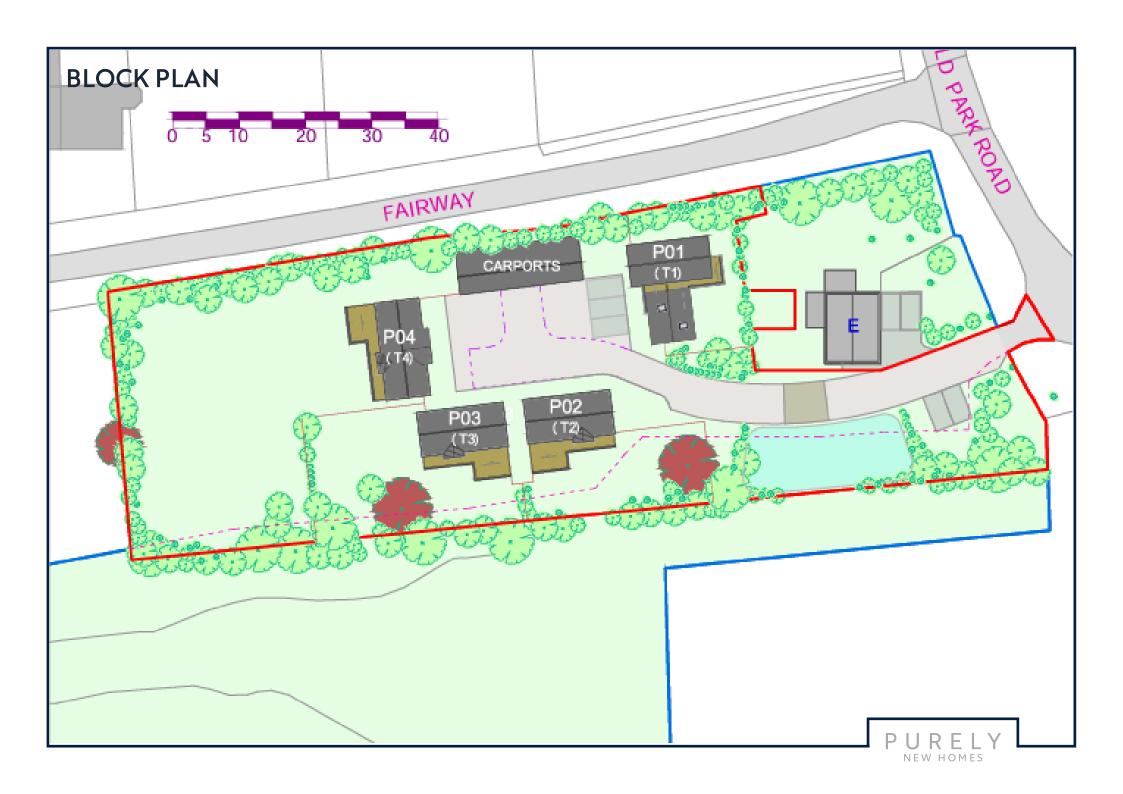

## **DESCRIPTION**

An exceptional development opportunity located in the highly sought-after town of Wickford. This site is awaiting planning permission for the construction of four new 'modern' family homes, offering a unique opportunity to create high-quality residential space in a prime location.

Designed to a high specification, these family homes will offer incoming buyers a chance to buy their forever home, with each unit featuring 4 double bedrooms, a modern open-plan living space and private outdoor space with the potential for further land to be added if desired. With a contemporary design and high-quality finishes throughout, these homes will offer a superb living environment for there eventual homeowners.

With the site having previously benefited from planning consent for four dwellings (since lapsed), this site is pending a decision for a resubmission of the previous plans and presents an attractive prospect for developers/investors seeking a high-potential investment opportunity.