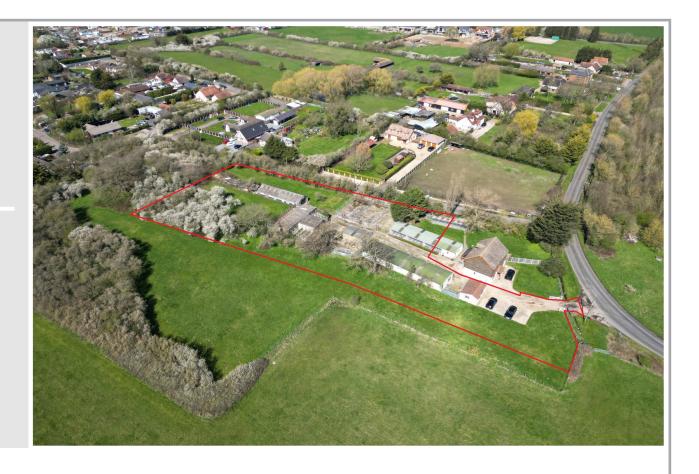

## **DESCRIPTION**

An exceptional development opportunity located in the highly sought-after town of Wickford. This site is awaiting planning permission for the construction of four new 'modern' family homes, offering a unique opportunity to create high-quality residential space in a prime location.

The development site is situated in an attractive location with a 'rural' feel, just a short distance from the town centre and its range of amenities, including shops, restaurants and leisure facilities. With excellent transport links, including the nearby A127 arterial road and the M25 just a short distance away, this site is ideally situated for commuters seeking access to London and the wider area.

With the site having previously benefited from planning consent for four dwellings (since lapsed), this site is pending a decision for a resubmission of the previous plans and presents an attractive prospect for developers/investors seeking a high-potential investment opportunity.