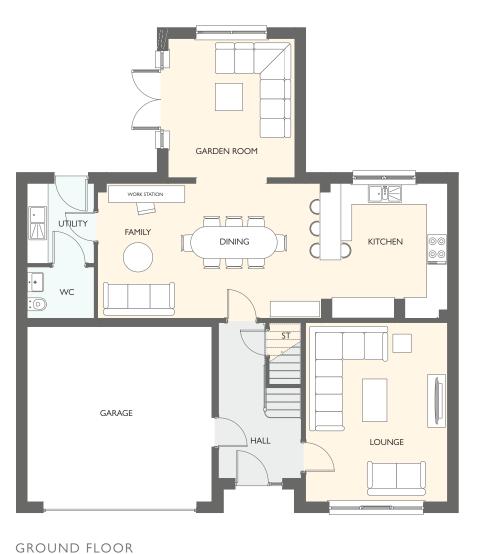

### EASTON GARDEN ROOM

FOUR BEDROOM DETACHED HOME WITH INTEGRATED GARAGE

- 1566 square feet of living space
- Carefully designed to maximise space and light
- Designer kitchen/dining room with integrated appliances
- Garden room with cathedral window, vaulted ceiling and French doors into the garden
- Separate utility room
- Generous living room with feature windows
- Primary bedroom with en-suite and walk-in wardrobe
- Integrated garage

| GROUND FLOOR | METRIC SIZES | IMPERIAL SIZES          |
|--------------|--------------|-------------------------|
| LOUNGE       | 4500 × 3250  | 14' 9" × 10' 8"         |
| KITCHEN      | 4183 × 2852  | 13' 9" × 9' 4"          |
| DINING       | 3957 × 3523  | 13' 0" × 11' 7"         |
| GARDEN ROOM  | 3996 × 3639  | 13'   " ×     '       " |
| UTILITY      | 1911 × 1668  | 6' 3" × 5' 6"           |
| WC           | 1893 × 1463  | 6' 3" × 4' 10"          |
|              |              |                         |

| FIRST FLOOR      | METRIC SIZES | IMPERIAL SIZES  |
|------------------|--------------|-----------------|
| PRIMARY BEDROOM  | 4268 × 3302  | 4'0" ×  0'  0"  |
| en-suite i       | 2056 × 1776  | 6' 9" × 5' 10"  |
| WALK-IN WARDROBE | 2128 × 1275  | 7' 0" × 4' 2"   |
| BEDROOM 2        | 3816 × 2579  | 12' 6" × 8' 6"  |
| EN-SUITE 2       | 2300 × 1425  | 7' 7" × 4' 8"   |
| BEDROOM 3        | 3744 × 3053  | 12' 3" × 10' 0" |
| BEDROOM 4        | 2952 × 2384  | 9' 8" × 7' 10"  |
| BATHROOM         | 2384 × 1932  | 7' 10" × 6' 4"  |
|                  |              |                 |