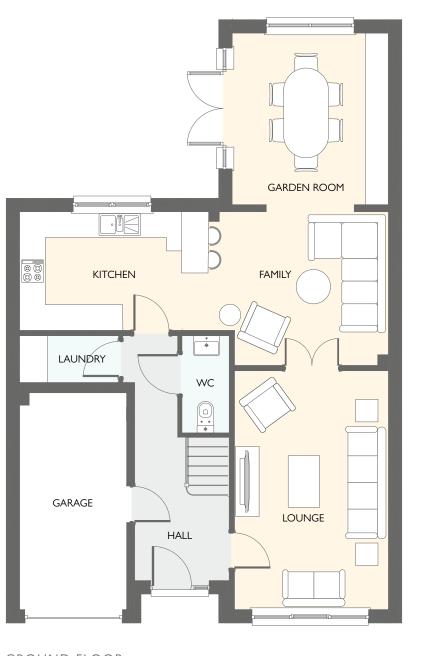

### EASTON GARDEN ROOM

FOUR BEDROOM DETACHED HOME WITH INTEGRATED GARAGE

- 1566 square feet of living space
- Carefully designed to maximise space and light
- Designer kitchen/dining room with integrated appliances
- Garden room with cathedral window, vaulted ceiling and French doors into the garden
- Separate utility room
- Generous living room with feature windows
- Primary bedroom with en-suite and walk-in wardrobe
- Integrated garage

| GROUND FLOOR | METRIC SIZES | IMPERIAL SIZES          |
|--------------|--------------|-------------------------|
| LOUNGE       | 4500 × 3250  | 14' 9" × 10' 8"         |
| KITCHEN      | 4183 × 2852  | 13' 9" × 9' 4"          |
| DINING       | 3957 × 3523  | 13' 0" × 11' 7"         |
| GARDEN ROOM  | 3996 × 3639  | 13'   " ×     '       " |
| UTILITY      | 1911 × 1668  | 6' 3" × 5' 6"           |
| WC           | 1893 × 1463  | 6' 3" × 4' 10"          |
|              |              |                         |