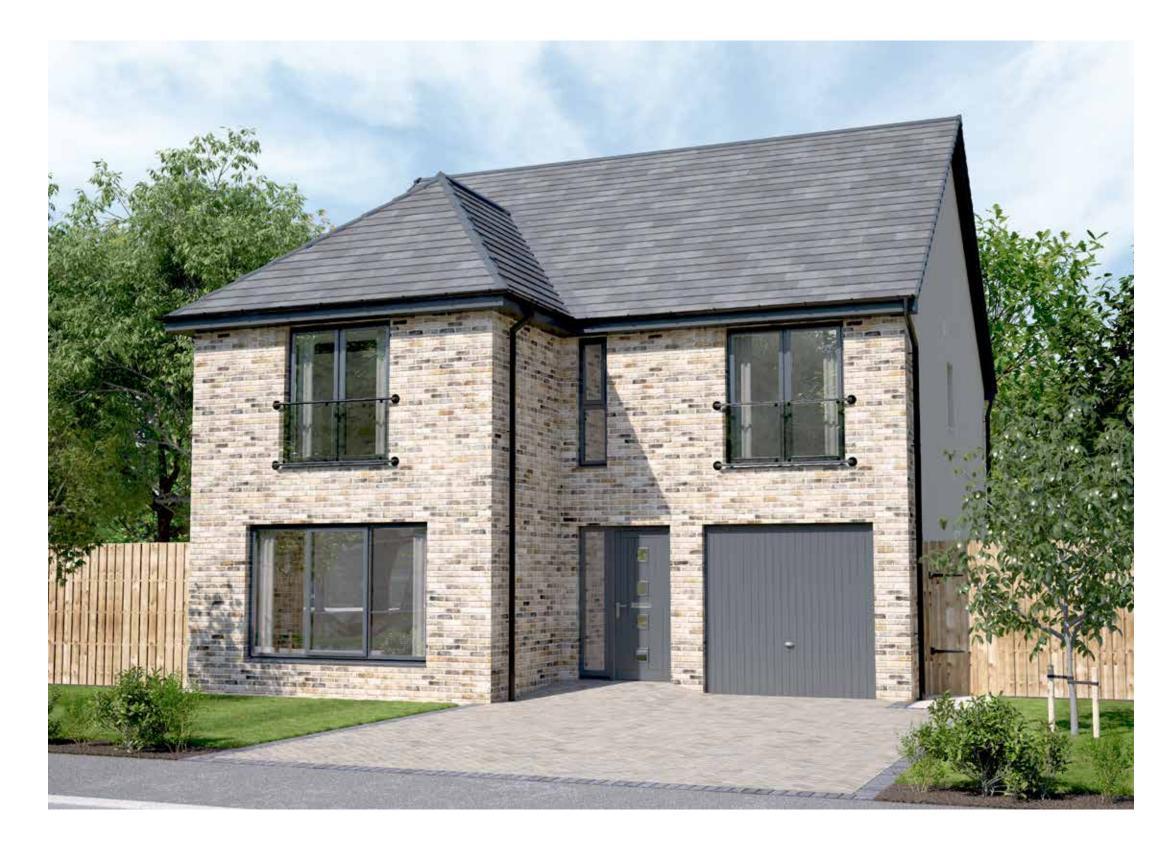

### **EVERETT GARDEN ROOM**

FOUR BEDROOM DETACHED HOME WITH INTEGRATED GARAGE

- 1671 square feet of living space
- 4 double bedrooms
- Designer kitchen/dining room with integrated appliances
- Garden room with cathedral window, vaulted ceiling and French doors into the garden
- Separate laundry room
- Generous living room with feature windows and part glazed doors to dining room
- Primary bedroom and bedroom 2 both have en-suites and fitted wardrobes
- Upper landing with storage cupboards