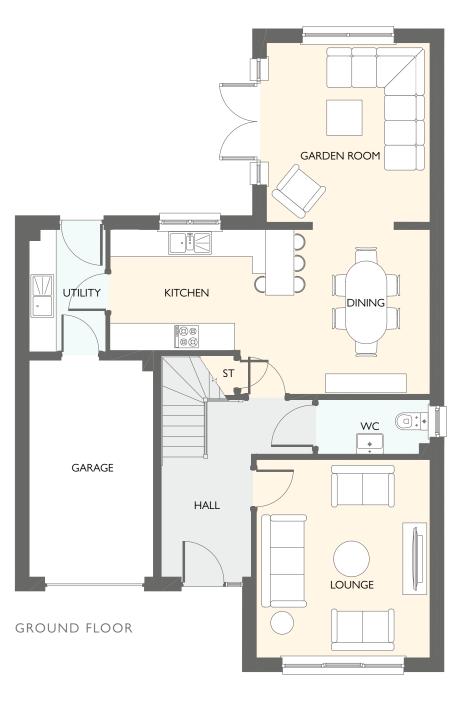

### EASTON GARDEN ROOM

FOUR BEDROOM DETACHED HOME WITH INTEGRATED GARAGE

- 1566 square feet of living space
- Carefully designed to maximise space and light
- Designer kitchen/dining room with integrated appliances
- Garden room with cathedral window, vaulted ceiling and French doors into the garden
- Separate utility room
- Generous living room with feature windows
- Primary bedroom with en-suite and walk-in wardrobe
- Integrated garage

| GROUND FLOOR | METRIC SIZES | IMPERIAL SIZES          |
|--------------|--------------|-------------------------|
| LOUNGE       | 4500 × 3250  | 14' 9" × 10' 8"         |
| KITCHEN      | 4183 × 2852  | 13' 9" × 9' 4"          |
| DINING       | 3957 × 3523  | 13' 0" × 11' 7"         |
| GARDEN ROOM  | 3996 × 3639  | 13'   " ×     '       " |
| UTILITY      | 1911 × 1668  | 6' 3" × 5' 6"           |
| WC           | 1893 × 1463  | 6' 3" × 4' 10"          |
|              |              |                         |

| FIRST FLOOR      | METRIC SIZES | IMPERIAL SIZES  |
|------------------|--------------|-----------------|
| PRIMARY BEDROOM  | 4268 × 3302  | 4'0" ×  0'  0"  |
| en-suite i       | 2056 × 1776  | 6' 9" × 5' 10"  |
| WALK-IN WARDROBE | 2128 × 1275  | 7' 0" × 4' 2"   |
| BEDROOM 2        | 3816 × 2579  | 12' 6" × 8' 6"  |
| EN-SUITE 2       | 2300 × 1425  | 7' 7" × 4' 8"   |
| BEDROOM 3        | 3744 × 3053  | 12' 3" × 10' 0" |
| BEDROOM 4        | 2952 × 2384  | 9' 8" × 7' 10"  |
| BATHROOM         | 2384 × 1932  | 7' 10" × 6' 4"  |
|                  |              |                 |