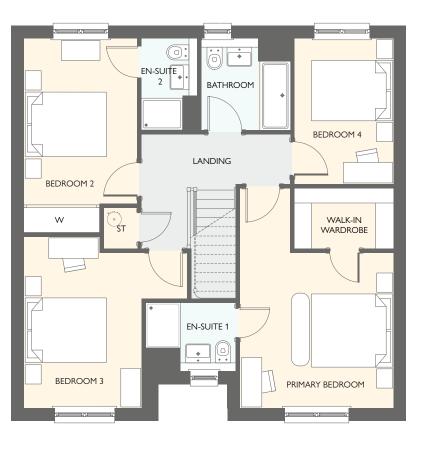

### **ELLIOT GARDEN ROOM**

FOUR BEDROOM DETACHED HOME WITH INTEGRATED GARAGE

- 1640 square feet of living space
- 4 double bedrooms
- Carefully designed to maximise space and light
- Designer kitchen/dining room with integrated appliances and walk-in cupboard
- Garden room with cathedral window, vaulted ceiling and French doors into the garden
- Separate utility room
- Generous living room with feature windows
- Primary bedroom with walk-in wardrobe
- Two en-suites
- Integrated garage
- Half turn open staircase

| FIRST FLOOR      | METRIC SIZES | IMPERIAL SIZES   |
|------------------|--------------|------------------|
| PRIMARY BEDROOM  | 3865 × 3207  | 12' 8" × 10' 6"  |
| EN-SUITE 1       | 2689 × 1420  | 8' 10" × 4' 8"   |
| WALK-IN WARDROBE | 2017 × 1407  | 6' 7" × 4' 7"    |
| BEDROOM 2        | 5209 × 2707  | 17' 1" × 8' 11"  |
| EN-SUITE 2       | 2842 × 1510  | 9' 4" × 4' 11"   |
| BEDROOM 3        | 3783 × 3319  | 12' 5" × 10' 11" |
| BEDROOM 4        | 2702 × 2689  | 8' 10" × 8' 10"  |
| BATHROOM         | 2689 × 1906  | 8' 10" × 6' 3"   |
|                  |              |                  |