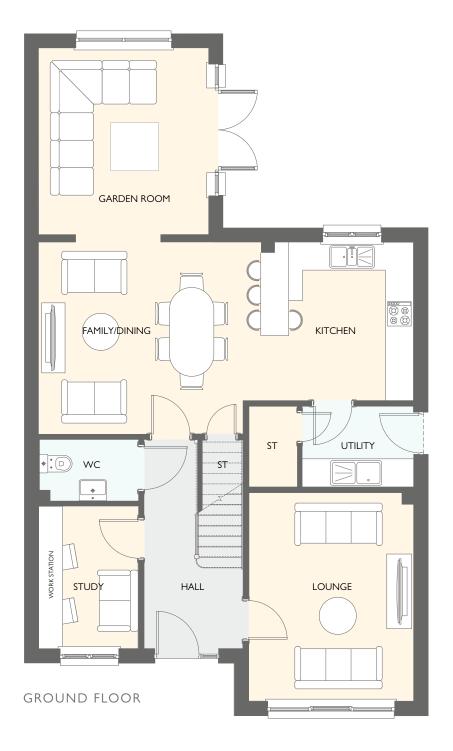

### EASTON GARDEN ROOM

FOUR BEDROOM DETACHED HOME WITH INTEGRATED GARAGE

- 1566 square feet of living space
- Carefully designed to maximise space and light
- Designer kitchen/dining room with integrated appliances
- Garden room with cathedral window, vaulted ceiling and French doors into the garden
- Separate utility room
- Generous living room with feature windows
- Primary bedroom with en-suite and walk-in wardrobe
- Integrated garage

| GROUND FLOOR | METRIC SIZES | IMPERIAL SIZES          |
|--------------|--------------|-------------------------|
| LOUNGE       | 4500 × 3250  | 14' 9" × 10' 8"         |
| KITCHEN      | 4183 × 2852  | 13' 9" × 9' 4"          |
| DINING       | 3957 × 3523  | 13' 0" × 11' 7"         |
| GARDEN ROOM  | 3996 × 3639  | 13'   " ×     '       " |
| UTILITY      | 1911 × 1668  | 6' 3" × 5' 6"           |
| WC           | 1893 × 1463  | 6' 3" × 4' 10"          |
|              |              |                         |