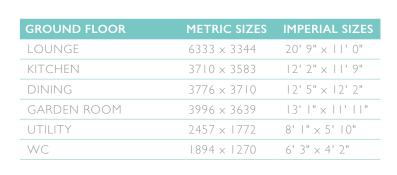

| GROUND FLOOR | METRIC SIZES | IMPERIAL SIZES          |
|--------------|--------------|-------------------------|
| LOUNGE       | 4500 × 3250  | 14' 9" × 10' 8"         |
| KITCHEN      | 4183 × 2852  | 13' 9" × 9' 4"          |
| DINING       | 3957 × 3523  | 13' 0" × 11' 7"         |
| GARDEN ROOM  | 3996 × 3639  | 13'   " ×     '       " |
| UTILITY      | 1911 × 1668  | 6' 3" × 5' 6"           |
| WC           | 1893 × 1463  | 6' 3" × 4' 10"          |
|              |              |                         |