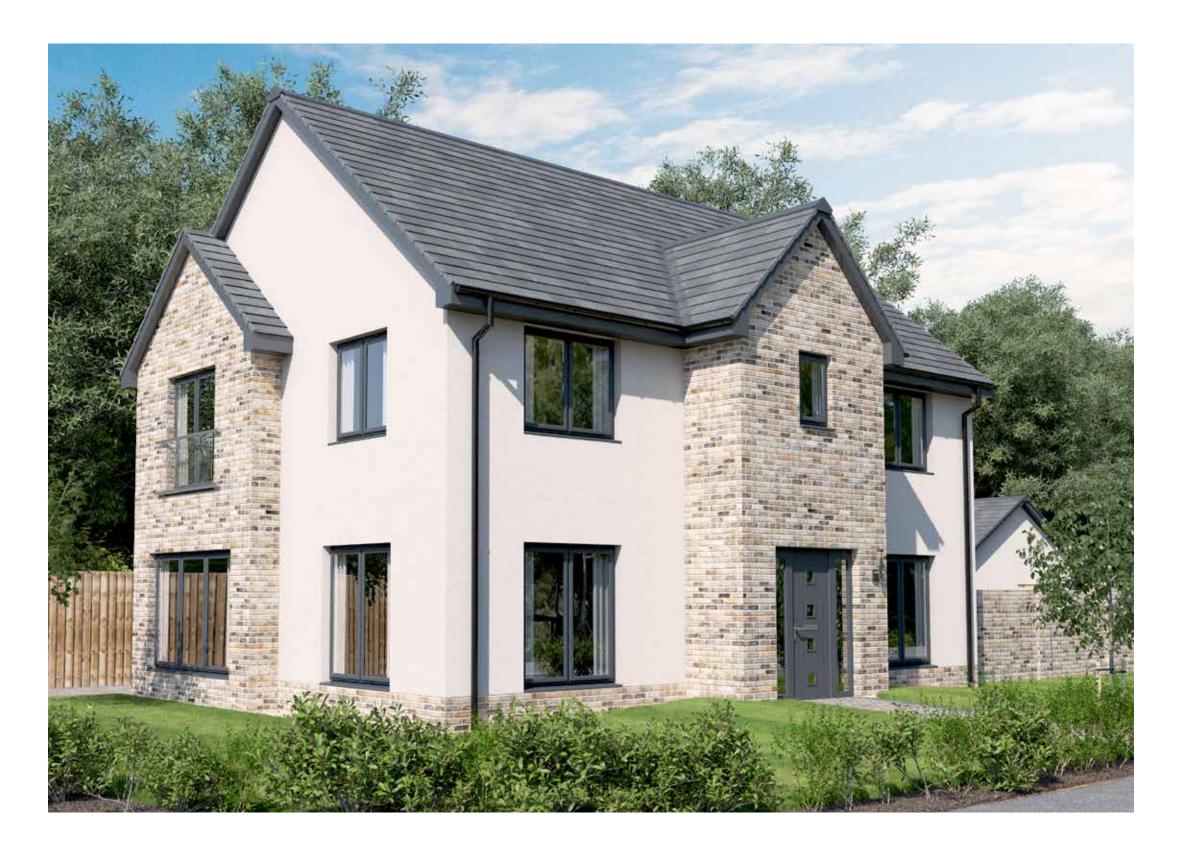

### **ELLIOT GARDEN ROOM**

FOUR BEDROOM DETACHED HOME WITH INTEGRATED GARAGE

- 1640 square feet of living space
- 4 double bedrooms
- Carefully designed to maximise space and light
- Designer kitchen/dining room with integrated appliances and walk-in cupboard
- Garden room with cathedral window, vaulted ceiling and French doors into the garden
- Separate utility room
- Generous living room with feature windows
- Primary bedroom with walk-in wardrobe
- Two en-suites
- Integrated garage
- Half turn open staircase