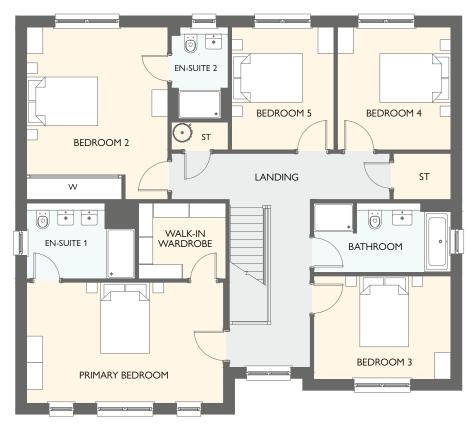

### EASTON GARDEN ROOM

FOUR BEDROOM DETACHED HOME WITH INTEGRATED GARAGE

- 1566 square feet of living space
- Carefully designed to maximise space and light
- Designer kitchen/dining room with integrated appliances
- Garden room with cathedral window, vaulted ceiling and French doors into the garden
- Separate utility room
- Generous living room with feature windows
- Primary bedroom with en-suite and walk-in wardrobe
- Integrated garage

| FIRST FLOOR      | METRIC SIZES | IMPERIAL SIZES  |
|------------------|--------------|-----------------|
| PRIMARY BEDROOM  | 4268 × 3302  | 4'0" ×  0'  0"  |
| en-suite i       | 2056 × 1776  | 6' 9" × 5' 10"  |
| WALK-IN WARDROBE | 2128 × 1275  | 7' 0" × 4' 2"   |
| BEDROOM 2        | 3816 × 2579  | 12' 6" × 8' 6"  |
| EN-SUITE 2       | 2300 × 1425  | 7' 7" × 4' 8"   |
| BEDROOM 3        | 3744 × 3053  | 12' 3" × 10' 0" |
| BEDROOM 4        | 2952 × 2384  | 9' 8" × 7' 10"  |
| BATHROOM         | 2384 × 1932  | 7' 10" × 6' 4"  |
|                  |              |                 |