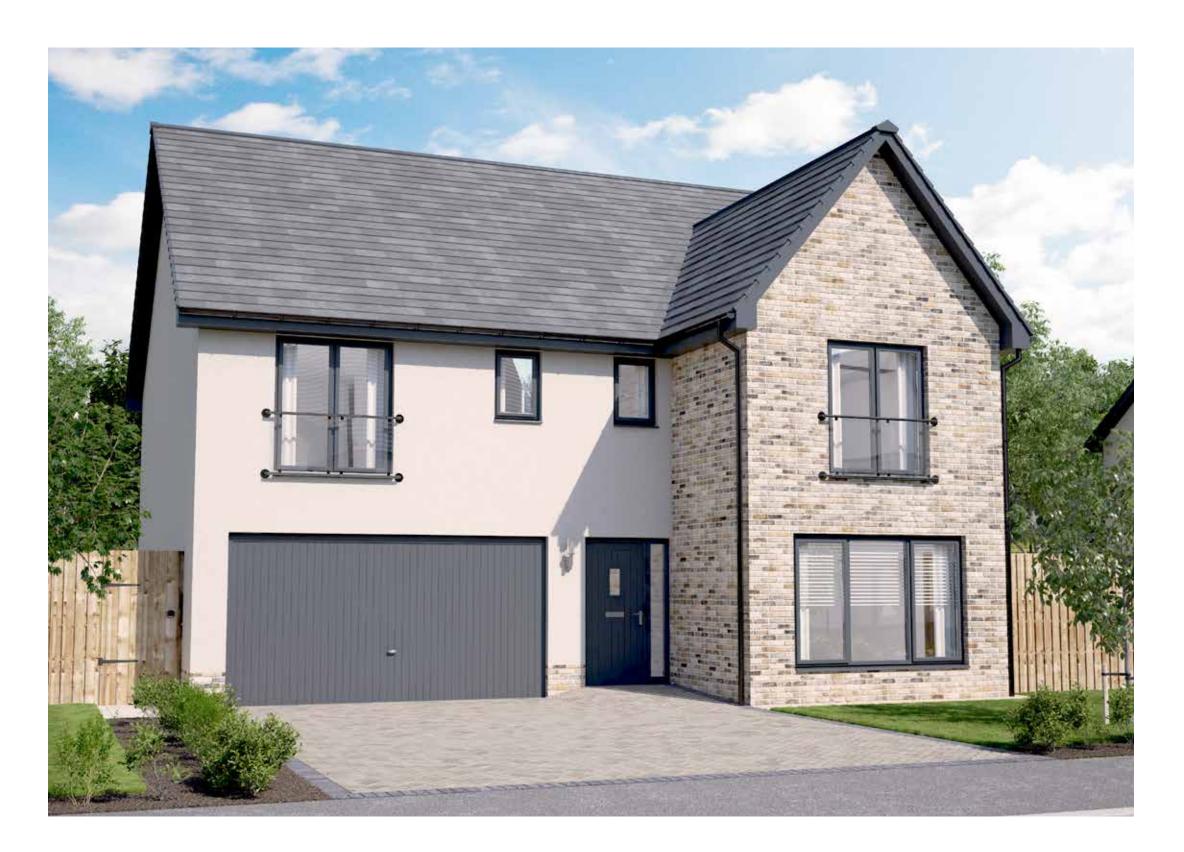

### EASTON GARDEN ROOM

FOUR BEDROOM DETACHED HOME WITH INTEGRATED GARAGE

- 1566 square feet of living space
- Carefully designed to maximise space and light
- Designer kitchen/dining room with integrated appliances
- Garden room with cathedral window, vaulted ceiling and French doors into the garden
- Separate utility room
- Generous living room with feature windows
- Primary bedroom with en-suite and walk-in wardrobe
- Integrated garage