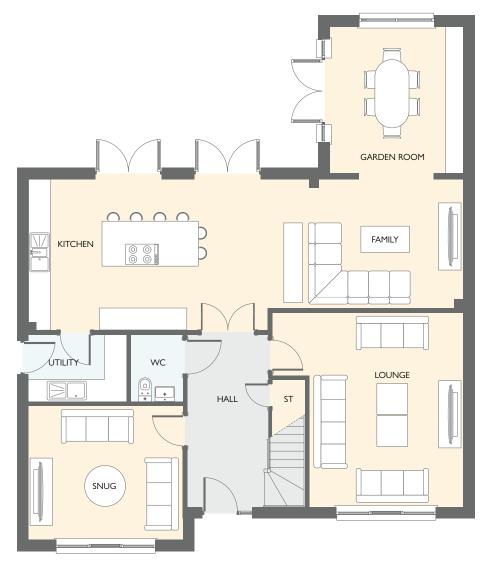

### EASTON GARDEN ROOM

FOUR BEDROOM DETACHED HOME WITH INTEGRATED GARAGE

- 1566 square feet of living space
- Carefully designed to maximise space and light
- Designer kitchen/dining room with integrated appliances
- Garden room with cathedral window, vaulted ceiling and French doors into the garden
- Separate utility room
- Generous living room with feature windows
- Primary bedroom with en-suite and walk-in wardrobe
- Integrated garage

| GROUND FLOOR | METRIC SIZES | IMPERIAL SIZES          |
|--------------|--------------|-------------------------|
| LOUNGE       | 4500 × 3250  | 14' 9" × 10' 8"         |
| KITCHEN      | 4183 × 2852  | 13' 9" × 9' 4"          |
| DINING       | 3957 × 3523  | 13' 0" × 11' 7"         |
| GARDEN ROOM  | 3996 × 3639  | 13'   " ×     '       " |
| UTILITY      | 1911 × 1668  | 6' 3" × 5' 6"           |
| WC           | 1893 × 1463  | 6' 3" × 4' 10"          |
|              |              |                         |

| FIRST FLOOR      | METRIC SIZES | IMPERIAL SIZES  |
|------------------|--------------|-----------------|
| PRIMARY BEDROOM  | 4268 × 3302  | 4'0" ×  0'  0"  |
| en-suite i       | 2056 × 1776  | 6' 9" × 5' 10"  |
| WALK-IN WARDROBE | 2128 × 1275  | 7' 0" × 4' 2"   |
| BEDROOM 2        | 3816 × 2579  | 12' 6" × 8' 6"  |
| EN-SUITE 2       | 2300 × 1425  | 7' 7" × 4' 8"   |
| BEDROOM 3        | 3744 × 3053  | 12' 3" × 10' 0" |
| BEDROOM 4        | 2952 × 2384  | 9' 8" × 7' 10"  |
| BATHROOM         | 2384 × 1932  | 7' 10" × 6' 4"  |
|                  |              |                 |