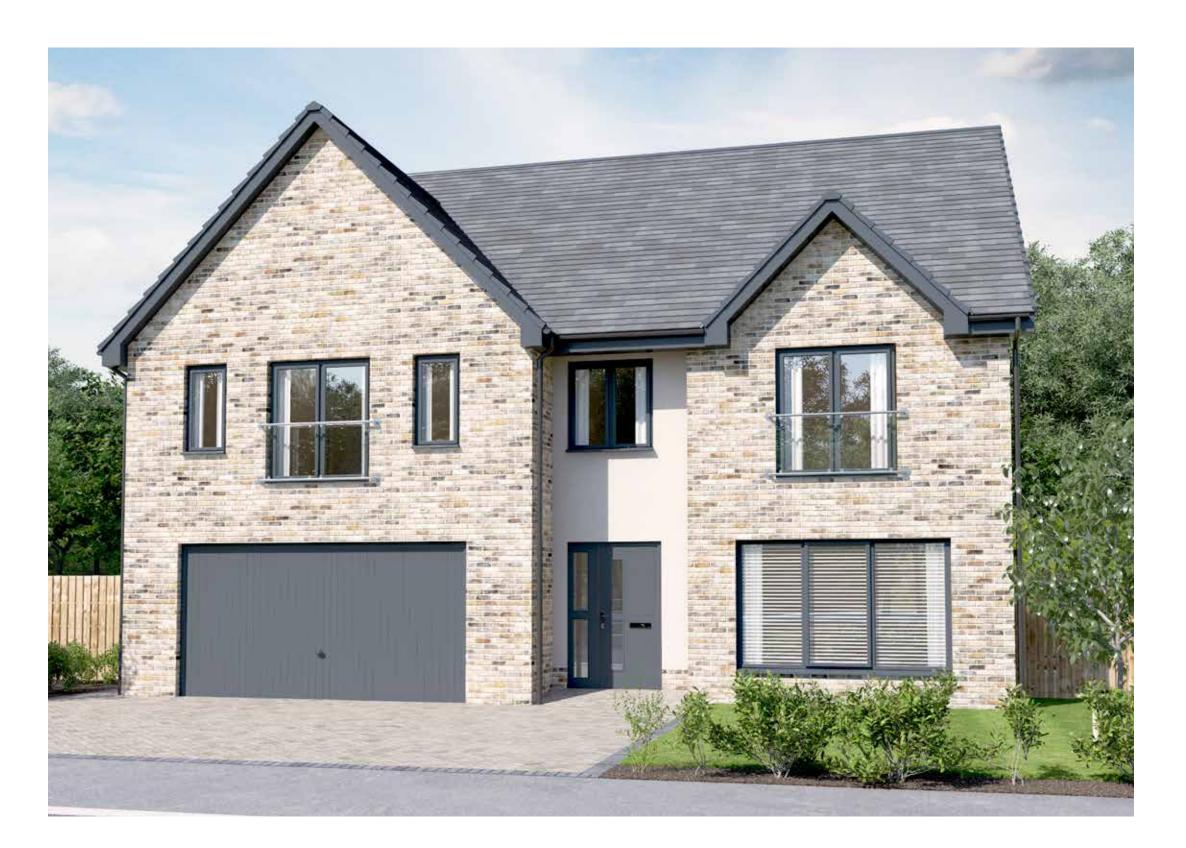

### EASTON GARDEN ROOM

FOUR BEDROOM DETACHED HOME WITH INTEGRATED GARAGE

- 1566 square feet of living space
- Carefully designed to maximise space and light
- Designer kitchen/dining room with integrated appliances
- Garden room with cathedral window, vaulted ceiling and French doors into the garden
- Separate utility room
- Generous living room with feature windows
- Primary bedroom with en-suite and walk-in wardrobe
- Integrated garage