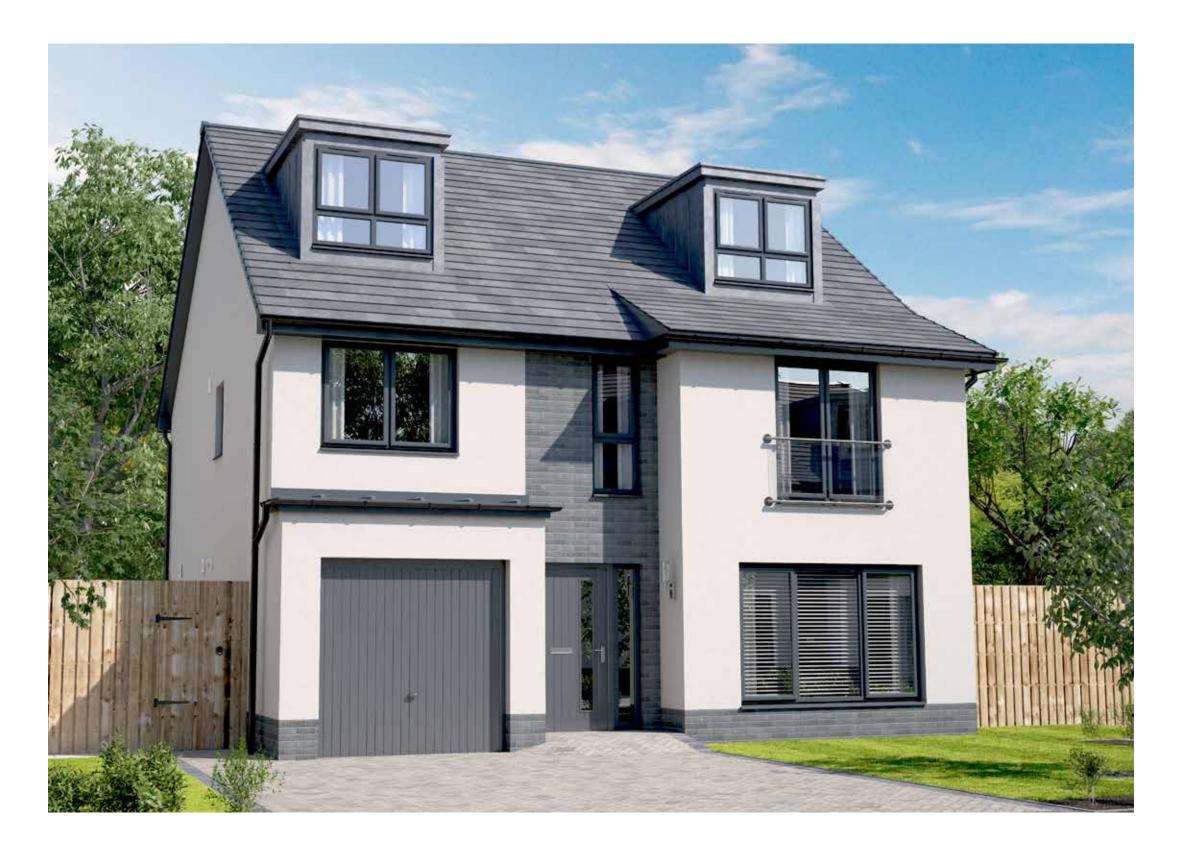

### LAWRIE GRAND

SIX BEDROOM DETACHED HOME WITH INTEGRATED GARAGE

- 2282 square feet of living space over 3 storeys
- Designer kitchen/dining room with integrated appliances
- Garden room with cathedral window, vaulted ceiling and French doors into the garden
- Generous living room with feature windows
- Separate utility room
- Primary suite to 2nd floor with dressing room
- Three en-suites
- Bedroom 6 is a perfect study room