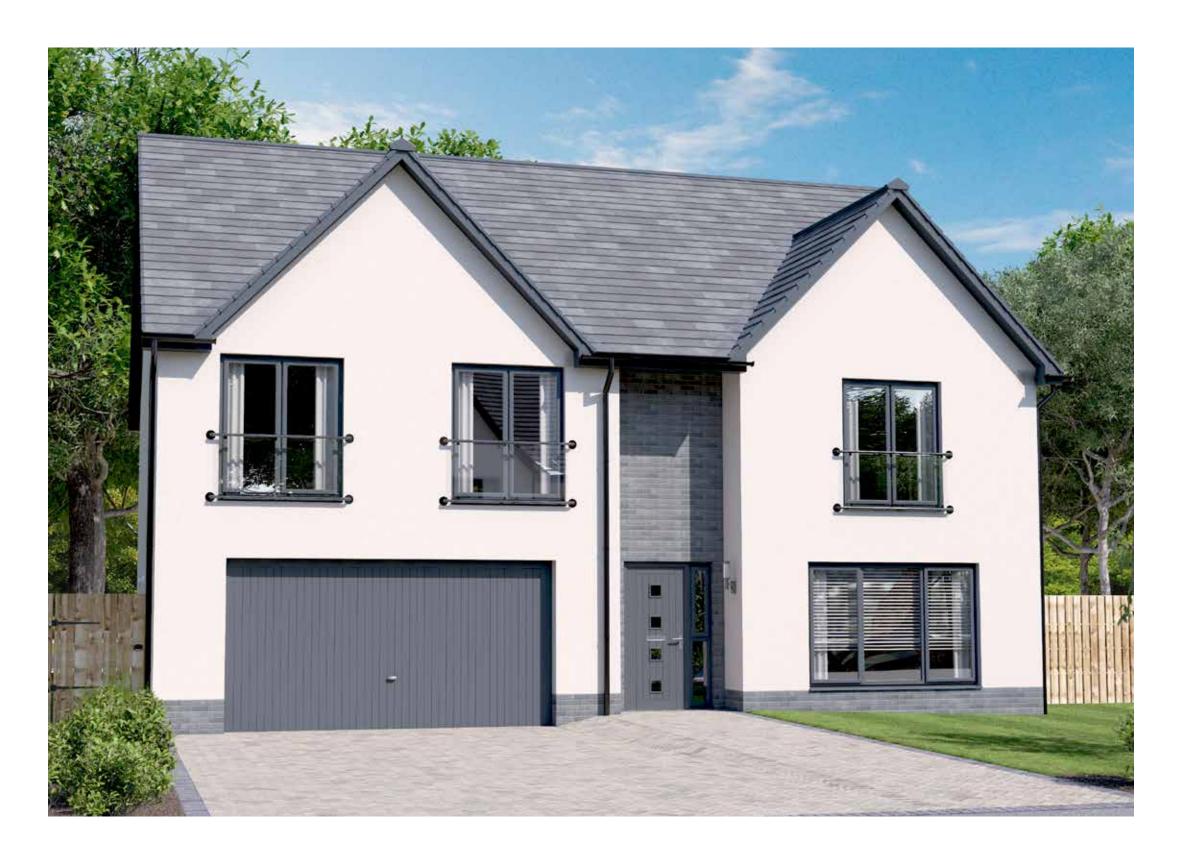

### EASTON GARDEN ROOM

FOUR BEDROOM DETACHED HOME WITH INTEGRATED GARAGE

- 1566 square feet of living space
- Carefully designed to maximise space and light
- Designer kitchen/dining room with integrated appliances
- Garden room with cathedral window, vaulted ceiling and French doors into the garden
- Separate utility room
- Generous living room with feature windows
- Primary bedroom with en-suite and walk-in wardrobe
- Integrated garage