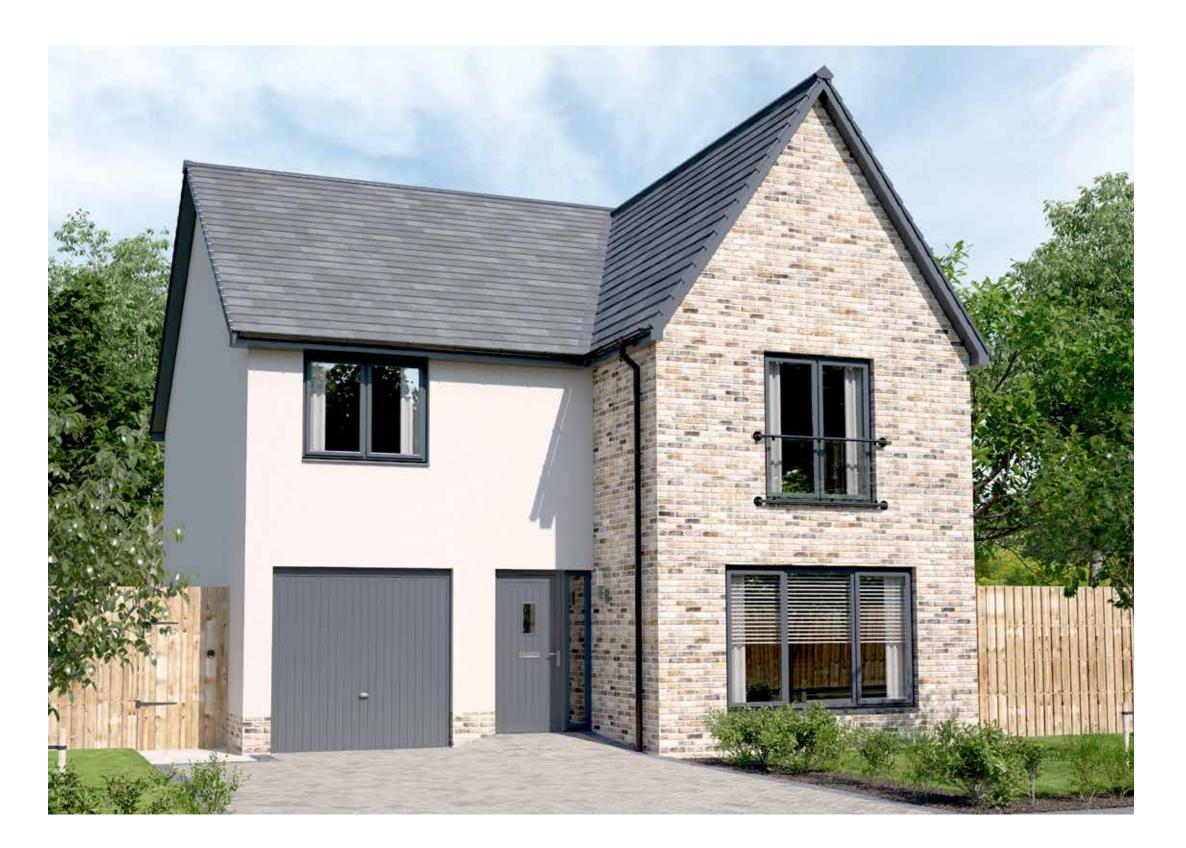

### **ELLIOT GARDEN ROOM**

FOUR BEDROOM DETACHED HOME WITH INTEGRATED GARAGE

- 1640 square feet of living space
- 4 double bedrooms
- Carefully designed to maximise space and light
- Designer kitchen/dining room with integrated appliances and walk-in cupboard
- Garden room with cathedral window, vaulted ceiling and French doors into the garden
- Separate utility room
- Generous living room with feature windows
- Primary bedroom with walk-in wardrobe
- Two en-suites
- Integrated garage
- Half turn open staircase