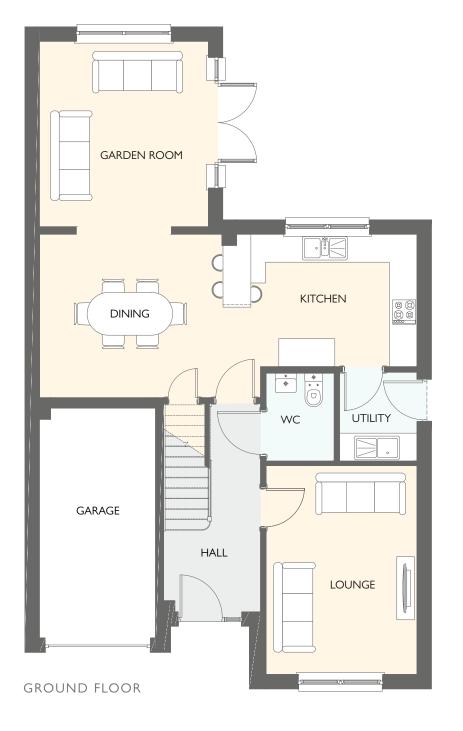

### EASTON GARDEN ROOM

FOUR BEDROOM DETACHED HOME WITH INTEGRATED GARAGE

- 1566 square feet of living space
- Carefully designed to maximise space and light
- Designer kitchen/dining room with integrated appliances
- Garden room with cathedral window, vaulted ceiling and French doors into the garden
- Separate utility room
- Generous living room with feature windows
- Primary bedroom with en-suite and walk-in wardrobe
- Integrated garage

| GROUND FLOOR | METRIC SIZES | IMPERIAL SIZES          |
|--------------|--------------|-------------------------|
| LOUNGE       | 4500 × 3250  | 14' 9" × 10' 8"         |
| KITCHEN      | 4183 × 2852  | 13' 9" × 9' 4"          |
| DINING       | 3957 × 3523  | 13' 0" × 11' 7"         |
| GARDEN ROOM  | 3996 × 3639  | 13'   " ×     '       " |
| UTILITY      | 1911 × 1668  | 6' 3" × 5' 6"           |
| WC           | 1893 × 1463  | 6' 3" × 4' 10"          |
|              |              |                         |