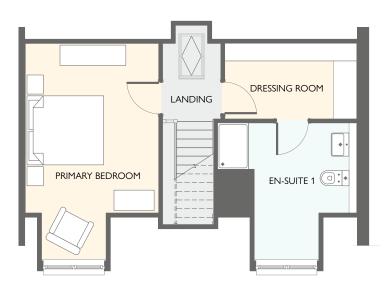

| FIRST FLOOR      | METRIC SIZES | IMPERIAL SIZES  |
|------------------|--------------|-----------------|
| PRIMARY BEDROOM  | 4268 × 3302  | 4'0" ×  0'  0"  |
| en-suite i       | 2056 × 1776  | 6' 9" × 5' 10"  |
| WALK-IN WARDROBE | 2128 × 1275  | 7' 0" × 4' 2"   |
| BEDROOM 2        | 3816 × 2579  | 12' 6" × 8' 6"  |
| EN-SUITE 2       | 2300 × 1425  | 7' 7" × 4' 8"   |
| BEDROOM 3        | 3744 × 3053  | 12' 3" × 10' 0" |
| BEDROOM 4        | 2952 × 2384  | 9' 8" × 7' 10"  |
| BATHROOM         | 2384 × 1932  | 7' 10" × 6' 4"  |
|                  |              |                 |