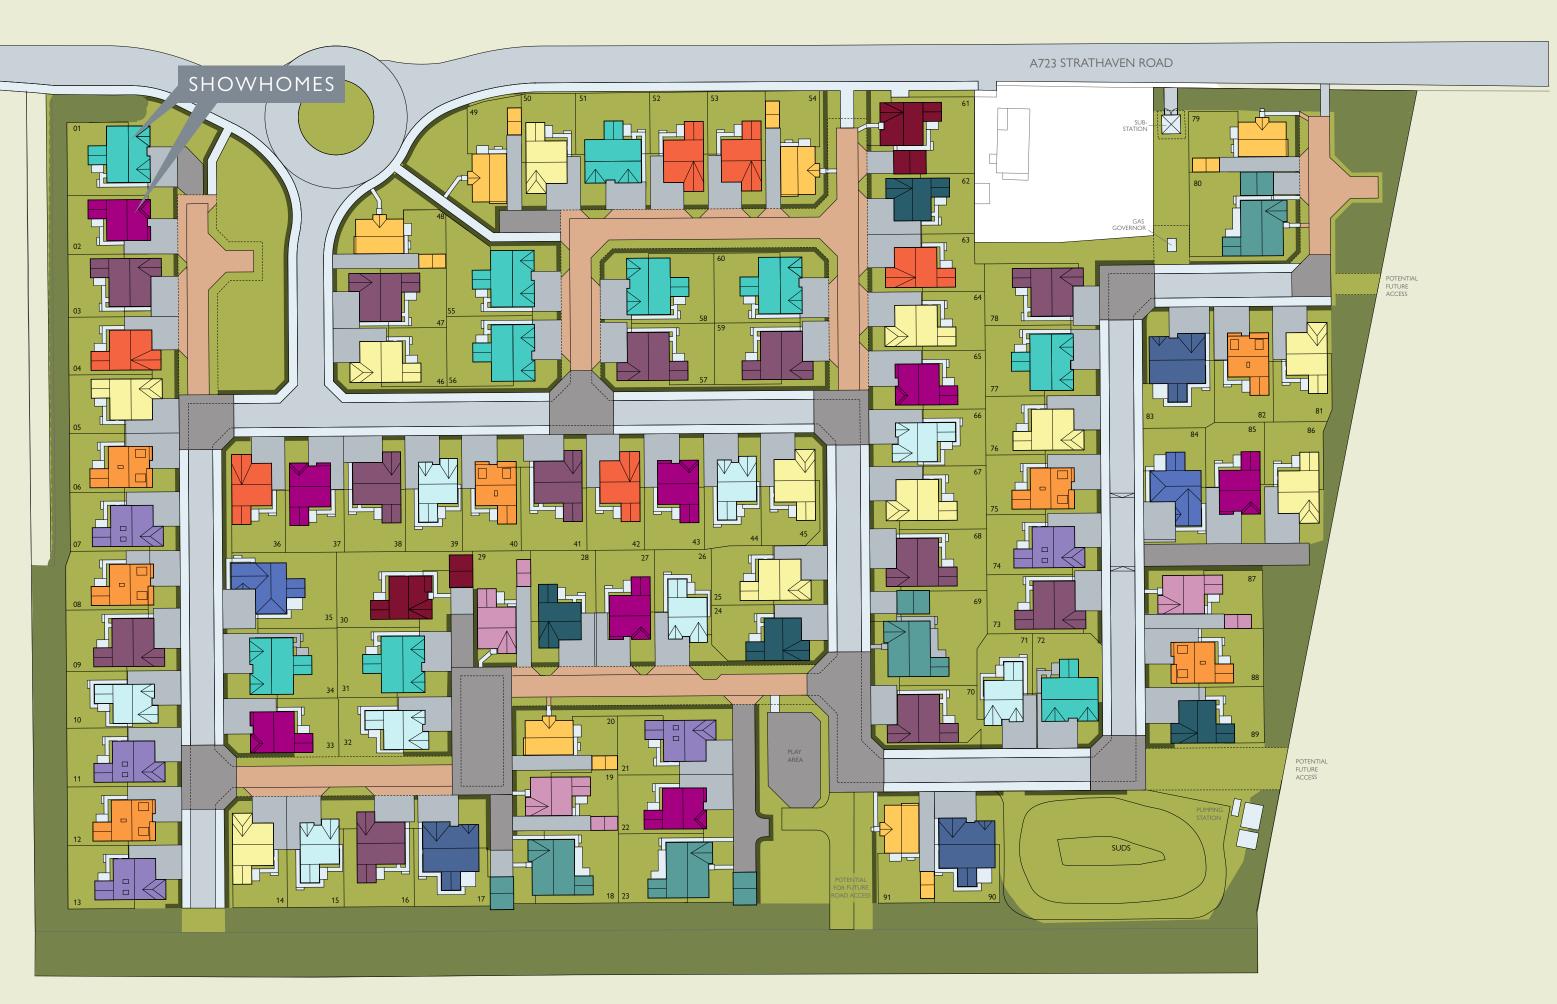

### HAMILTON HEIGHTS DEVELOPMENT PLAN

- EASTON GARDEN ROOM
- ELLIOT GARDEN ROOM
- GUIMARD II
- EVERETT GARDEN ROOM
- JACOBSON GARDEN ROOM
- HUTTON GARDEN ROOM
- LAWRIE GARDEN ROOM
- LEONARDO GARDEN ROOM
- LINTON GARDEN ROOM
- MACKINTOSH GARDEN ROOM
- EVERETT GRAND
- MITCHELL GARDEN ROOM
- LAWRIE GRAND
- MURRAY GARDEN ROOM
- NASMYTH GARDEN ROOM