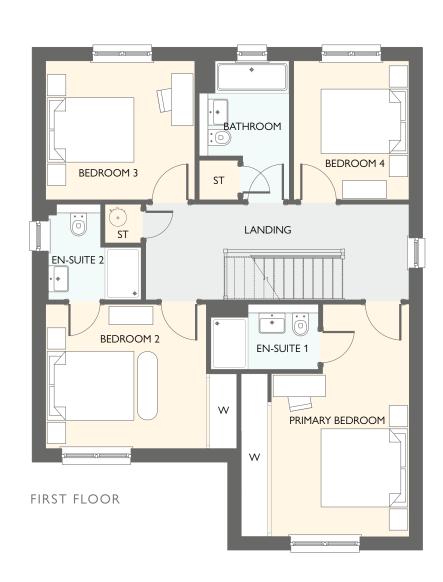

### EASTON GARDEN ROOM

FOUR BEDROOM DETACHED HOME WITH INTEGRATED GARAGE

- 1566 square feet of living space
- Carefully designed to maximise space and light
- Designer kitchen/dining room with integrated appliances
- Garden room with cathedral window, vaulted ceiling and French doors into the garden
- Separate utility room
- Generous living room with feature windows
- Primary bedroom with en-suite and walk-in wardrobe
- Integrated garage

| FIRST FLOOR      | METRIC SIZES | IMPERIAL SIZES  |
|------------------|--------------|-----------------|
| PRIMARY BEDROOM  | 4268 × 3302  | 4'0" ×  0'  0"  |
| en-suite i       | 2056 × 1776  | 6' 9" × 5' 10"  |
| WALK-IN WARDROBE | 2128 × 1275  | 7' 0" × 4' 2"   |
| BEDROOM 2        | 3816 × 2579  | 12' 6" × 8' 6"  |
| EN-SUITE 2       | 2300 × 1425  | 7' 7" × 4' 8"   |
| BEDROOM 3        | 3744 × 3053  | 12' 3" × 10' 0" |
| BEDROOM 4        | 2952 × 2384  | 9' 8" × 7' 10"  |
| BATHROOM         | 2384 × 1932  | 7' 10" × 6' 4"  |
|                  |              |                 |