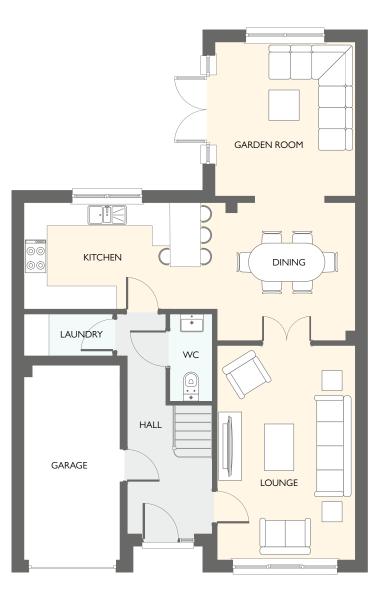

### EASTON GARDEN ROOM

FOUR BEDROOM DETACHED HOME WITH INTEGRATED GARAGE

- 1566 square feet of living space
- Carefully designed to maximise space and light
- Designer kitchen/dining room with integrated appliances
- Garden room with cathedral window, vaulted ceiling and French doors into the garden
- Separate utility room
- Generous living room with feature windows
- Primary bedroom with en-suite and walk-in wardrobe
- Integrated garage

| GROUND FLOOR | METRIC SIZES | IMPERIAL SIZES          |
|--------------|--------------|-------------------------|
| LOUNGE       | 4500 × 3250  | 14' 9" × 10' 8"         |
| KITCHEN      | 4183 × 2852  | 13' 9" × 9' 4"          |
| DINING       | 3957 × 3523  | 13' 0" × 11' 7"         |
| GARDEN ROOM  | 3996 × 3639  | 13'   " ×     '       " |
| UTILITY      | 1911 × 1668  | 6' 3" × 5' 6"           |
| WC           | 1893 × 1463  | 6' 3" × 4' 10"          |
|              |              |                         |