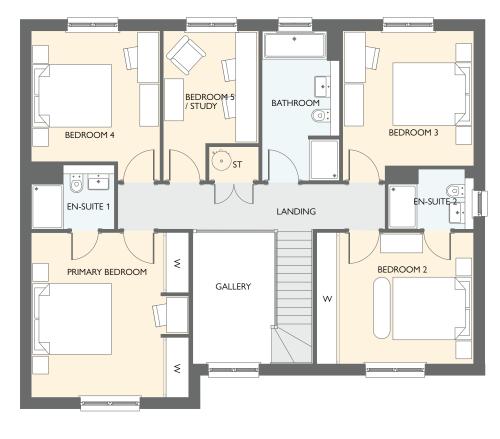

### EASTON GARDEN ROOM

FOUR BEDROOM DETACHED HOME WITH INTEGRATED GARAGE

- 1566 square feet of living space
- Carefully designed to maximise space and light
- Designer kitchen/dining room with integrated appliances
- Garden room with cathedral window, vaulted ceiling and French doors into the garden
- Separate utility room
- Generous living room with feature windows
- Primary bedroom with en-suite and walk-in wardrobe
- Integrated garage

| GROUND FLOOR | METRIC SIZES | IMPERIAL SIZES          |
|--------------|--------------|-------------------------|
| LOUNGE       | 4500 × 3250  | 14' 9" × 10' 8"         |
| KITCHEN      | 4183 × 2852  | 13' 9" × 9' 4"          |
| DINING       | 3957 × 3523  | 13' 0" × 11' 7"         |
| GARDEN ROOM  | 3996 × 3639  | 13'   " ×     '       " |
| UTILITY      | 1911 × 1668  | 6' 3" × 5' 6"           |
| WC           | 1893 × 1463  | 6' 3" × 4' 10"          |
|              |              |                         |

| FIRST FLOOR      | METRIC SIZES | IMPERIAL SIZES  |
|------------------|--------------|-----------------|
| PRIMARY BEDROOM  | 4268 × 3302  | 4'0" ×  0'  0"  |
| en-suite i       | 2056 × 1776  | 6' 9" × 5' 10"  |
| WALK-IN WARDROBE | 2128 × 1275  | 7' 0" × 4' 2"   |
| BEDROOM 2        | 3816 × 2579  | 12' 6" × 8' 6"  |
| EN-SUITE 2       | 2300 × 1425  | 7' 7" × 4' 8"   |
| BEDROOM 3        | 3744 × 3053  | 12' 3" × 10' 0" |
| BEDROOM 4        | 2952 × 2384  | 9' 8" × 7' 10"  |
| BATHROOM         | 2384 × 1932  | 7' 10" × 6' 4"  |
|                  |              |                 |