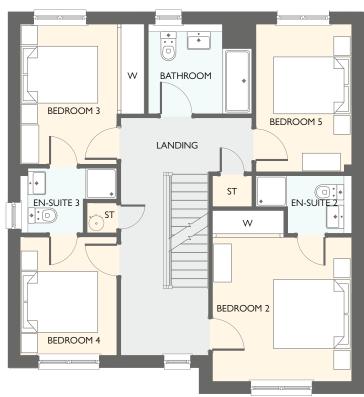

| FIRST FLOOR      | METRIC SIZES | IMPERIAL SIZES  |
|------------------|--------------|-----------------|
| PRIMARY BEDROOM  | 4268 × 3302  | 4'0" ×  0'  0"  |
| en-suite i       | 2056 × 1776  | 6' 9" × 5' 10"  |
| WALK-IN WARDROBE | 2128 × 1275  | 7' 0" × 4' 2"   |
| BEDROOM 2        | 3816 × 2579  | 12' 6" × 8' 6"  |
| EN-SUITE 2       | 2300 × 1425  | 7' 7" × 4' 8"   |
| BEDROOM 3        | 3744 × 3053  | 12' 3" × 10' 0" |
| BEDROOM 4        | 2952 × 2384  | 9' 8" × 7' 10"  |
| BATHROOM         | 2384 × 1932  | 7' 10" × 6' 4"  |
|                  |              |                 |