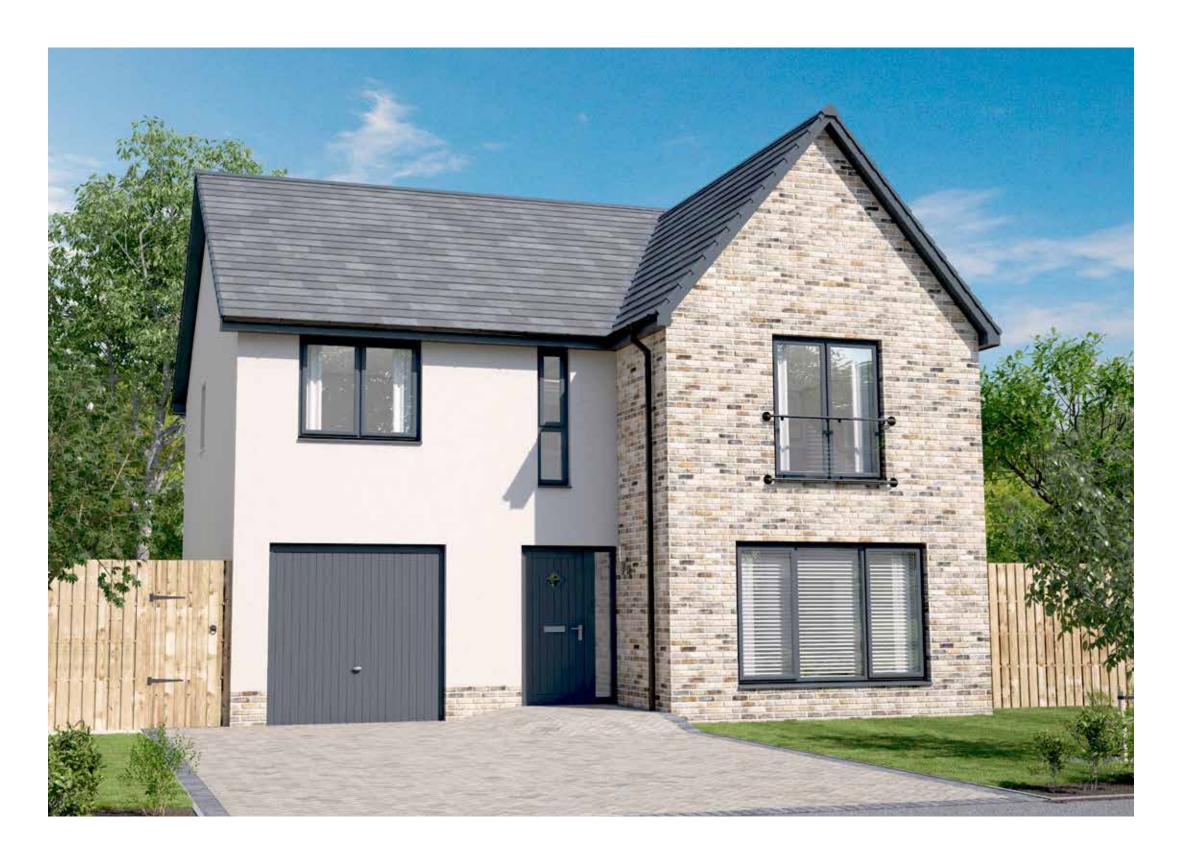

### EASTON GARDEN ROOM

FOUR BEDROOM DETACHED HOME WITH INTEGRATED GARAGE

- 1566 square feet of living space
- Carefully designed to maximise space and light
- Designer kitchen/dining room with integrated appliances
- Garden room with cathedral window, vaulted ceiling and French doors into the garden
- Separate utility room
- Generous living room with feature windows
- Primary bedroom with en-suite and walk-in wardrobe
- Integrated garage