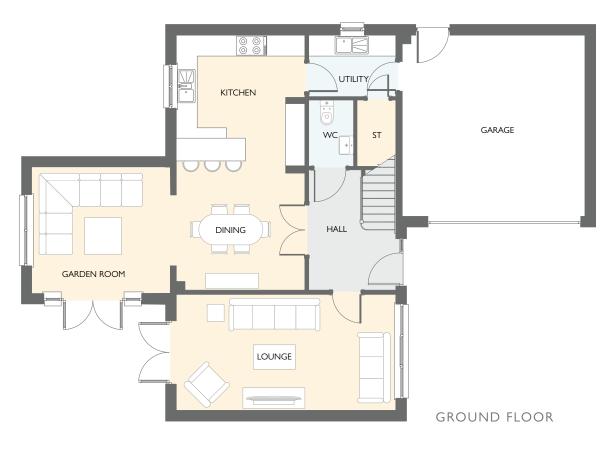

### EASTON GARDEN ROOM

FOUR BEDROOM DETACHED HOME WITH INTEGRATED GARAGE

- 1566 square feet of living space
- Carefully designed to maximise space and light
- Designer kitchen/dining room with integrated appliances
- Garden room with cathedral window, vaulted ceiling and French doors into the garden
- Separate utility room
- Generous living room with feature windows
- Primary bedroom with en-suite and walk-in wardrobe
- Integrated garage