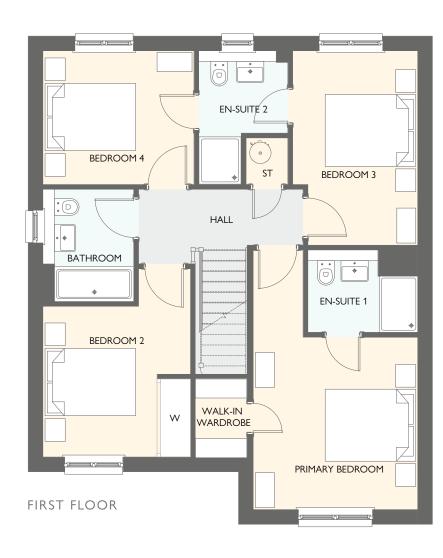

### EASTON GARDEN ROOM

FOUR BEDROOM DETACHED HOME WITH INTEGRATED GARAGE

- 1566 square feet of living space
- Carefully designed to maximise space and light
- Designer kitchen/dining room with integrated appliances
- Garden room with cathedral window, vaulted ceiling and French doors into the garden
- Separate utility room
- Generous living room with feature windows
- Primary bedroom with en-suite and walk-in wardrobe
- Integrated garage

| FIRST FLOOR      | METRIC SIZES | IMPERIAL SIZES  |
|------------------|--------------|-----------------|
| PRIMARY BEDROOM  | 4268 × 3302  | 4'0" ×  0'  0"  |
| en-suite i       | 2056 × 1776  | 6' 9" × 5' 10"  |
| WALK-IN WARDROBE | 2128 × 1275  | 7' 0" × 4' 2"   |
| BEDROOM 2        | 3816 × 2579  | 12' 6" × 8' 6"  |
| EN-SUITE 2       | 2300 × 1425  | 7' 7" × 4' 8"   |
| BEDROOM 3        | 3744 × 3053  | 12' 3" × 10' 0" |
| BEDROOM 4        | 2952 × 2384  | 9' 8" × 7' 10"  |
| BATHROOM         | 2384 × 1932  | 7' 10" × 6' 4"  |
|                  |              |                 |