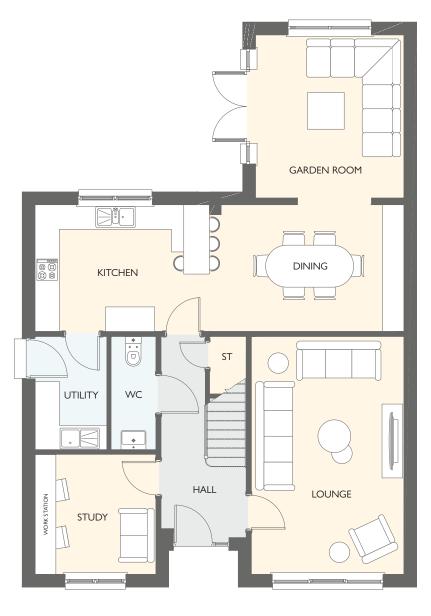

### LAWRIE GARDEN ROOM

FIVE BEDROOM DETACHED HOME WITH INTEGRATED GARAGE

- 1850 square feet of living space
- Carefully designed to maximise space and light
- Designer kitchen/dining room with integrated appliances
- Garden room with cathedral window, vaulted ceiling and French doors into the garden
- Generous living room with feature windows
- Separate utility room
- Primary bedroom and bedroom 2 both have en-suites and fitted wardrobes

GROUND FLOOR

FIRST FLOOR

| GROUND FLOOR | METRIC SIZES | IMPERIAL SIZES   |
|--------------|--------------|------------------|
| LOUNGE       | 5107 × 3864  | 16' 9" × 12' 8"  |
| KITCHEN      | 3725 × 3285  | 12' 3" × 10' 9"  |
| FAMILY       | 3725 × 3348  | 12' 3" × 11' 0"  |
| garden room  | 3996 x 3639  | 13' 1" × 11' 11" |
| UTILITY      | 3725 × 1845  | 12' 3" × 6' 1"   |
| WC           | 2872 × 2087  | 9' 5" × 6' 10"   |
|              |              |                  |