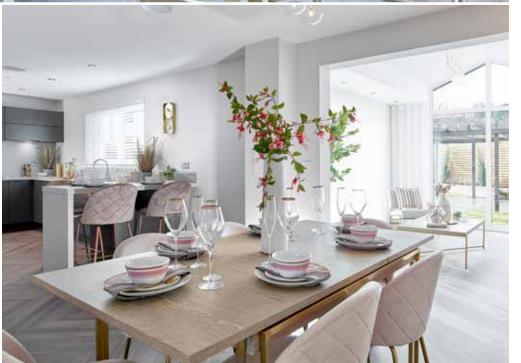

Kitchens are big, bright and open plan, with a breakfast bar, room for sofas and an elegant dining area giving your family options as well as plenty of space to relax, socialise or create exciting new dishes.