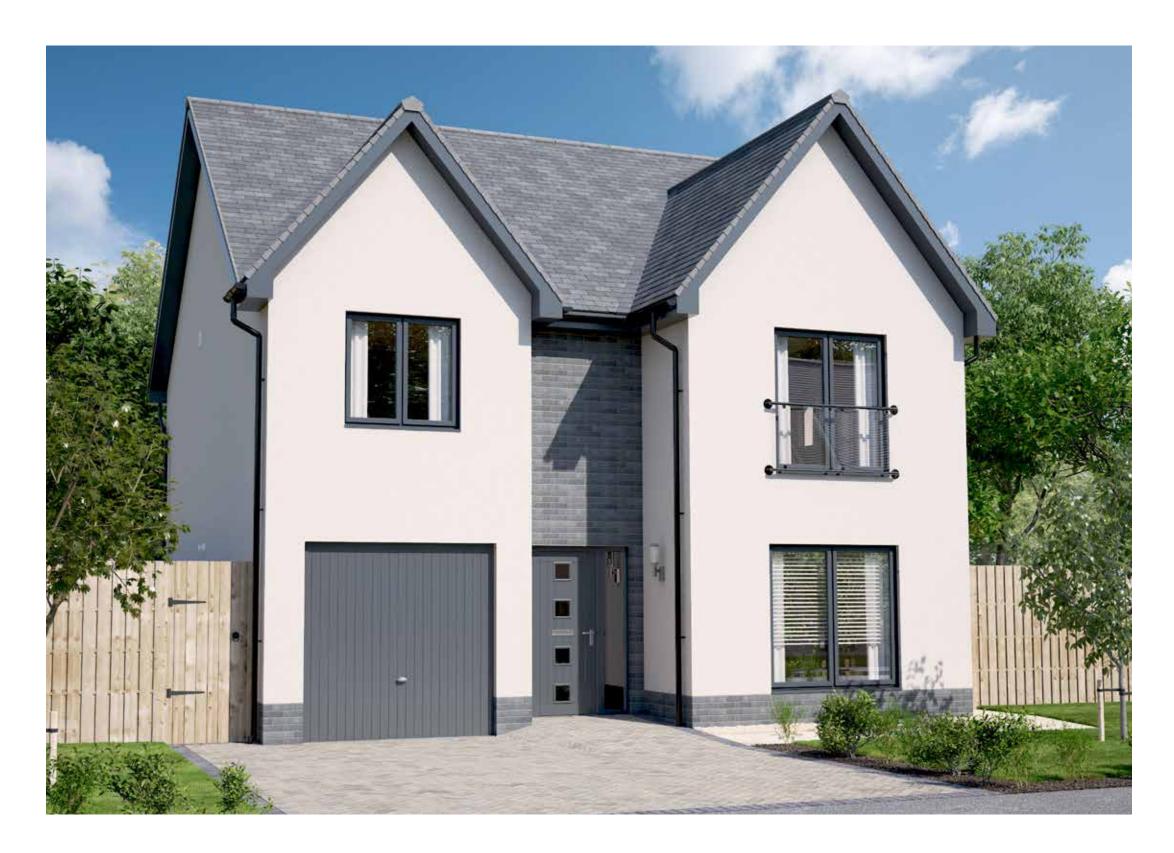

### EASTON GARDEN ROOM

FOUR BEDROOM DETACHED HOME WITH INTEGRATED GARAGE

- 1566 square feet of living space
- Carefully designed to maximise space and light
- Designer kitchen/dining room with integrated appliances
- Garden room with cathedral window, vaulted ceiling and French doors into the garden
- Separate utility room
- Generous living room with feature windows
- Primary bedroom with en-suite and walk-in wardrobe
- Integrated garage