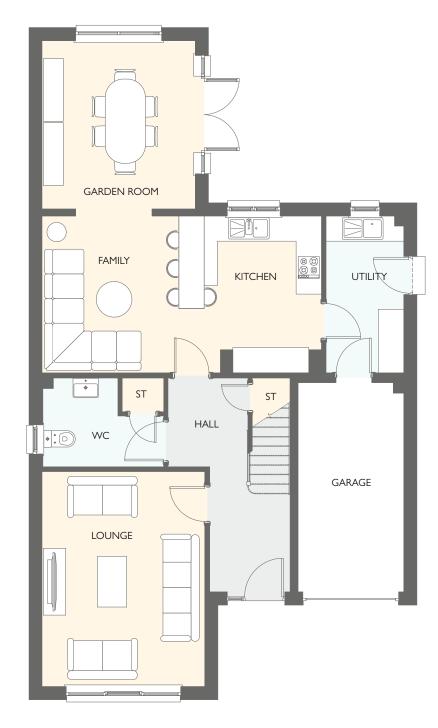

### **GUIMARD II**

FOUR BEDROOM DETACHED HOME WITH DETACHED GARAGE

- 1641 square feet of living space
- 4 double bedrooms
- Carefully designed to maximise space and light
- Designer kitchen/dining room with integrated appliances
- French doors into the garden
- Separate utility room with large storage/pantry cupboard
- Generous living room with triple aspect windows
- Primary bedroom and bedroom 2 both have en-suites
- Walk-in wardrobe to primary bedroom, fitted wardrobes to bedroom 2

| GROUND FLOOR | METRIC SIZES | IMPERIAL SIZES  |
|--------------|--------------|-----------------|
| LOUNGE       | 4196 × 4119  | 13' 9" x 13' 6" |
| DINING       | 3756 × 3008  | 12' 4" × 9' 10" |
| KITCHEN      | 3756 × 3370  | 12' 4" × 11' 1" |
| FAMILY       | 3756 × 3756  | 12' 4" × 12' 4" |
| UTILITY      | 2401 × 1915  | 7' 11" × 6' 3"  |
| WC           | 2019 × 1265  | 6' 7" × 4' 2"   |

| METRIC SIZES | IMPERIAL SIZES                                                                                        |
|--------------|-------------------------------------------------------------------------------------------------------|
| 4427 × 3001  | 14' 6" × 9' 10"                                                                                       |
| 2474 × 1324  | 8' 1" × 4' 4"                                                                                         |
| 1412 × 1324  | 4' 8" × 4' 4"                                                                                         |
| 3780 × 2822  | 12' 5" × 9' 3"                                                                                        |
| 2474 × 1660  | 8' 1" × 5' 5"                                                                                         |
| 3987 × 2725  | 13' 1" × 8' 11"                                                                                       |
| 3780 × 2443  | 12' 5" × 8' 0"                                                                                        |
| 2401 × 1952  | 7' 11" × 6' 5"                                                                                        |
|              | 4427 x 3001<br>2474 x 1324<br>1412 x 1324<br>3780 x 2822<br>2474 x 1660<br>3987 x 2725<br>3780 x 2443 |