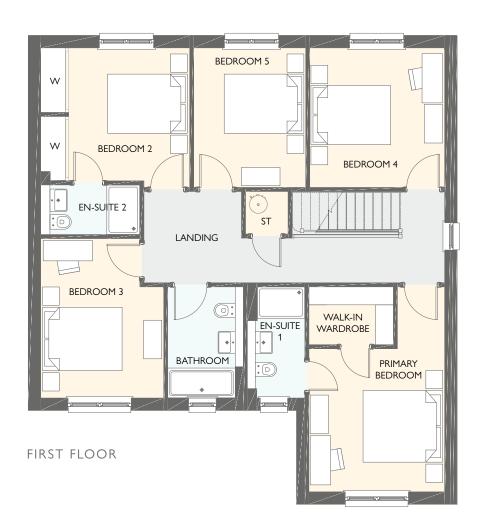

### EASTON GARDEN ROOM

FOUR BEDROOM DETACHED HOME WITH INTEGRATED GARAGE

- 1566 square feet of living space
- Carefully designed to maximise space and light
- Designer kitchen/dining room with integrated appliances
- Garden room with cathedral window, vaulted ceiling and French doors into the garden
- Separate utility room
- Generous living room with feature windows
- Primary bedroom with en-suite and walk-in wardrobe
- Integrated garage

| FIRST FLOOR      | METRIC SIZES | IMPERIAL SIZES  |
|------------------|--------------|-----------------|
| PRIMARY BEDROOM  | 4268 × 3302  | 4'0" ×  0'  0"  |
| en-suite i       | 2056 × 1776  | 6' 9" × 5' 10"  |
| WALK-IN WARDROBE | 2128 × 1275  | 7' 0" × 4' 2"   |
| BEDROOM 2        | 3816 × 2579  | 12' 6" × 8' 6"  |
| EN-SUITE 2       | 2300 × 1425  | 7' 7" × 4' 8"   |
| BEDROOM 3        | 3744 × 3053  | 12' 3" × 10' 0" |
| BEDROOM 4        | 2952 × 2384  | 9' 8" × 7' 10"  |
| BATHROOM         | 2384 × 1932  | 7' 10" × 6' 4"  |
|                  |              |                 |