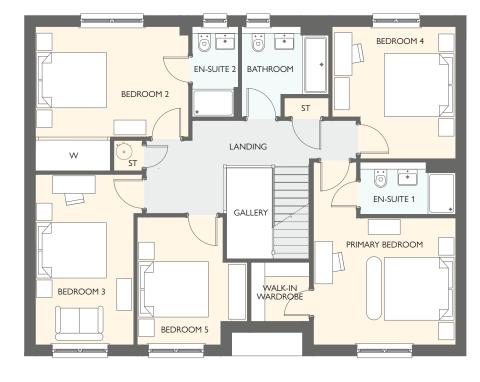

### EASTON GARDEN ROOM

FOUR BEDROOM DETACHED HOME WITH INTEGRATED GARAGE

- 1566 square feet of living space
- Carefully designed to maximise space and light
- Designer kitchen/dining room with integrated appliances
- Garden room with cathedral window, vaulted ceiling and French doors into the garden
- Separate utility room
- Generous living room with feature windows
- Primary bedroom with en-suite and walk-in wardrobe
- Integrated garage

| FIRST FLOOR      | METRIC SIZES | IMPERIAL SIZES  |
|------------------|--------------|-----------------|
| PRIMARY BEDROOM  | 4268 × 3302  | 4'0" ×  0'  0"  |
| en-suite i       | 2056 × 1776  | 6' 9" × 5' 10"  |
| WALK-IN WARDROBE | 2128 × 1275  | 7' 0" × 4' 2"   |
| BEDROOM 2        | 3816 × 2579  | 12' 6" × 8' 6"  |
| EN-SUITE 2       | 2300 × 1425  | 7' 7" × 4' 8"   |
| BEDROOM 3        | 3744 × 3053  | 12' 3" × 10' 0" |
| BEDROOM 4        | 2952 × 2384  | 9' 8" × 7' 10"  |
| BATHROOM         | 2384 × 1932  | 7' 10" × 6' 4"  |
|                  |              |                 |