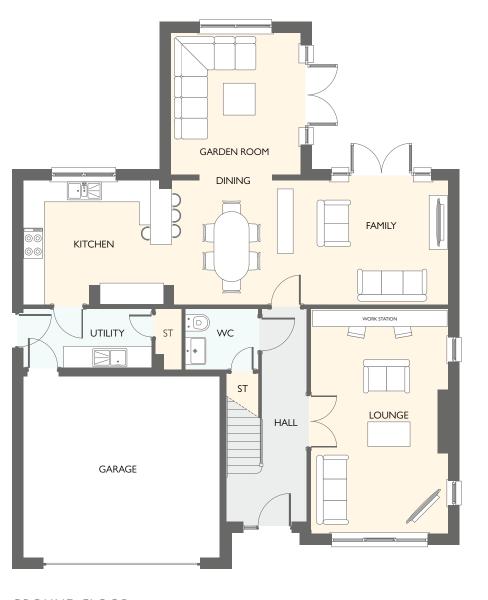

### EASTON GARDEN ROOM

FOUR BEDROOM DETACHED HOME WITH INTEGRATED GARAGE

- 1566 square feet of living space
- Carefully designed to maximise space and light
- Designer kitchen/dining room with integrated appliances
- Garden room with cathedral window, vaulted ceiling and French doors into the garden
- Separate utility room
- Generous living room with feature windows
- Primary bedroom with en-suite and walk-in wardrobe
- Integrated garage

| GROUND FLOOR | METRIC SIZES | IMPERIAL SIZES          |
|--------------|--------------|-------------------------|
| LOUNGE       | 4500 × 3250  | 14' 9" × 10' 8"         |
| KITCHEN      | 4183 × 2852  | 13' 9" × 9' 4"          |
| DINING       | 3957 × 3523  | 13' 0" × 11' 7"         |
| GARDEN ROOM  | 3996 × 3639  | 13'   " ×     '       " |
| UTILITY      | 1911 × 1668  | 6' 3" × 5' 6"           |
| WC           | 1893 × 1463  | 6' 3" × 4' 10"          |
|              |              |                         |

| FIRST FLOOR      | METRIC SIZES | IMPERIAL SIZES  |
|------------------|--------------|-----------------|
| PRIMARY BEDROOM  | 4268 × 3302  | 4'0" ×  0'  0"  |
| en-suite i       | 2056 × 1776  | 6' 9" × 5' 10"  |
| WALK-IN WARDROBE | 2128 × 1275  | 7' 0" × 4' 2"   |
| BEDROOM 2        | 3816 × 2579  | 12' 6" × 8' 6"  |
| EN-SUITE 2       | 2300 × 1425  | 7' 7" × 4' 8"   |
| BEDROOM 3        | 3744 × 3053  | 12' 3" × 10' 0" |
| BEDROOM 4        | 2952 × 2384  | 9' 8" × 7' 10"  |
| BATHROOM         | 2384 × 1932  | 7' 10" × 6' 4"  |
|                  |              |                 |