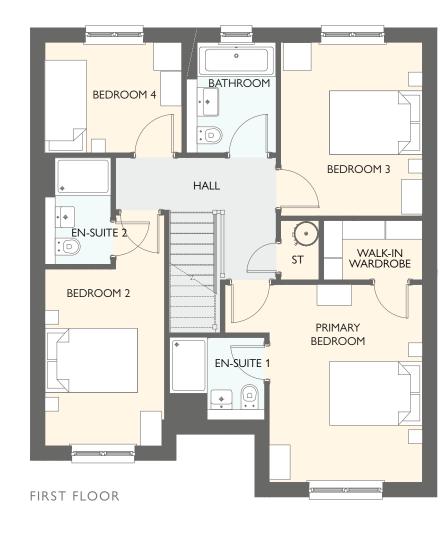

### EASTON GARDEN ROOM

FOUR BEDROOM DETACHED HOME WITH INTEGRATED GARAGE

- 1566 square feet of living space
- Carefully designed to maximise space and light
- Designer kitchen/dining room with integrated appliances
- Garden room with cathedral window, vaulted ceiling and French doors into the garden
- Separate utility room
- Generous living room with feature windows
- Primary bedroom with en-suite and walk-in wardrobe
- Integrated garage

| FIRST FLOOR      | METRIC SIZES | IMPERIAL SIZES  |
|------------------|--------------|-----------------|
| PRIMARY BEDROOM  | 4268 × 3302  | 4'0" ×  0'  0"  |
| en-suite i       | 2056 × 1776  | 6' 9" × 5' 10"  |
| WALK-IN WARDROBE | 2128 × 1275  | 7' 0" × 4' 2"   |
| BEDROOM 2        | 3816 × 2579  | 12' 6" × 8' 6"  |
| EN-SUITE 2       | 2300 × 1425  | 7' 7" × 4' 8"   |
| BEDROOM 3        | 3744 × 3053  | 12' 3" × 10' 0" |
| BEDROOM 4        | 2952 × 2384  | 9' 8" × 7' 10"  |
| BATHROOM         | 2384 × 1932  | 7' 10" × 6' 4"  |
|                  |              |                 |