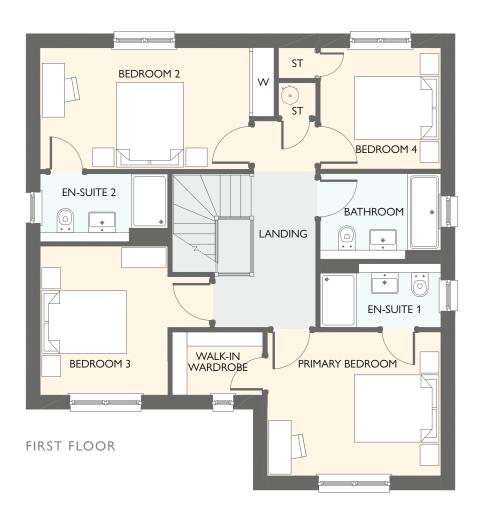

### EASTON GARDEN ROOM

FOUR BEDROOM DETACHED HOME WITH INTEGRATED GARAGE

- 1566 square feet of living space
- Carefully designed to maximise space and light
- Designer kitchen/dining room with integrated appliances
- Garden room with cathedral window, vaulted ceiling and French doors into the garden
- Separate utility room
- Generous living room with feature windows
- Primary bedroom with en-suite and walk-in wardrobe
- Integrated garage

| GROUND FLOOR | METRIC SIZES | IMPERIAL SIZES          |
|--------------|--------------|-------------------------|
| LOUNGE       | 4500 × 3250  | 14' 9" × 10' 8"         |
| KITCHEN      | 4183 × 2852  | 13' 9" × 9' 4"          |
| DINING       | 3957 × 3523  | 13' 0" × 11' 7"         |
| GARDEN ROOM  | 3996 × 3639  | 13'   " ×     '       " |
| UTILITY      | 1911 × 1668  | 6' 3" × 5' 6"           |
| WC           | 1893 × 1463  | 6' 3" × 4' 10"          |
|              |              |                         |

| FIRST FLOOR      | METRIC SIZES | IMPERIAL SIZES  |
|------------------|--------------|-----------------|
| PRIMARY BEDROOM  | 4268 × 3302  | 4'0" ×  0'  0"  |
| en-suite i       | 2056 × 1776  | 6' 9" × 5' 10"  |
| WALK-IN WARDROBE | 2128 × 1275  | 7' 0" × 4' 2"   |
| BEDROOM 2        | 3816 × 2579  | 12' 6" × 8' 6"  |
| EN-SUITE 2       | 2300 × 1425  | 7' 7" × 4' 8"   |
| BEDROOM 3        | 3744 × 3053  | 12' 3" × 10' 0" |
| BEDROOM 4        | 2952 × 2384  | 9' 8" × 7' 10"  |
| BATHROOM         | 2384 × 1932  | 7' 10" × 6' 4"  |
|                  |              |                 |