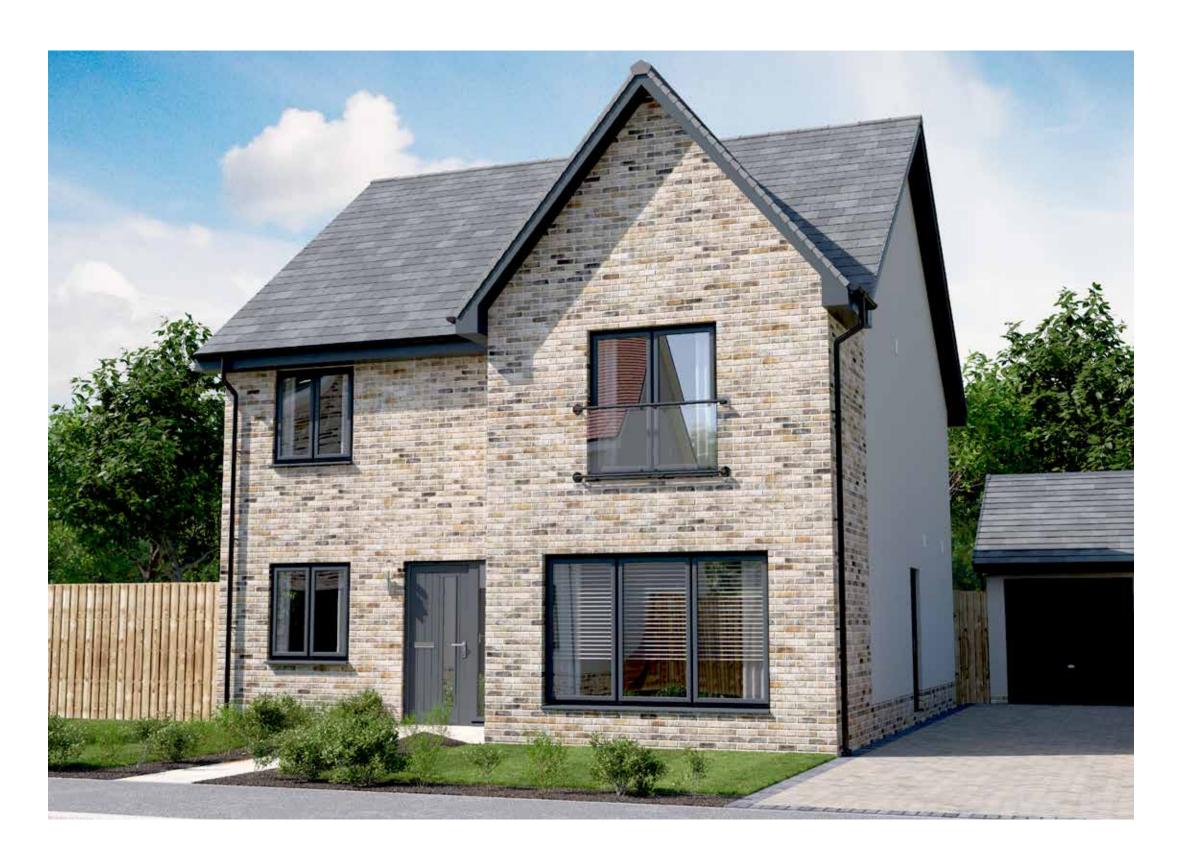

### EASTON GARDEN ROOM

FOUR BEDROOM DETACHED HOME WITH INTEGRATED GARAGE

- 1566 square feet of living space
- Carefully designed to maximise space and light
- Designer kitchen/dining room with integrated appliances
- Garden room with cathedral window, vaulted ceiling and French doors into the garden
- Separate utility room
- Generous living room with feature windows
- Primary bedroom with en-suite and walk-in wardrobe
- Integrated garage