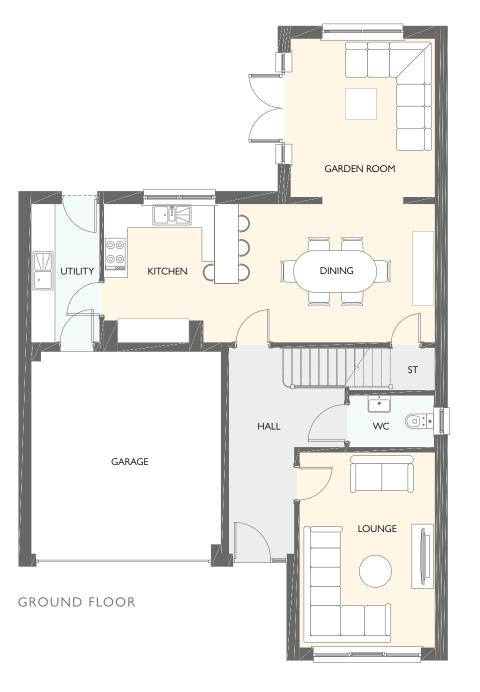

### EASTON GARDEN ROOM

FOUR BEDROOM DETACHED HOME WITH INTEGRATED GARAGE

- 1566 square feet of living space
- Carefully designed to maximise space and light
- Designer kitchen/dining room with integrated appliances
- Garden room with cathedral window, vaulted ceiling and French doors into the garden
- Separate utility room
- Generous living room with feature windows
- Primary bedroom with en-suite and walk-in wardrobe
- Integrated garage

| GROUND FLOOR | METRIC SIZES | IMPERIAL SIZES          |
|--------------|--------------|-------------------------|
| LOUNGE       | 4500 × 3250  | 14' 9" × 10' 8"         |
| KITCHEN      | 4183 × 2852  | 13' 9" × 9' 4"          |
| DINING       | 3957 × 3523  | 13' 0" × 11' 7"         |
| GARDEN ROOM  | 3996 × 3639  | 13'   " ×     '       " |
| UTILITY      | 1911 × 1668  | 6' 3" × 5' 6"           |
| WC           | 1893 × 1463  | 6' 3" × 4' 10"          |
|              |              |                         |