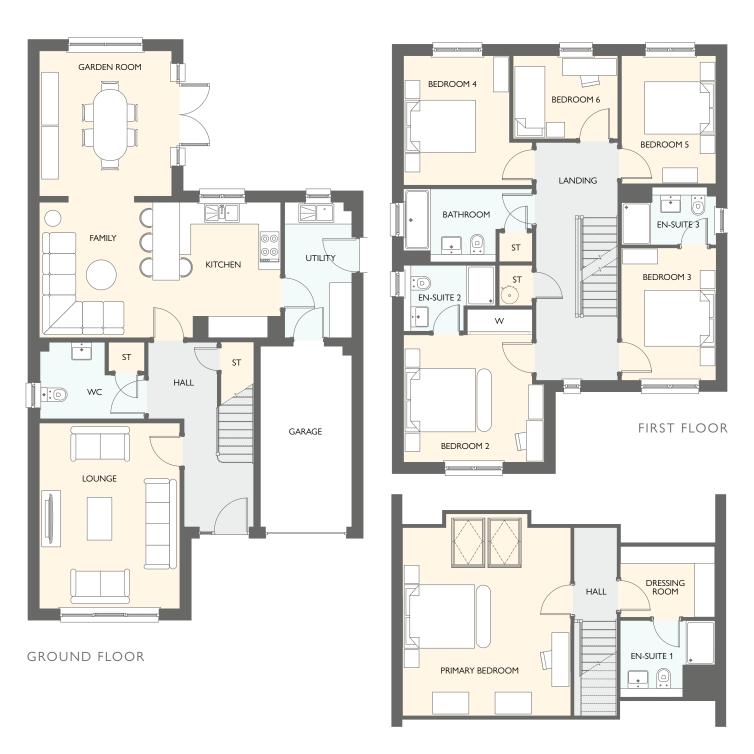

### **EVERETT GRAND**

FIVE BEDROOM DETACHED HOME WITH INTEGRATED GARAGE

- 2118 square feet of living space over 3 storeys
- 5 double bedrooms
- Designer kitchen/dining room with integrated appliances
- Garden room with cathedral window, vaulted ceiling and French doors into the garden
- Generous living room with feature windows and doors to dining room
- Separate laundry room
- Primary suite with dressing room and en-suite
- Three en-suites

GROUND FLOOR

FIRST FLOOR

SECOND FLOOR

| GROUND FLOOR | METRIC SIZES | IMPERIAL SIZES   |
|--------------|--------------|------------------|
| LOUNGE       | 5561 × 3583  | 18' 3" × 11' 9"  |
| KITCHEN      | 4270 × 2762  | 14' 0" × 9' 1"   |
| DINING       | 4319 x 3578  | 14' 2" × 11' 9"  |
| garden room  | 3996 × 3639  | 13' 1" × 11' 11" |
| LAUNDRY      | 2304 × 1089  | 7' 7" × 3' 7"    |
| WC           | 2244 × 1100  | 7' 4" × 3' 7"    |
|              |              |                  |

| FIRST FLOOR | METRIC SIZES | IMPERIAL SIZES   |
|-------------|--------------|------------------|
| BEDROOM 2   | 4431 × 3607  | 14' 6" × 11' 10" |
| en-suite 2  | 2482 × 1494  | 8' 2" × 4' 11"   |
| BEDROOM 3   | 3634 × 3219  | 11' 11" × 10' 7" |
| en-suite 3  | 2506 × 1679  | 8' 3" × 5' 6"'   |
| BEDROOM 4   | 3304 × 2506  | 9' 11" × 8' 3"   |
| BEDROOM 5   | 3831 × 2482  | 12' 7" × 8' 2"   |
| BATHROOM    | 2686 × 2329  | 8' 10" × 7' 8"   |
|             |              |                  |

| SECOND FLOOR    | METRIC SIZES | IMPERIAL SIZES   |
|-----------------|--------------|------------------|
| PRIMARY BEDROOM | 5632 × 3456  | 18' 6" × 11' 4"  |
| Dressing room   | 3420 x 1959  | 11' 3" × 6' 5"   |
| en-suite 1      | 3607 × 3572  | 11' 10" × 11' 9" |