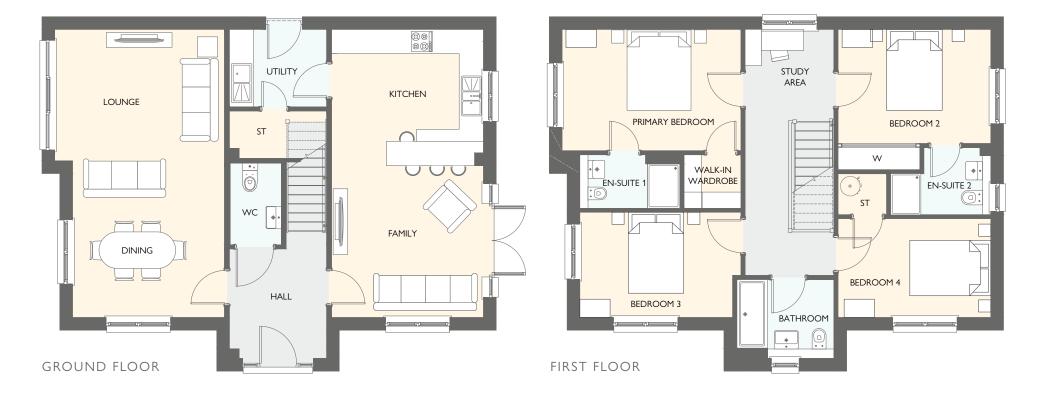

### EASTON GARDEN ROOM

FOUR BEDROOM DETACHED HOME WITH INTEGRATED GARAGE

- 1566 square feet of living space
- Carefully designed to maximise space and light
- Designer kitchen/dining room with integrated appliances
- Garden room with cathedral window, vaulted ceiling and French doors into the garden
- Separate utility room
- Generous living room with feature windows
- Primary bedroom with en-suite and walk-in wardrobe
- Integrated garage

| GROUND FLOOR | METRIC SIZES | IMPERIAL SIZES          |
|--------------|--------------|-------------------------|
| LOUNGE       | 4500 × 3250  | 14' 9" × 10' 8"         |
| KITCHEN      | 4183 × 2852  | 13' 9" × 9' 4"          |
| DINING       | 3957 × 3523  | 13' 0" × 11' 7"         |
| GARDEN ROOM  | 3996 × 3639  | 13'   " ×     '       " |
| UTILITY      | 1911 × 1668  | 6' 3" × 5' 6"           |
| WC           | 1893 × 1463  | 6' 3" × 4' 10"          |
|              |              |                         |

| FIRST FLOOR      | METRIC SIZES | IMPERIAL SIZES  |
|------------------|--------------|-----------------|
| PRIMARY BEDROOM  | 4268 × 3302  | 4'0" ×  0'  0"  |
| en-suite i       | 2056 × 1776  | 6' 9" × 5' 10"  |
| WALK-IN WARDROBE | 2128 × 1275  | 7' 0" × 4' 2"   |
| BEDROOM 2        | 3816 × 2579  | 12' 6" × 8' 6"  |
| EN-SUITE 2       | 2300 × 1425  | 7' 7" × 4' 8"   |
| BEDROOM 3        | 3744 × 3053  | 12' 3" × 10' 0" |
| BEDROOM 4        | 2952 × 2384  | 9' 8" × 7' 10"  |
| BATHROOM         | 2384 × 1932  | 7' 10" × 6' 4"  |
|                  |              |                 |