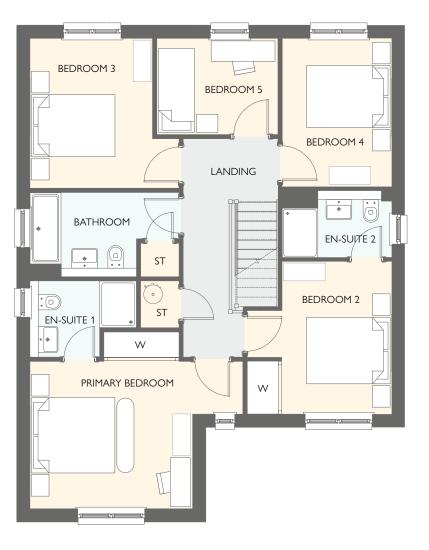

### LAWRIE GARDEN ROOM

FIVE BEDROOM DETACHED HOME WITH INTEGRATED GARAGE

- 1850 square feet of living space
- Carefully designed to maximise space and light
- Designer kitchen/dining room with integrated appliances
- Garden room with cathedral window, vaulted ceiling and French doors into the garden
- Generous living room with feature windows
- Separate utility room
- Primary bedroom and bedroom 2 both have en-suites and fitted wardrobes

| FIRST FLOOR     | METRIC SIZES | IMPERIAL SIZES   |
|-----------------|--------------|------------------|
| PRIMARY BEDROOM | 3864 × 3501  | 12' 8" × 11' 6"  |
| EN-SUITE 1      | 2530 x 1811  | 8' 4" × 5' 11"   |
| BEDROOM 2       | 3624 × 3432  | 11' 11" × 11' 3" |
| EN-SUITE 2      | 2597 x 1579  | 8' 6" × 5' 2"    |
| BEDROOM 3       | 3561 x 3541  | 11' 8" × 11' 7"  |
| BEDROOM 4       | 3521 x 2596  | 11' 7" × 8' 6"   |
| BEDROOM 5       | 2878 × 2286  | 9' 5" × 7' 6"    |
| BATHROOM        | 3541 × 2001  | 11' 7" × 6' 7"   |