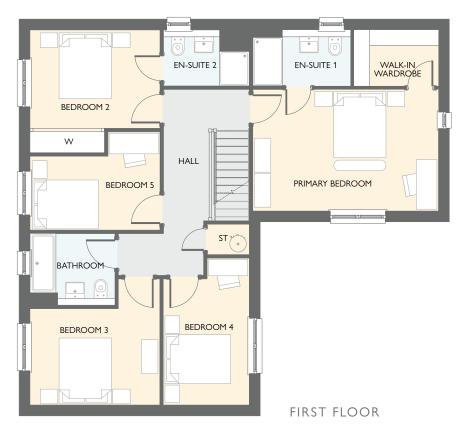

### EASTON GARDEN ROOM

FOUR BEDROOM DETACHED HOME WITH INTEGRATED GARAGE

- 1566 square feet of living space
- Carefully designed to maximise space and light
- Designer kitchen/dining room with integrated appliances
- Garden room with cathedral window, vaulted ceiling and French doors into the garden
- Separate utility room
- Generous living room with feature windows
- Primary bedroom with en-suite and walk-in wardrobe
- Integrated garage

| FIRST FLOOR      | METRIC SIZES | IMPERIAL SIZES  |
|------------------|--------------|-----------------|
| PRIMARY BEDROOM  | 4268 × 3302  | 4'0" ×  0'  0"  |
| en-suite i       | 2056 × 1776  | 6' 9" × 5' 10"  |
| WALK-IN WARDROBE | 2128 × 1275  | 7' 0" × 4' 2"   |
| BEDROOM 2        | 3816 × 2579  | 12' 6" × 8' 6"  |
| EN-SUITE 2       | 2300 × 1425  | 7' 7" × 4' 8"   |
| BEDROOM 3        | 3744 × 3053  | 12' 3" × 10' 0" |
| BEDROOM 4        | 2952 × 2384  | 9' 8" × 7' 10"  |
| BATHROOM         | 2384 × 1932  | 7' 10" × 6' 4"  |
|                  |              |                 |