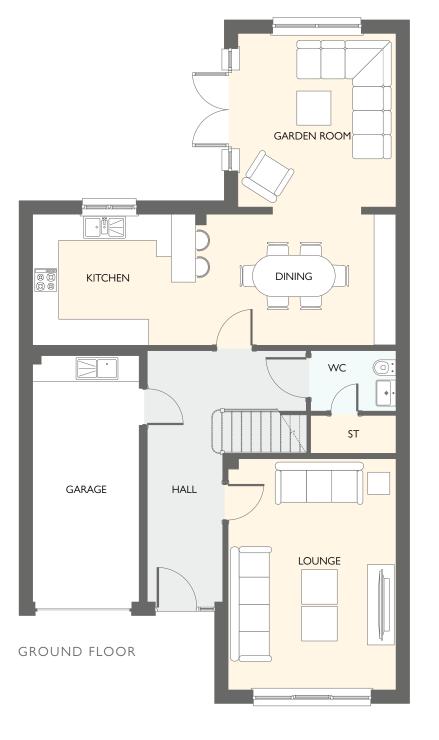

### EASTON GARDEN ROOM

FOUR BEDROOM DETACHED HOME WITH INTEGRATED GARAGE

- 1566 square feet of living space
- Carefully designed to maximise space and light
- Designer kitchen/dining room with integrated appliances
- Garden room with cathedral window, vaulted ceiling and French doors into the garden
- Separate utility room
- Generous living room with feature windows
- Primary bedroom with en-suite and walk-in wardrobe
- Integrated garage

| GROUND FLOOR | METRIC SIZES | IMPERIAL SIZES          |
|--------------|--------------|-------------------------|
| LOUNGE       | 4500 × 3250  | 14' 9" × 10' 8"         |
| KITCHEN      | 4183 × 2852  | 13' 9" × 9' 4"          |
| DINING       | 3957 × 3523  | 13' 0" × 11' 7"         |
| GARDEN ROOM  | 3996 × 3639  | 13'   " ×     '       " |
| UTILITY      | 1911 × 1668  | 6' 3" × 5' 6"           |
| WC           | 1893 × 1463  | 6' 3" × 4' 10"          |
|              |              |                         |

| FIRST FLOOR      | METRIC SIZES | IMPERIAL SIZES  |
|------------------|--------------|-----------------|
| PRIMARY BEDROOM  | 4268 × 3302  | 4'0" ×  0'  0"  |
| en-suite i       | 2056 × 1776  | 6' 9" × 5' 10"  |
| WALK-IN WARDROBE | 2128 × 1275  | 7' 0" × 4' 2"   |
| BEDROOM 2        | 3816 × 2579  | 12' 6" × 8' 6"  |
| EN-SUITE 2       | 2300 × 1425  | 7' 7" × 4' 8"   |
| BEDROOM 3        | 3744 × 3053  | 12' 3" × 10' 0" |
| BEDROOM 4        | 2952 × 2384  | 9' 8" × 7' 10"  |
| BATHROOM         | 2384 × 1932  | 7' 10" × 6' 4"  |
|                  |              |                 |