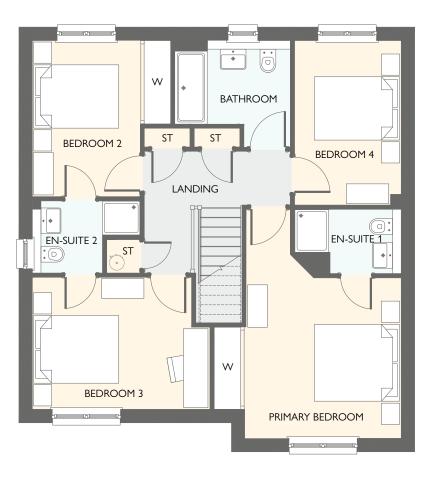

### EASTON GARDEN ROOM

FOUR BEDROOM DETACHED HOME WITH INTEGRATED GARAGE

- 1566 square feet of living space
- Carefully designed to maximise space and light
- Designer kitchen/dining room with integrated appliances
- Garden room with cathedral window, vaulted ceiling and French doors into the garden
- Separate utility room
- Generous living room with feature windows
- Primary bedroom with en-suite and walk-in wardrobe
- Integrated garage

| FIRST FLOOR      | METRIC SIZES | IMPERIAL SIZES  |
|------------------|--------------|-----------------|
| PRIMARY BEDROOM  | 4268 × 3302  | 4'0" ×  0'  0"  |
| en-suite i       | 2056 × 1776  | 6' 9" × 5' 10"  |
| WALK-IN WARDROBE | 2128 × 1275  | 7' 0" × 4' 2"   |
| BEDROOM 2        | 3816 × 2579  | 12' 6" × 8' 6"  |
| EN-SUITE 2       | 2300 × 1425  | 7' 7" × 4' 8"   |
| BEDROOM 3        | 3744 × 3053  | 12' 3" × 10' 0" |
| BEDROOM 4        | 2952 × 2384  | 9' 8" × 7' 10"  |
| BATHROOM         | 2384 × 1932  | 7' 10" × 6' 4"  |
|                  |              |                 |