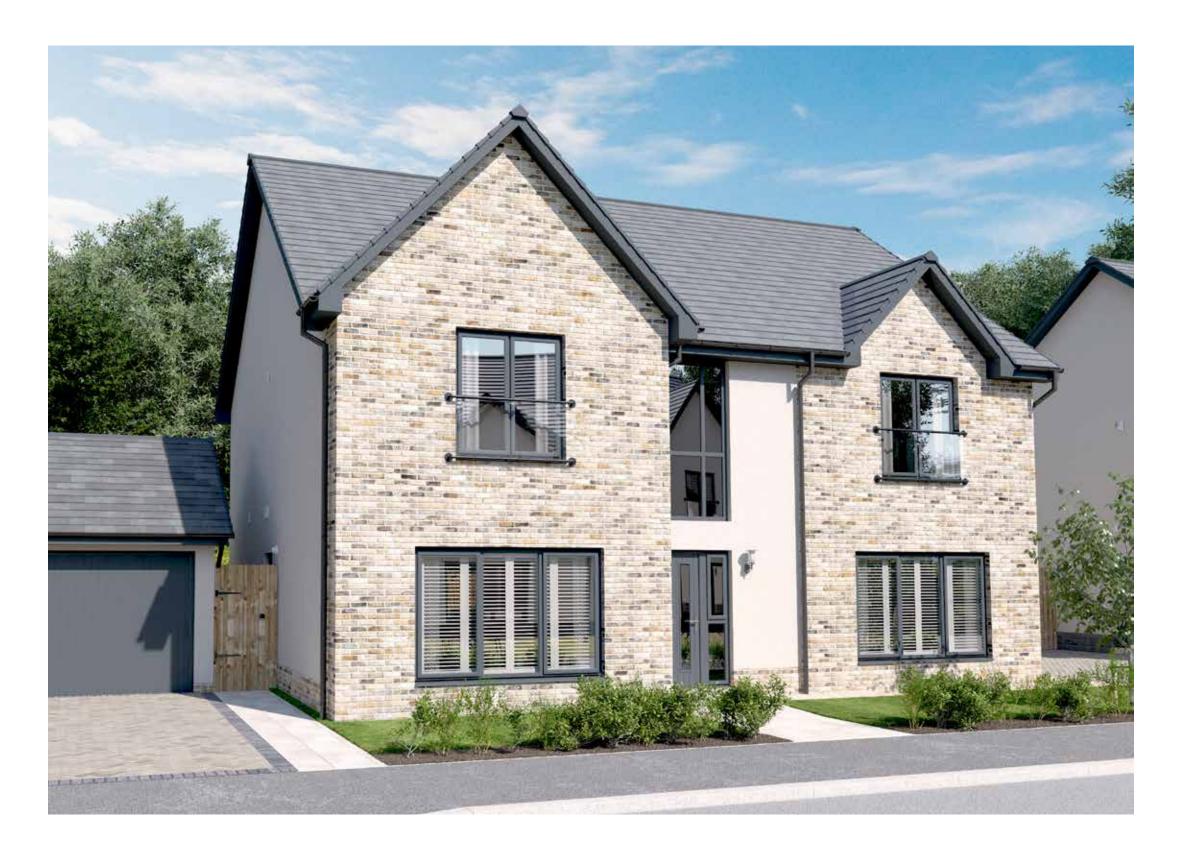

### EASTON GARDEN ROOM

FOUR BEDROOM DETACHED HOME WITH INTEGRATED GARAGE

- 1566 square feet of living space
- Carefully designed to maximise space and light
- Designer kitchen/dining room with integrated appliances
- Garden room with cathedral window, vaulted ceiling and French doors into the garden
- Separate utility room
- Generous living room with feature windows
- Primary bedroom with en-suite and walk-in wardrobe
- Integrated garage