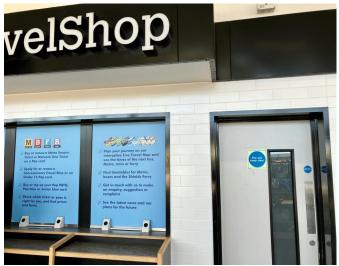

#### Former Nexus Travel Shop

Suitable for variety of uses

(subject to consent)

#### Description

The property is in the shape of a small rectangle with a 1.2m façade fronting on the Bus Station concourse. The current configuration is that of a Nexus Travel Shop serving hatch. This makes the unit a strong product display and passing trade opportunity. The unit is in excellent condition and benefits from an electrical supply, with access to shared Nexus W/C facilities for staff operating out of the unit.