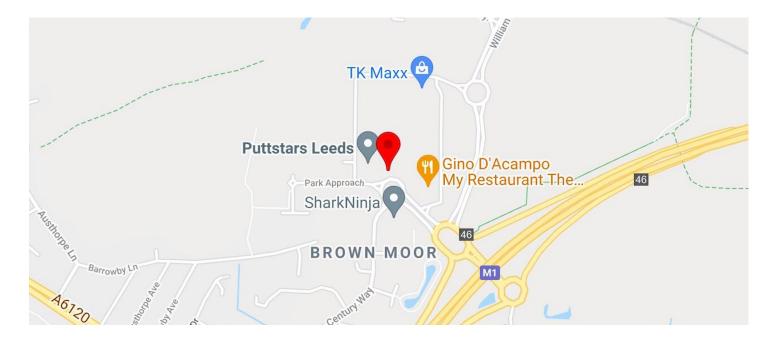

### LOCATION

Set in an unrivalled location, The Springs can be reached by all forms of public and private transport, with ample free onsite car parking available as well as a dedicated bus service taking visitors directly to the retail and leisure park's doorstep every 6 minutes!

Visitors will equally benefit from a train station coming in 2024 with trains travelling from Leeds city centre in 8 minutes. The East Leeds Orbital Road is also on site connecting North Leeds with Thorpe Park and the motorway network.

There are also 300 newly built Red Row homes in close proximity. In addition to this planning permission is sought for the construction of 392 homes by STRATA and Red Row on the site of the former Vickers Tank Factory located less than 1 mile from The Springs.