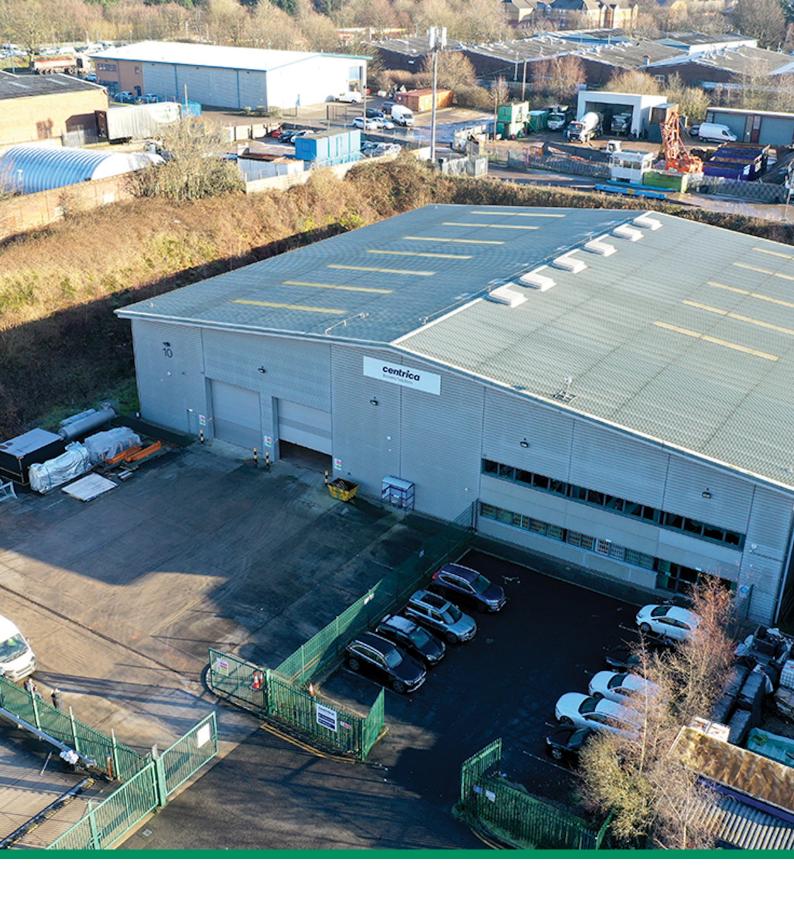

INDUSTRIAL / WAREHOUSE TO LET

**UNIT 10 CENTENARY PARK** 

Coronet Way, Trafford Park, Manchester, M50 1RE

HIGH QUALITY MODERN DETACHED WAREHOUSE UNIT - AVAILABLE TO LET VIA SUBLEASE OR ASSIGNMENT

25,990 SQ FT (2,414.55 SQ M)

## DESCRIPTION

Detached unit providing high quality modern warehouse accommodation including fully fitted offices and amenity provisions. • Single pitch steel portal frame construction • 8 metres to eaves • Low density landscaped environment • Fully fitted unit including heating/ lighting/air conditioning • Secure fenced service yard • Electric drive-in loading doors • Separate staff parking area • 2 Ground Level loading doors

### **KEY FEATURES**

- Excellent access to M60/M602
- 8m eaves
- Secure fenced service yard
- 2 ground level loading doors
- Fully fitted offices