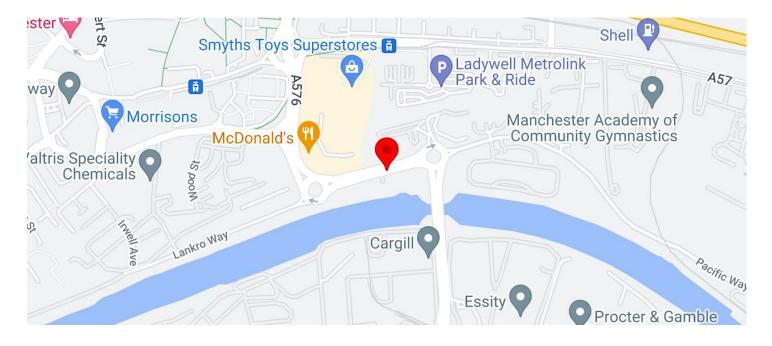

# LOCATION

Unit 10 Centenary Park occupies a prominent position, very close to Trafford Park.

The property is strategically located 3 miles west of Manchester City Centre, within a mile of Media City and sits immediately adjacent to the Centenary Bridge at the Northern Gateway to Trafford Park connecting Salford and Trafford Park.

Junction 22 of the M602 is located approximately 0.25 miles from the property and provides excellent connectivity to the M60, M62, M61 and M66 motorways.

Trafford Park represents one of the largest concentrations of industrial and warehousing space in the UK, home to more than 1,400 businesses and covering approximately 1,200 acres. Key occupiers include Kellogg's, Amazon, L'Oreal and Adidas.

The nearby Media City is home to occupiers including BBC, ITV and The University of Salford.