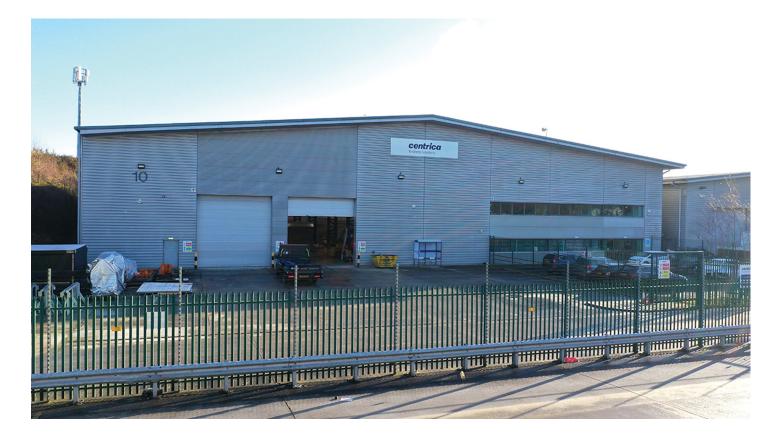

INDUSTRIAL / WAREHOUSE TO LET

**UNIT 10 CENTENARY PARK** 

Coronet Way, Trafford Park, Manchester, M50 1RE

HIGH QUALITY MODERN DETACHED WAREHOUSE UNIT - AVAILABLE TO LET VIA SUBLEASE OR ASSIGNMENT

25,990 SQ FT (2,414.55 SQ M)

## DESCRIPTION

Detached unit providing high quality modern warehouse accommodation including fully fitted offices and amenity provisions. • Single pitch steel portal frame construction • 8 metres to eaves • Low density landscaped environment • Fully fitted unit including heating/ lighting/air conditioning • Secure fenced service yard • Electric drive-in loading doors • Separate staff parking area • 2 Ground Level loading doors

### **KEY FEATURES**

- Excellent access to M60/M602
- 8m eaves
- Secure fenced service yard
- 2 ground level loading doors
- Fully fitted offices