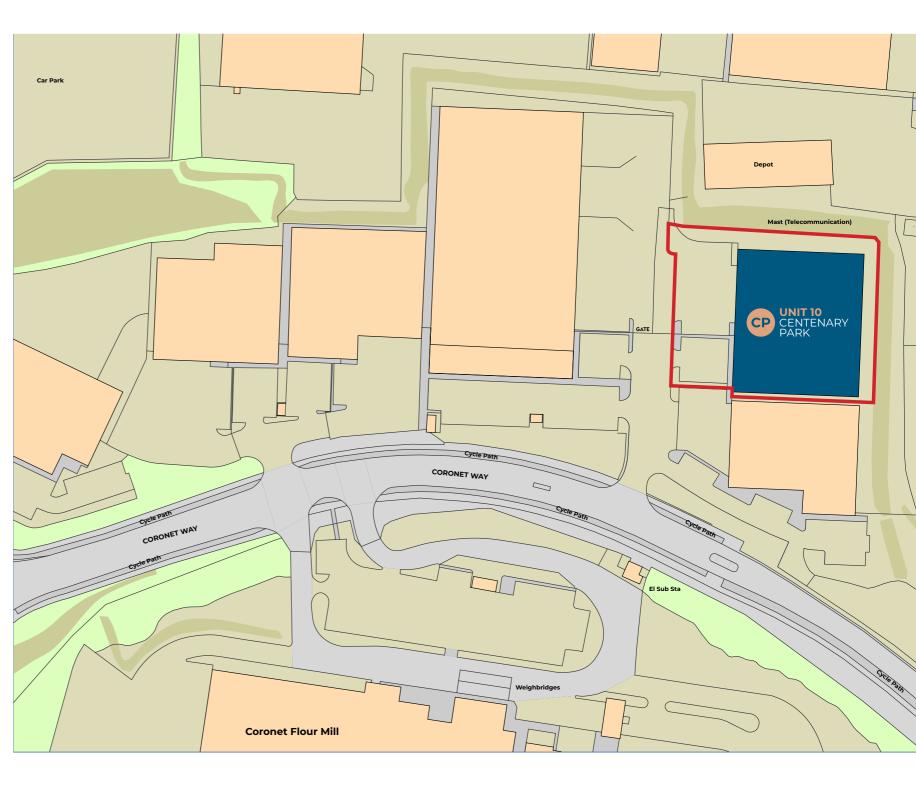

Unit 10 Centenary Park occupies a prominent position, very close to Trafford Park.

The property is strategically located 3 miles west of Manchester City Centre, within a mile of Media City and sits immediately adjacent to the Centenary Bridge at the Northern Gateway to Trafford Park connecting Salford and Trafford Park.

Junction 22 of the M602 is located approximately 0.25 miles from the property and provides excellent connectivity to the M60, M62, M61, M66 motorways.

Trafford Park represents one of the largest concentrations of industrial and warehousing space in the UK, home to more than 1 400 businesses and covering approximately 1 200 acres Key occupiers include Kellogg's, Amazon, L'Oreal and Adidas