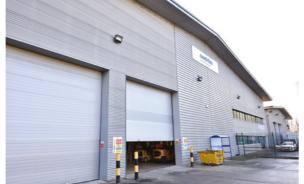

# HIGH QUALITY MODERN **DETACHED WAREHOUSE** UNIT TO LET 25,990 SQ FT 2,414.5 SQ M

| Area      | SQ M    | SQ FT  |
|-----------|---------|--------|
| Warehouse | 2,044.2 | 22,004 |
| Offices   | 370.3   | 3,986  |
| Total     | 2,414.5 | 25,990 |

Single pitch steel

portal frame

construction

8 metres to

Electric drive-in

loading doors

Secure fenced service yard

Separate staff parking area