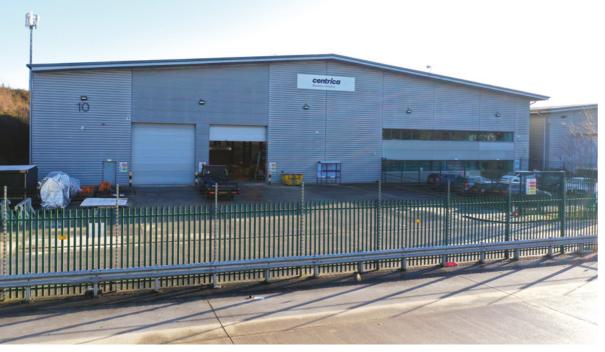

Unit 10 Centenary Park occupies a prominent position, very close to Trafford Park.

The property is strategically located 3 miles west of Manchester City Centre, within a mile of Media City and sits immediately adjacent to the Centenary Bridge at the Northern Gateway to Trafford Park connecting Salford and Trafford Park.

# PROMINENT LOCATION

CORONET WAY, TRAFFORD PARK, MANCHESTER M50 1RE

**XPOLogistics** 

**Media**City**UK** 

# HIGH QUALITY MODERN **DETACHED WAREHOUSE** UNIT TO LET 25,990 SQ FT 2,414.5 SQ M

| Area      | SQ M    | SQ FT  |
|-----------|---------|--------|
| Warehouse | 2,044.2 | 22,004 |
| Offices   | 370.3   | 3,986  |
| Total     | 2,414.5 | 25,990 |

CORONET WAY, TRAFFORD PARK, MANCHESTER M50 1RE

HIGH QUALITY MODERN DETACHED WAREHOUSE UNIT **TO LET** 25,990 SQ FT 2,414.5 SQ M