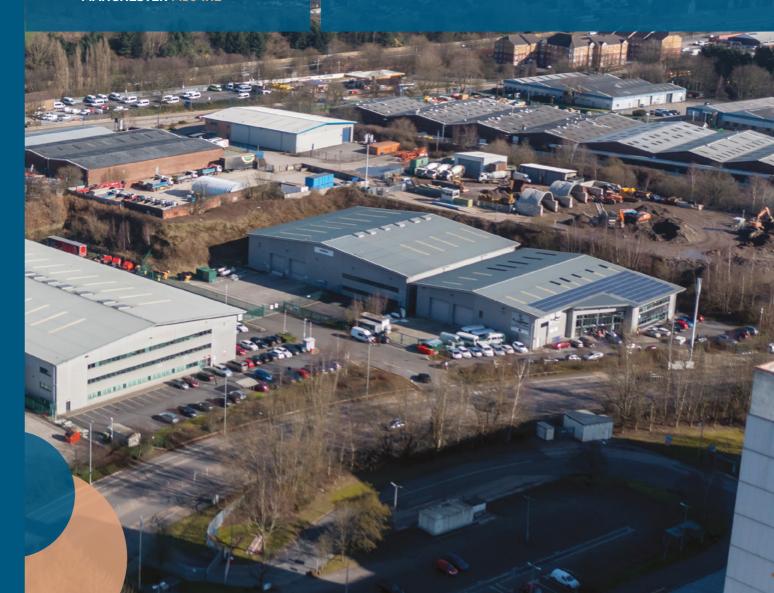

Unit 10 Centenary Park occupies a prominent position, very close to Trafford Park.

The property is strategically located 3 miles west of Manchester City Centre, within a mile of Media City and sits immediately adjacent to the Centenary Bridge at the Northern Gateway to Trafford Park connecting Salford and Trafford Park.

Junction 22 of the M602 is located approximately 0.25 miles from the property and provides excellent connectivity to the M60, M62, M61, M66 motorways.

Trafford Park represents one of the largest concentrations of industrial and warehousing space in the UK, home to more than 1 400 businesses and covering approximately 1 200 acres Key occupiers include Kellogg's, Amazon, L'Oreal and Adidas