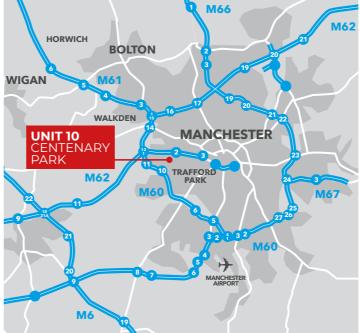

Junction 22 of the M602 is located approximately 0.25 miles from the property and provides excellent connectivity to the M60, M62, M61, M66 motorways.

Trafford Park represents one of the largest concentrations of industrial and warehousing space in the UK, home to more than 1 400 businesses and covering approximately 1 200 acres Key occupiers include Kellogg's, Amazon, L'Oreal and Adidas