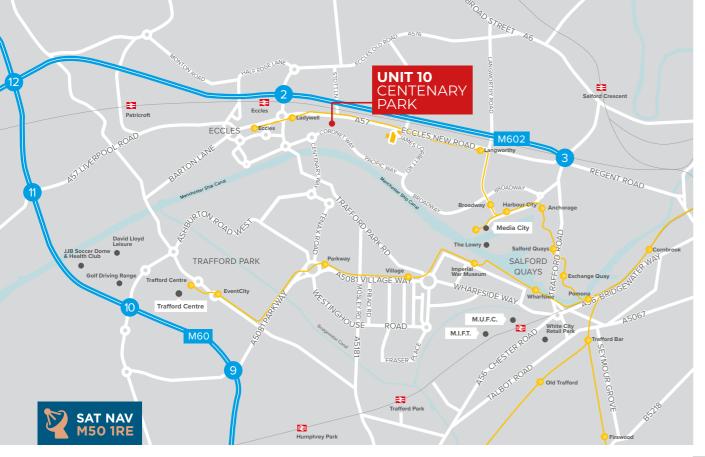

Unit 10 Centenary Park occupies a prominent position, very close to Trafford Park.

The property is strategically located 3 miles west of Manchester City Centre, within a mile of Media City and sits immediately adjacent to the Centenary Bridge at the Northern Gateway to Trafford Park connecting Salford and Trafford Park.

Junction 22 of the M602 is located approximately 0.25 miles from the property and provides excellent connectivity to the M60, M62, M61, M66 motorways.

Trafford Park represents one of the largest concentrations of industrial and warehousing space in the UK, home to more than 1 400 businesses and covering approximately 1 200 acres Key occupiers include Kellogg's, Amazon, L'Oreal and Adidas