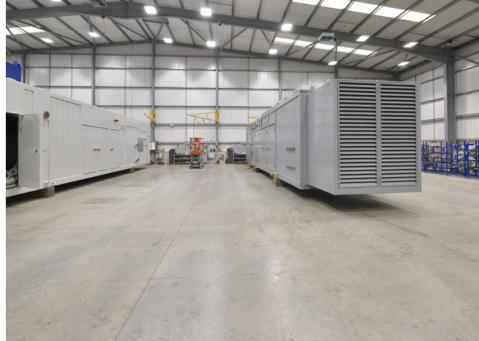

# HIGH QUALITY MODERN **DETACHED WAREHOUSE** UNIT TO LET 25,990 SQ FT 2,414.5 SQ M

| Area      | SQ M    | SQ FT  |
|-----------|---------|--------|
| Warehouse | 2,044.2 | 22,004 |
| Offices   | 370.3   | 3,986  |
| Total     | 2,414.5 | 25,990 |

Single pitch steel

portal frame

construction

8 metres to

Electric drive-in

loading doors

Secure fenced service yard

Separate staff parking area