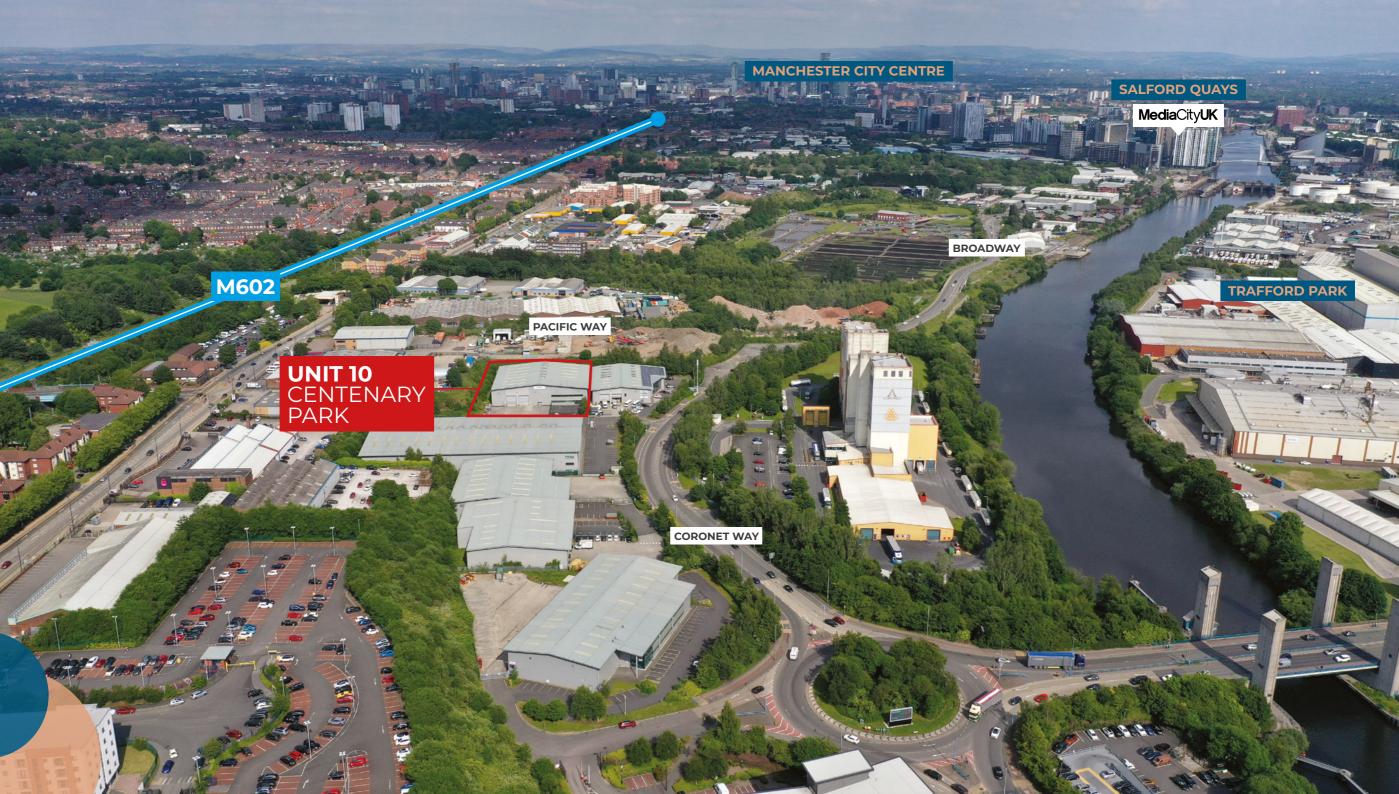

Unit 10 Centenary Park occupies a prominent position, very close to Trafford Park.

The property is strategically located 3 miles west of Manchester City Centre, within a mile of Media City and sits immediately adjacent to the Centenary Bridge at the Northern Gateway to Trafford Park connecting Salford and Trafford Park.

Junction 22 of the M602 is located approximately 0.25 miles from the property and provides excellent connectivity to the M60, M62, M61, M66 motorways.

Trafford Park represents one of the largest concentrations of industrial and warehousing space in the UK, home to more than 1 400 businesses and covering approximately 1 200 acres Key occupiers include Kellogg's, Amazon, L'Oreal and Adidas