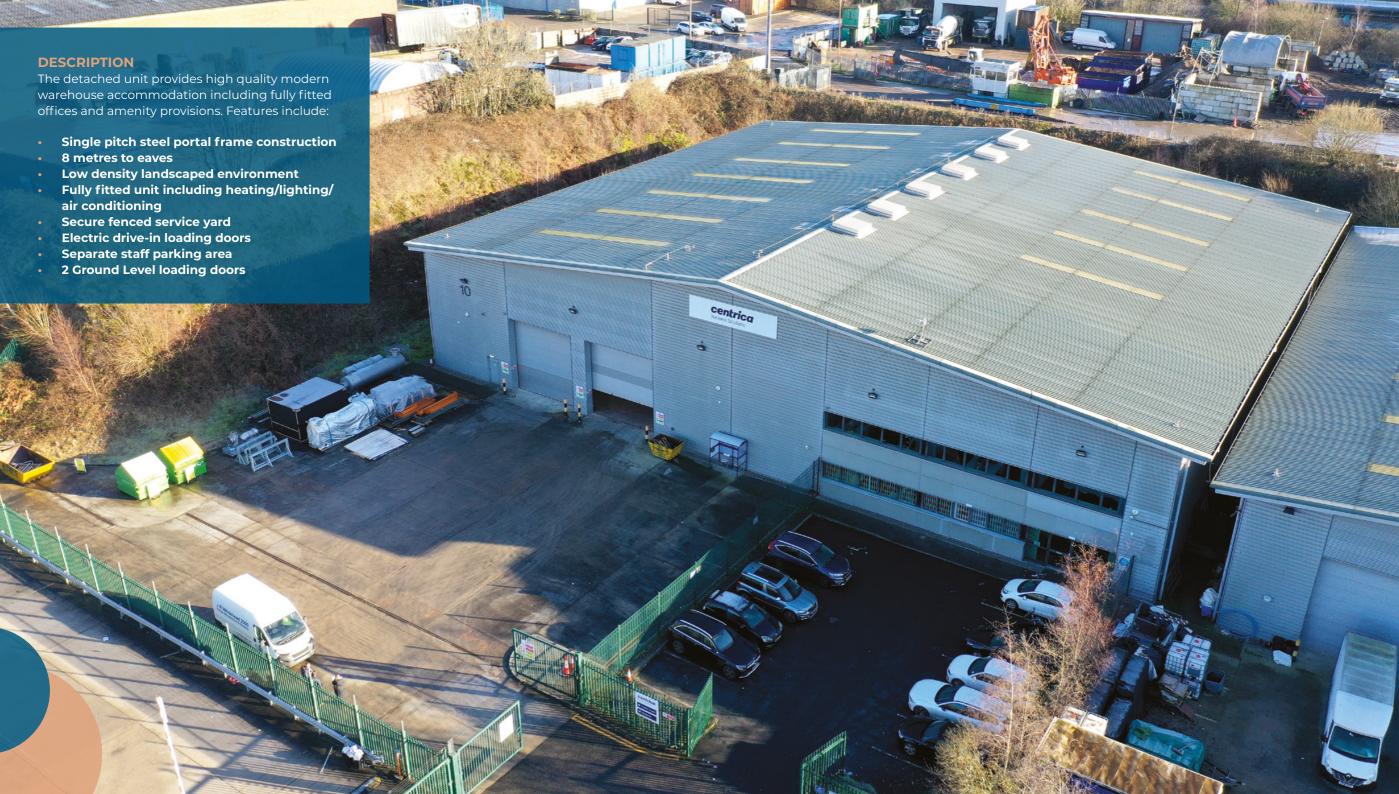

Single pitch steel

portal frame

construction

8 metres to

Electric drive-in

loading doors

Secure fenced service yard

Separate staff parking area