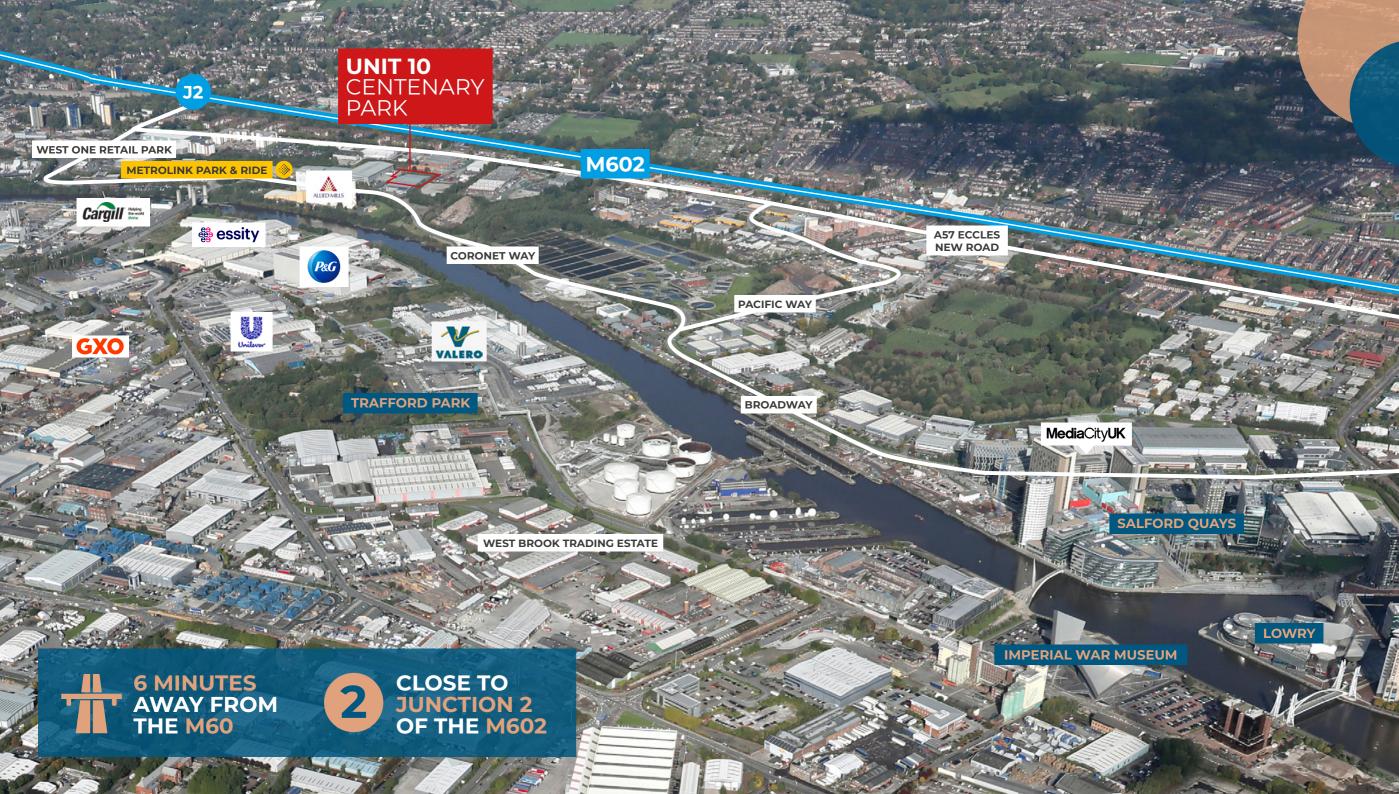

Unit 10 Centenary Park occupies a prominent position, very close to Trafford Park.

The property is strategically located 3 miles west of Manchester City Centre, within a mile of Media City and sits immediately adjacent to the Centenary Bridge at the Northern Gateway to Trafford Park connecting Salford and Trafford Park.

Junction 22 of the M602 is located approximately 0.25 miles from the property and provides excellent connectivity to the M60, M62, M61, M66 motorways.

Trafford Park represents one of the largest concentrations of industrial and warehousing space in the UK, home to more than 1 400 businesses and covering approximately 1 200 acres Key occupiers include Kellogg's, Amazon, L'Oreal and Adidas

The Nearby Media City is home to occupiers including BBC, ITV and The University of Salford