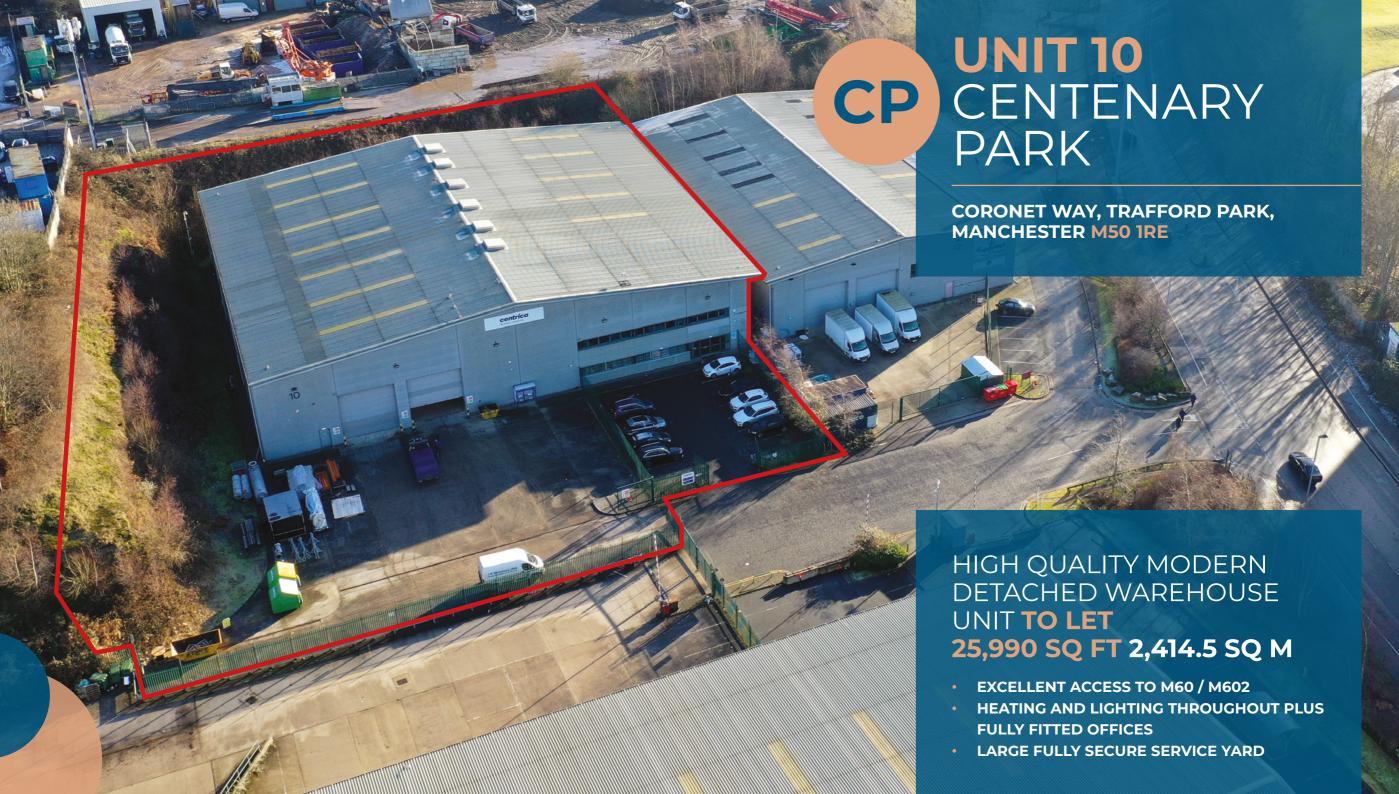

# HIGH QUALITY MODERN **DETACHED WAREHOUSE** UNIT TO LET 25,990 SQ FT 2,414.5 SQ M

| Area      | SQ M    | SQ FT  |
|-----------|---------|--------|
| Warehouse | 2,044.2 | 22,004 |
| Offices   | 370.3   | 3,986  |
| Total     | 2,414.5 | 25,990 |

Single pitch steel

portal frame

construction

8 metres to

Electric drive-in

loading doors

Secure fenced service yard

Separate staff parking area

CORONET WAY, TRAFFORD PARK, MANCHESTER M50 1RE

HIGH QUALITY MODERN DETACHED WAREHOUSE UNIT **TO LET** 25,990 SQ FT 2,414.5 SQ M