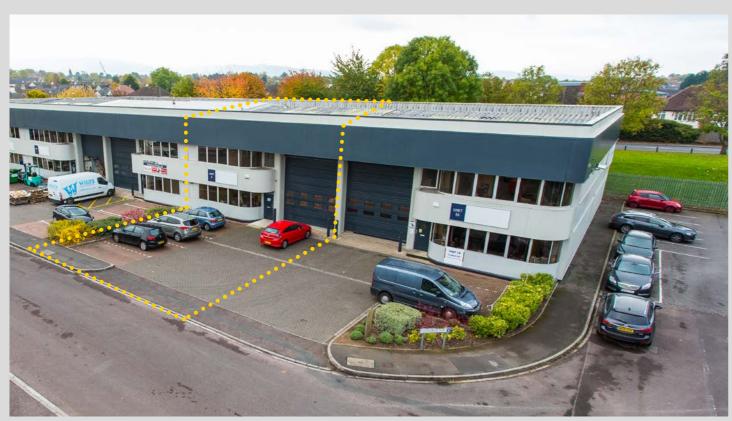

## **ACCOMMODATION**

| UNIT   | SQ FT | SQ M   |
|--------|-------|--------|
| Unit 9 | 3,737 | 347.18 |

trade park

Up and over loading doors

On site parking

Generous yard area

what3words: jars.foil.rocks www.what3words.com