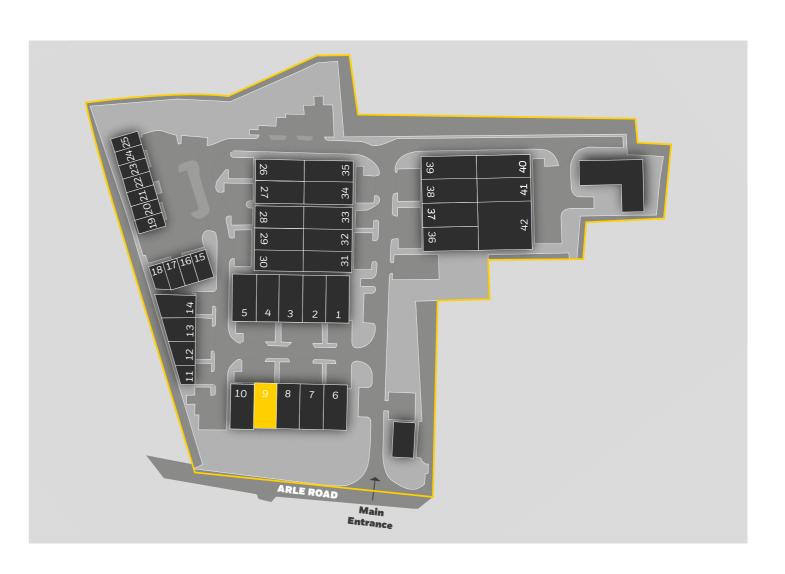

# Trade Counter / Industrial Unit 3,737 sq ft To Let

Unit 9
Cheltenham Trade Park
Arla Poad, Cheltenham, GL 51, 81, 7

## **ACCOMMODATION**

| UNIT   | SQ FT | SQ M   |
|--------|-------|--------|
| Unit 9 | 3,737 | 347.18 |

trade park

Up and over loading doors

On site parking

Generous yard area

what3words: jars.foil.rocks www.what3words.com