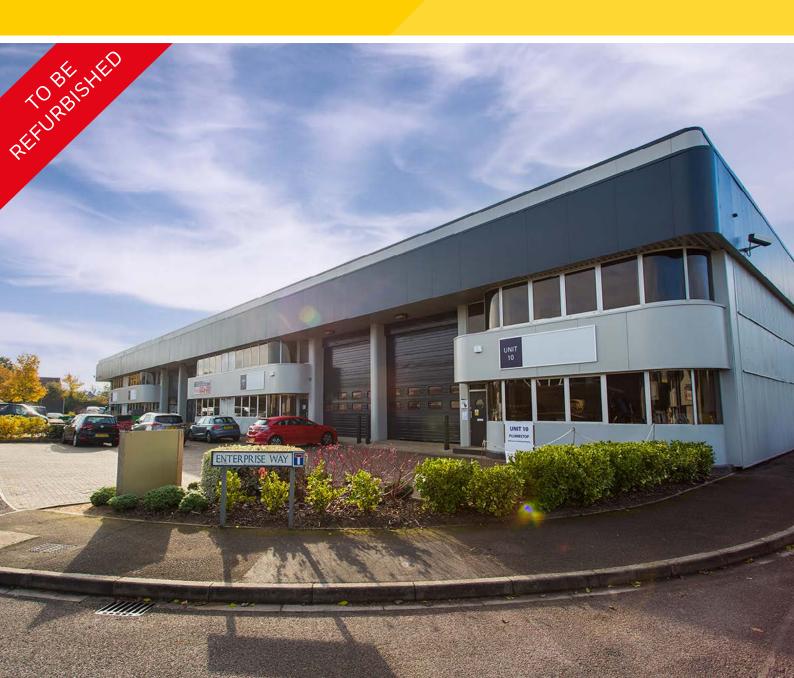

# Trade Counter / Industrial Unit 3,737 sq ft To Let

Unit 9
Cheltenham Trade Park
Arla Poad, Cheltenham, GL 51, 81, 7

# CHELTENHAM TRADE PARK

Cheltenham Trade Park industrial/trade units are of steel portal frame construction with brick and profiled steel clad elevations under profiled steel clad roofs with integrated roof lights. Typically the units benefit from an up and over loading door and dedicated yard area to the front, with generous car parking. Internally, the units provide a range of eaves heights of between 5.80m and 6.40m and benefit from ground and/or first floor offices, which incorporate suspended ceilings with heating and lighting.