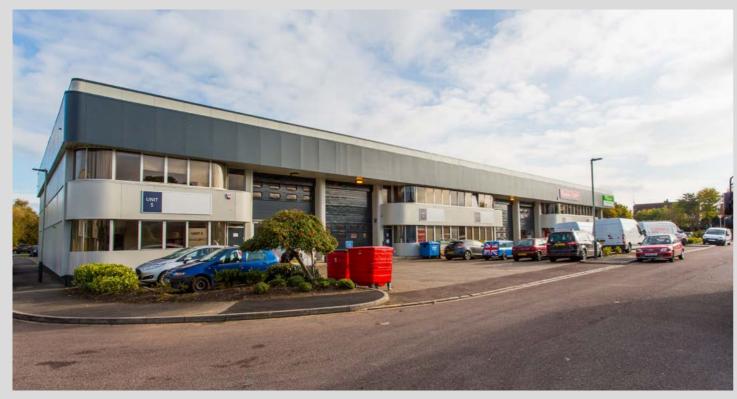

# Trade Counter / Industrial Unit 3,737 sq ft To Let

Unit 9
Cheltenham Trade Park
Arla Poad, Cheltenham, GL 51, 81, 7

# CHELTENHAM TRADE PARK

Cheltenham Trade Park industrial/trade units are of steel portal frame construction with brick and profiled steel clad elevations under profiled steel clad roofs with integrated roof lights. Typically the units benefit from an up and over loading door and dedicated yard area to the front, with generous car parking. Internally, the units provide a range of eaves heights of between 5.80m and 6.40m and benefit from ground and/or first floor offices, which incorporate suspended ceilings with heating and lighting.

## **ACCOMMODATION**

| UNIT   | SQ FT | SQ M   |
|--------|-------|--------|
| Unit 9 | 3,737 | 347.18 |

trade park

Up and over loading doors

On site parking

Generous yard area

what3words: jars.foil.rocks www.what3words.com