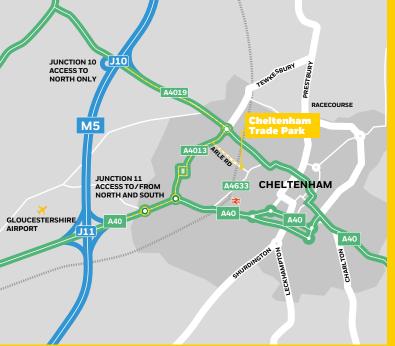

# EASY-ACCESS TO M5 MOTORWAY

Cheltenham Trade Park is situated one mile west of Cheltenham town centre off Arle Road, reached via Gloucester Road or Princess Elizabeth Way. It has easy access to the M5 motorway at Junctions 10 and 11, each approximately 3 miles distant. Cheltenham Spa railway station is within approximately 3/4 mile.

### COMMUNICATIONS

|                        | MILES |
|------------------------|-------|
| Cheltenham Town Centre | 1     |
| Cheltenham Station     | 1.3   |
| M5 J10 & J11           | 3     |
| Gloucester             | 9     |
| Bristol                | 40    |
| Birmingham             | 45    |