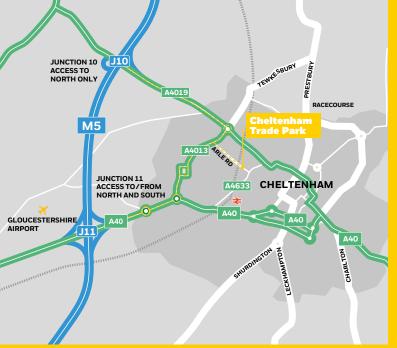

# EASY-ACCESS TO M5 MOTORWAY

Cheltenham Trade Park is situated one mile west of Cheltenham town centre off Arle Road, reached via Gloucester Road or Princess Elizabeth Way. It has easy access to the M5 motorway at Junctions 10 and 11, each approximately 3 miles distant. Cheltenham Spa railway station is within approximately 3/4 mile.

### COMMUNICATIONS

|                        | MILES |
|------------------------|-------|
| Cheltenham Town Centre | 1     |
| Cheltenham Station     | 1.3   |
| M5 J10 & J11           | 3     |
| Gloucester             | 9     |
| Bristol                | 40    |
| Birmingham             | 45    |