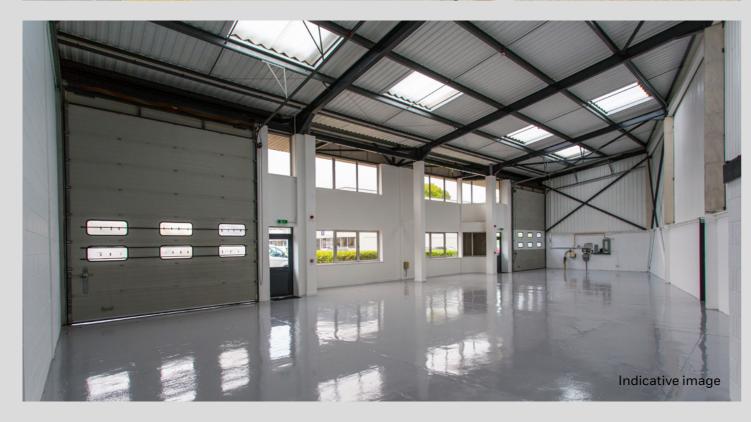

# CHELTENHAM TRADE PARK

Cheltenham Trade Park industrial/trade units are of steel portal frame construction with brick and profiled steel clad elevations under profiled steel clad roofs with integrated roof lights. Typically each unit benefits from an up and over loading door and dedicated yard area to the front, with generous car parking. Internally, the unit provides an eaves height of 6.40m and benefits from ground and/or first floor offices, which incorporate suspended ceilings with heating and lighting.

## **ACCOMMODATION**

| UNIT 16   | SQ FT | SQ M  |
|-----------|-------|-------|
| Warehouse | 1,341 | 124.6 |
| Office    | 285   | 26.4  |
| Total     | 1,571 | 146.0 |

X

Established trade park

6.4m eaves height

Office accommodation

Up and over loading doors

On site parking

Generous yard area

what3words: jars.foil.rocks www.what3words.com