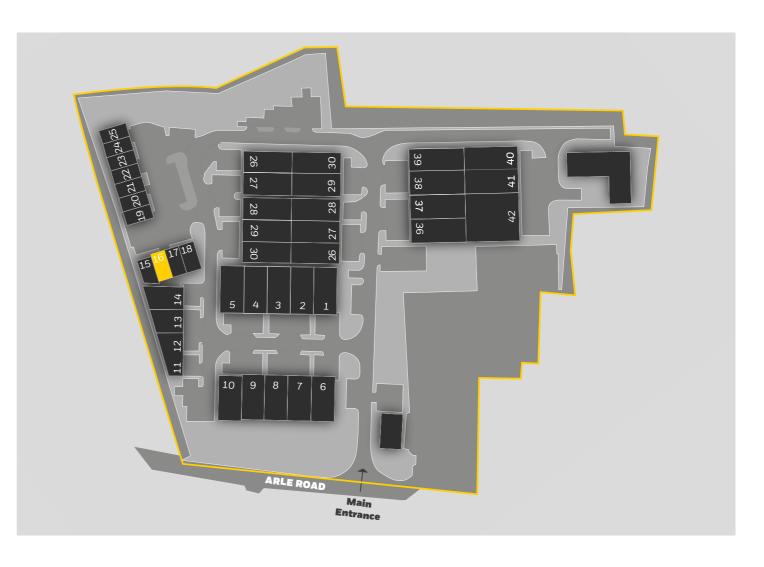

## **ACCOMMODATION**

| UNIT 16   | SQ FT | SQ M  |
|-----------|-------|-------|
| Warehouse | 1,341 | 124.6 |
| Office    | 285   | 26.4  |
| Total     | 1,571 | 146.0 |

X

Established trade park

6.4m eaves height