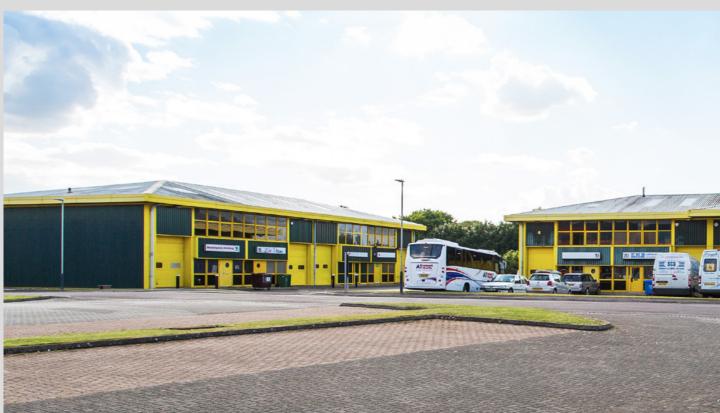

# CHELTENHAM TRADE PARK

Cheltenham Trade Park industrial/trade units are of steel portal frame construction with brick and profiled steel clad elevations under profiled steel clad roofs with integrated roof lights. Typically each unit benefits from an up and over loading door and dedicated yard area to the front, with generous car parking. Internally, the unit provides an eaves height of 6.40m and benefits from ground and/or first floor offices, which incorporate suspended ceilings with heating and lighting.

### **LOCAL OCCUPIERS**