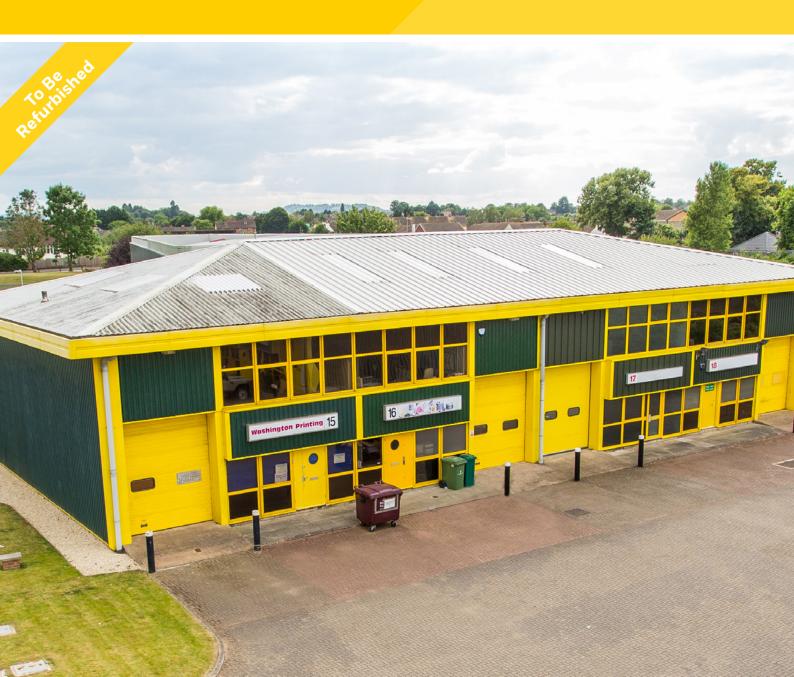

# Trade Counter / Industrial Unit 1,571 sq ft (146.0 sq m) To Let

Cheltenham Trade Park
Arle Road, Cheltenham, GI51 8L2

# CHELTENHAM TRADE PARK

Cheltenham Trade Park industrial/trade units are of steel portal frame construction with brick and profiled steel clad elevations under profiled steel clad roofs with integrated roof lights. Typically each unit benefits from an up and over loading door and dedicated yard area to the front, with generous car parking. Internally, the unit provides an eaves height of 6.40m and benefits from ground and/or first floor offices, which incorporate suspended ceilings with heating and lighting.