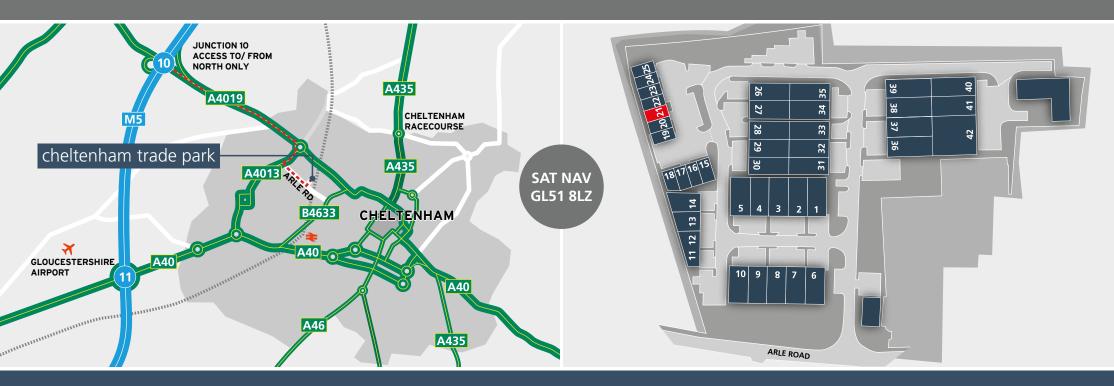

- Established trade park
- Covered loading apron
- Two dedicated parking spaces
- Excellent access from town centre
- Further communal parking

Occupiers Include:

| ACCOMMODATION | •     |       |
|---------------|-------|-------|
|               | sq ft | sq m  |
| Ground Floor  | 1,369 | 129.7 |
| First Floor   | 1,191 | 110.7 |
| Total (GIA)   | 2,588 | 240.4 |