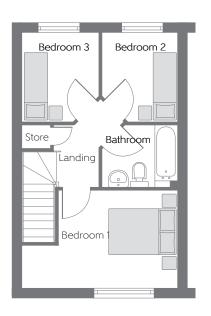

## First Floor

Bedroom 1 4.702m x 2.979m 15'5" x 9'9" (max) (max) (max) (max) Bedroom 2 2.673m x 2.303m 8'9" × 7'7" (max) (max) (max) (max) 8'9" × 7'7" Bedroom 3 2.673m x 2.299m (max) (max) (max)

(max)