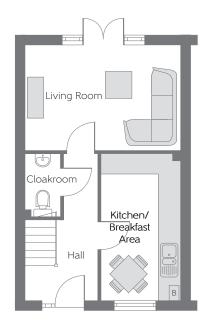

## **Ground Floor**

Living Room Kitchen/ Breakfast Area 4.702m x 3.176m 15′5" x 10′5" 14'7" × 7'7" 4.451m x 2.322m