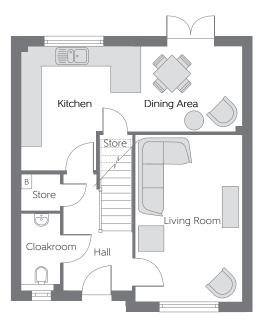

## Ground Floor

| Kitchen     | 3.731m x 3.590m<br><sub>(max)</sub> | 12'3" x 11'9"<br>(max) |
|-------------|-------------------------------------|------------------------|
| Dining Area | 3.050m x 2.564m                     | 10'0" x 8'5"           |
| Living Room | 3.200m x 5.000m                     | 10'6" x 16'5"          |

B Boiler ----- Reduced Head Height

Some items shown in this key may be subject to change, and positions could vary from those indicated on this floorplan. Please refer to Sales Advisor for details of your selected plot. Computer generated image shown. External finishes, landscaping and configuration may vary from plot to plot. Please refer to Sales Advisor for further details. Photo Voltaic (solar) panels are shown for illustrative purposes only and position and size may vary. Please refer to Sales Advisor for exact details. All dimensions are approximate and should not be used for carpet sizes, appliance spaces, or furniture. Furniture not to scale and all positions are indicative. Wardrobes are shown to suggest position only, and are not included as standard unless otherwise stated. We operate a policy of continuous improvement and individual features such as kitchen and bathroom layouts, doors, windows, garages and elevational treatments may vary from time to time. Consequently these particulars should be treated as general guidance only and do not constitute a contract, part of a contract or a warranty. 01/21 2015REG