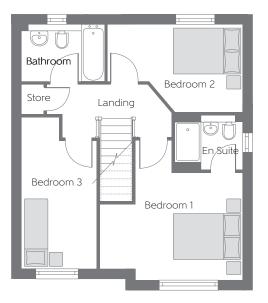

## First Floor

| Bedroom 1 | 4.285m x 4.164m<br><sub>(max)</sub> |
|-----------|-------------------------------------|
| Bedroom 2 | 4.046m x 2.630m                     |
| Bedroom 3 | 4.554m x 2.255m                     |

| 14′1″ x 13′8″<br>(max) |
|------------------------|
| 13'3" x 8'7"           |
| 14'11" x 7'5"          |

B Boiler ----- Reduced Head Height

Some items shown in this key may be subject to change, and positions could vary from those indicated on this floorplan. Please refer to Sales Advisor for details of your selected plot. Computer generated image shown. External finishes, landscaping and configuration may vary from plot to plot. Please refer to Sales Advisor for further details. Photo Voltaic (solar) panels are shown for illustrative purposes only and position and size may vary. Please refer to Sales Advisor for exact details. All dimensions are approximate and should not be used for carpet sizes, appliance spaces, or furniture. Furniture not to scale and all positions are indicative. Wardrobes are shown to suggest position only, and are not included as standard unless otherwise stated. We operate a policy of continuous improvement and individual features such as kitchen and bathroom layouts, doors, windows, garages and elevational treatments may vary from time to time. Consequently these particulars should be treated as general guidance only and do not constitute a contract, part of a contract or a warranty. 01/21 2015REG