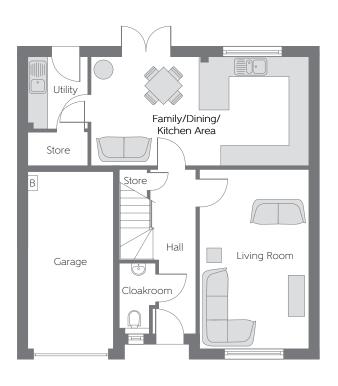

## **Ground Floor**

Family/Dining/ Kitchen Area Living Room

6.549m x 3.272m 21′6″ x 10′9″

5.385m x 3.287m 17'8" x 10'9"

B Boiler FW Fitted Wardrobe CYL Hot Water Cylinder