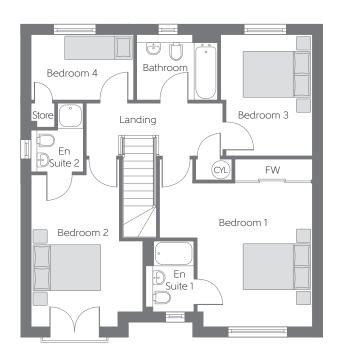

## First Floor

| Bedroom 1 | 4.591m x (max) | 4.318m          | 15′1″ x<br>(max)  | 14′2″ |
|-----------|----------------|-----------------|-------------------|-------|
| Bedroom 2 |                | 3.350m<br>(max) | 16′6″ x<br>(max)  |       |
| Bedroom 3 |                | 2.752m<br>(max) | 11'11" X<br>(max) |       |
| Bedroom 4 | 3.073m x       | 1.963m          | 10′1″ ×           | 6′5″  |