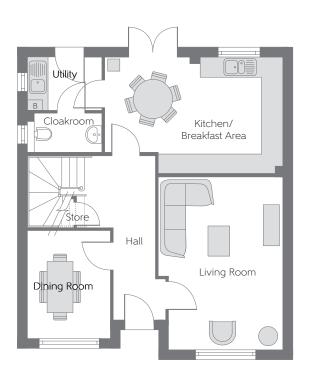

## **Ground Floor**

| Kitchen/<br>Breakfast Area | 5.332m x 3.495m<br>(max) (max) | 17'6" x 11'6"<br>(max) (max) |
|----------------------------|--------------------------------|------------------------------|
| Living Room                | 5.157m x 3.716m                | 16'11" x 12'2"               |
| Dining Room                | 3.222m x 2.474m                | 10'7" × 8'1"                 |

B Boiler FW Fitted Wardrobe ----- Reduced Head Height

Some items shown in this key may be subject to change, and positions could vary from those indicated on this floorplan. Please refer to Sales Advisor for details of your selected plot. Computer generated image shown. External finishes, landscaping and configuration may vary from plot to plot. Please refer to Sales Advisor for further details. Photo Voltaic (solar) panels are shown for illustrative purposes only and position and size may vary. Please refer to Sales Advisor for exact details. All dimensions are approximate and should not be used for carpet sizes, appliance spaces, or furniture. Furniture not to scale and all positions are indicative. Wardrobes are shown to suggest position only, and are not included as standard unless otherwise stated. We operate a policy of continuous improvement and individual features such as kitchen and bathroom layouts, doors, windows, garages and elevational treatments may vary from time to time. Consequently these particulars should be treated as general guidance only and do not constitute a contract, part of a contract or a warranty. 01/21 2015REG