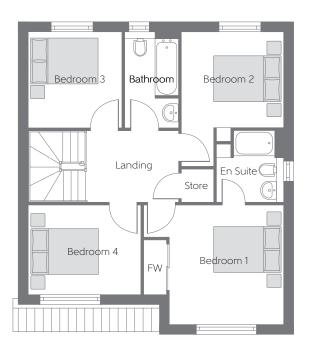

## First Floor

| Bedroom 1 | 4.188m x<br>(max) | 3.572m<br>(max) | 13′9″ x<br>(max) |      |
|-----------|-------------------|-----------------|------------------|------|
| Bedroom 2 | 3.056m x<br>(max) | 2.870m<br>(min) | 10′0″ x<br>(max) |      |
| Bedroom 3 | 2.870m x          | 2.798m          | 9′5″ x           | 9'2″ |
| Bedroom 4 | 3.365m x          | 2.673m          | 11′0″ ×          | 8′9″ |

B Boiler FW Fitted Wardrobe ----- Reduced Head Height

Some items shown in this key may be subject to change, and positions could vary from those indicated on this floorplan. Please refer to Sales Advisor for details of your selected plot. Computer generated image shown. External finishes, landscaping and configuration may vary from plot to plot. Please refer to Sales Advisor for further details. Photo Voltaic (solar) panels are shown for illustrative purposes only and position and size may vary. Please refer to Sales Advisor for exact details. All dimensions are approximate and should not be used for carpet sizes, appliance spaces, or furniture. Furniture not to scale and all positions are indicative. Wardrobes are shown to suggest position only, and are not included as standard unless otherwise stated. We operate a policy of continuous improvement and individual features such as kitchen and bathroom layouts, doors, windows, garages and elevational treatments may vary from time to time. Consequently these particulars should be treated as general guidance only and do not constitute a contract, part of a contract or a warranty. 01/21 2015REG