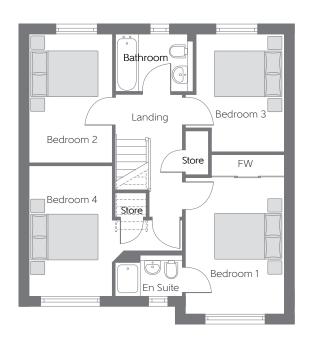

## First Floor

| Bedroom 1 | 4.108m x 2.944m<br>(max)       | 13'6" x 9'8"<br>(max)       |
|-----------|--------------------------------|-----------------------------|
| Bedroom 2 | 3.886m x 2.507m                | 12′9″ x 8′3″                |
| Bedroom 3 | 3.531m x 2.944m<br>(max) (max) | 12′7″ x 9′8″<br>(max) (max) |
| Bedroom 4 | 3.904m x 2.507m                | 12'9" x 8'2"                |