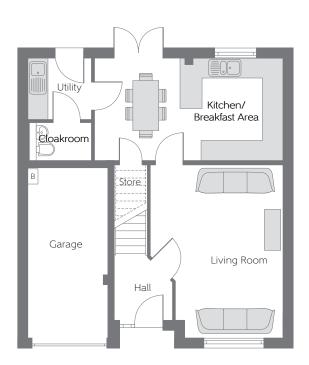

## **Ground Floor**

Kitchen/ 5.667m x 3.092m 18'7" x 10'1" Breakfast Area
Living Room 5.213m x 3.975m 17'1" x 13'0" (max) (max)