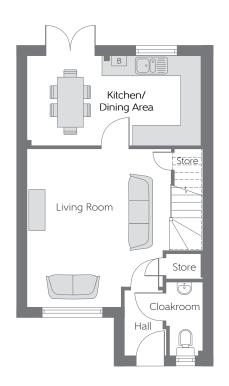

## **Ground Floor**

Kitchen/ Dining Area

Living Room

5.225m x 2.686m

17'2" x 8'9"

4.751m x 4.330m (max) (max)

15'7" x 14'2" (max) (max)

B Boiler ----- Reduced Head Height