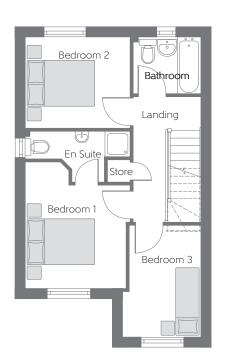

## First Floor

Bedroom 1

Bedroom 2 Bedroom 3

3.095m x 3.021m  $10'1'' \times 9'10''$ (min) (min) (min) (min) 3.151m x 2.732m 10'4" x 8'11" 11′0″ × 7′9″ 3.356m x 2.351m (max) (max) (max) (max)