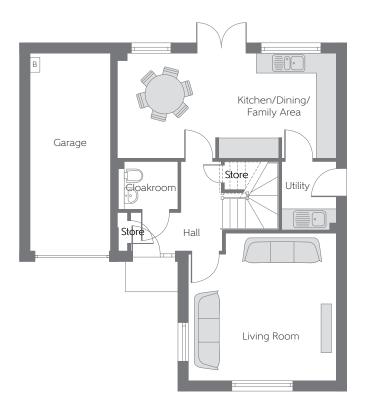

## **Ground Floor**

| Kitchen/Dining/<br>Family Area | 6.579m x | 3.151m | 21′7″ | x 10'4" |
|--------------------------------|----------|--------|-------|---------|
| Living Room                    | 4.440m x | 4.421m | 14'7" | x 14′6″ |
|                                | (max)    | (max)  | (max) | (max)   |