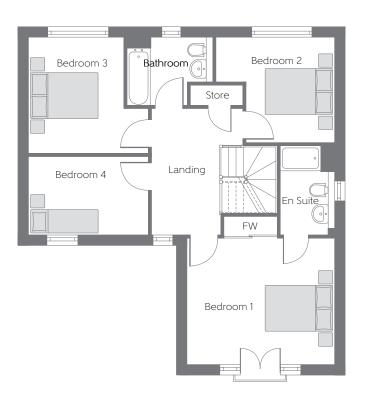

Bellway Homes Limited (Scotland East) 6 Almondvale Business Park, Almondvale Way Livingston, West Lothian, EH54 6GA

Telephone: 01506 594 420 www.bellway.co.uk

| First Floor |                             |             |                            |                |
|-------------|-----------------------------|-------------|----------------------------|----------------|
| Bedroom 1   | 4.440m x 3.79<br>(min       |             | 4′7″ ×                     | 12′5″<br>(min) |
| Bedroom 2   | 3.564m x 3.16<br>(max)      | • • • • • • | 1′8″ X<br>nax)             | 10′5″          |
| Bedroom 3   | 3.602m x 3.44<br>(min) (max |             | 1'10" x<br><sup>min)</sup> | 11′5″<br>(max) |
| Bedroom 4   | 3.603m x 2.3                | 58m 11      | 1′9″ x                     | 7′8″           |