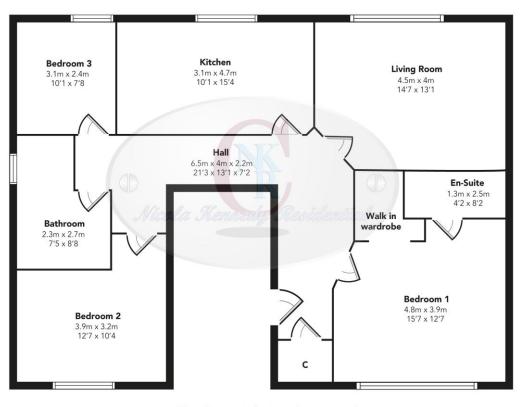

The floorplan shall provide you with a detailed layout of this fantastic apartment, however we recommend viewing to appreciate the space, versatility and convenient Uddingston location on offer.

Belleisle Avenue is situated in a sought after avenue with various traditional properties. The apartment is ideally placed in central and peaceful town of Uddingston which is highly regarded for its excellent main street with a great choice of restaurants, bistros, pubs, shops and supermarkets including Tesco and Marks & Spencer. Sports and recreational facilities are in abundance and include golf courses, gyms, cricket, tennis and rugby clubs. The village of Bothwell is also very near which also offers amenities and attractions including Bothwell golf course, a number of children's play areas, Bothwell Castle and picturesque nature walks.

Don't miss out on this fantastic opportunity to own a property in a desirable location. Contact us today to arrange a viewing of this wonderful apartment on Belleisle Avenue in Uddingston.

Floorplans are indicative only - not to scale Produced by Plushplans 🗟