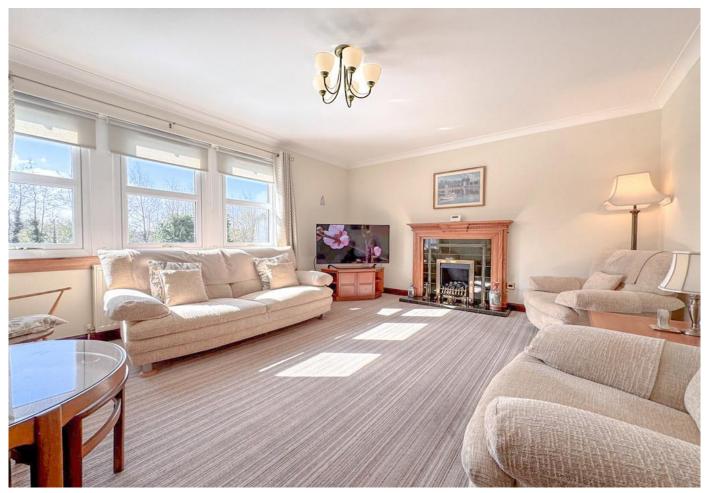

As you enter, you are greeted by a welcoming entrance hallway currently used as a dining area with excellent storage, leading into a bright and homely lounge featuring a focal point fireplace - perfect for cozy evenings in. The stylish fitted dining kitchen comes complete with all appliances, making meal preparation a breeze.