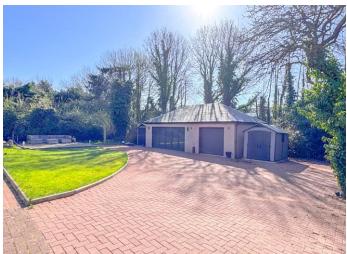

Additional features of this property include gas central heating, double glazing, a security entry system and a patio area. A single garage with an electric insulated door and an allocated parking space provide secure parking options.