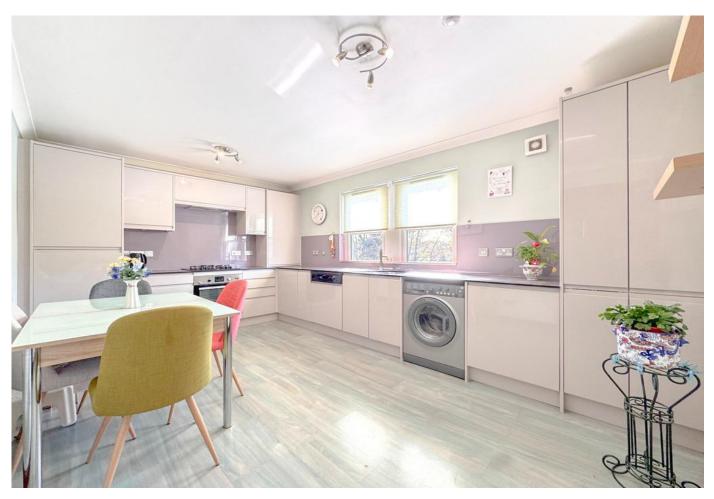

As you enter, you are greeted by a welcoming entrance hallway currently used as a dining area with excellent storage, leading into a bright and homely lounge featuring a focal point fireplace - perfect for cozy evenings in. The stylish fitted dining kitchen comes complete with all appliances, making meal preparation a breeze.

The spacious master bedroom boasts built-in wardrobes and an ensuite shower room, while two further well-proportioned bedrooms offer plenty of space for guests or a home office. The well-presented family bathroom includes a mains shower for added convenience.