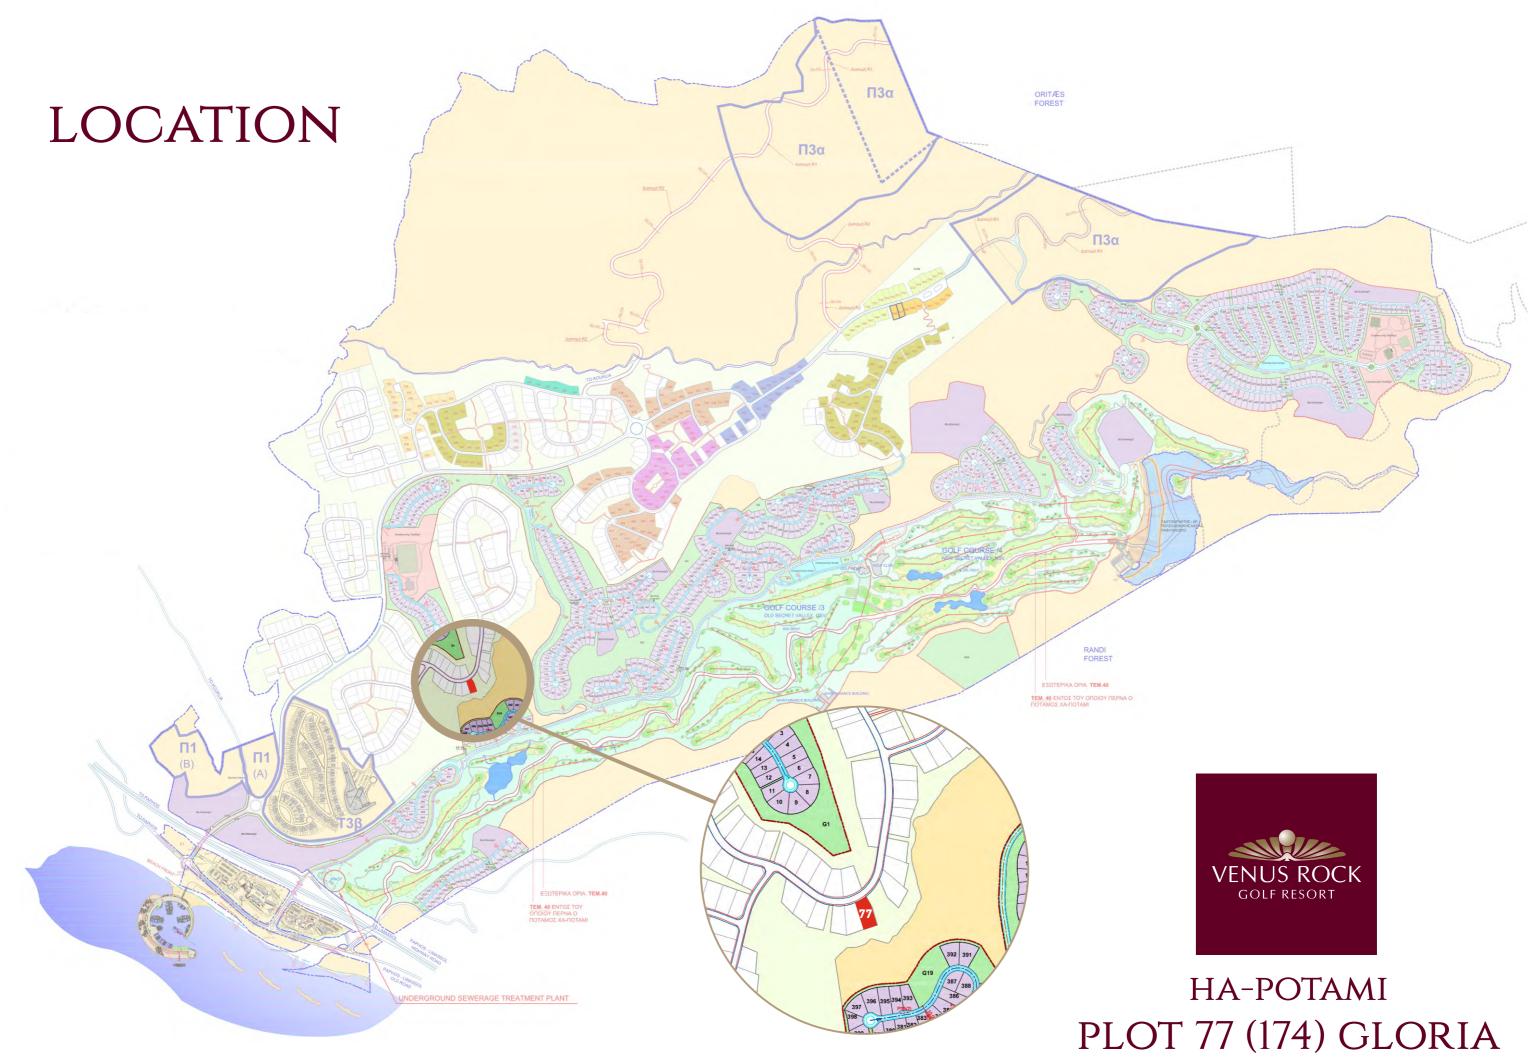

FROM THE VENUS ROCK GOLF RESORT TO KEY LOCATIONS (IN MINUTES)

1 VENUS ROCK GOLF RESORT

| 2  | KOUKLIA VILLAGE             | 2 MINUTES  |
|----|-----------------------------|------------|
| 3  | MANDRIA VILLAGE             | 5 MINUTES  |
| 4  | PAFOS INTERNATIONAL AIRPORT | 7 MINUTES  |
| 5  | GEROSKIPOU SANDY BEACH      | 10 MINUTES |
| 6  | APHRODITE WATER PARK        | 12 MINUTES |
| 7  | GEROSKIPOU TOWN CENTRE      | 12 MINUTES |
| 8  | PAFOS MUNICIPAL BEACH       | 15 MINUTES |
| 9  | PAFOS HARBOUR AND PROMENADE | 15 MINUTES |
| 10 | KINGS AVENUE MALL           | 16 MINUTES |
| 11 | TOMBS OF THE KINGS          | 18 MINUTES |
| 12 | PAFOS TOWN CENTRE           | 20 MINUTES |
|    |                             |            |

GOOGLE LOCATION LATITUDE 34.686854° LONGITUDE 32.589001°









### AERIAL VIEW





## AERIAL VIEW







## PROJECT DESCRIPTION

Clean lines, welcoming design and generous space all come together to create the perfect luxury home. VILLA GLORIA has been carefully styled to reflect the cultural, historical and environmental conditions of Cyprus, and to celebrate the diverse lifestyles of its residents. This home is spacious but not intimidating, set on impressive plots and complemented with classic or contemporary interior design, landscaped gardens and private swimming pool.





| VILLA TYPE | BEDROOMS | INT. COVERED<br>AREA (m²) | COVERED VERANDAS<br>(m²) | KIOSK OUTSIDE<br>(m²) | PARKING<br>(m²) | UNCOVERED VERANDAS<br>(m <sup>2</sup> ) | BASEMENT<br>(m²) | UNCOV. VER. BASEMENT<br>(m <sup>2</sup> ) | COV. ROOF GARDEN<br>(m <sup>2</sup> ) | UN