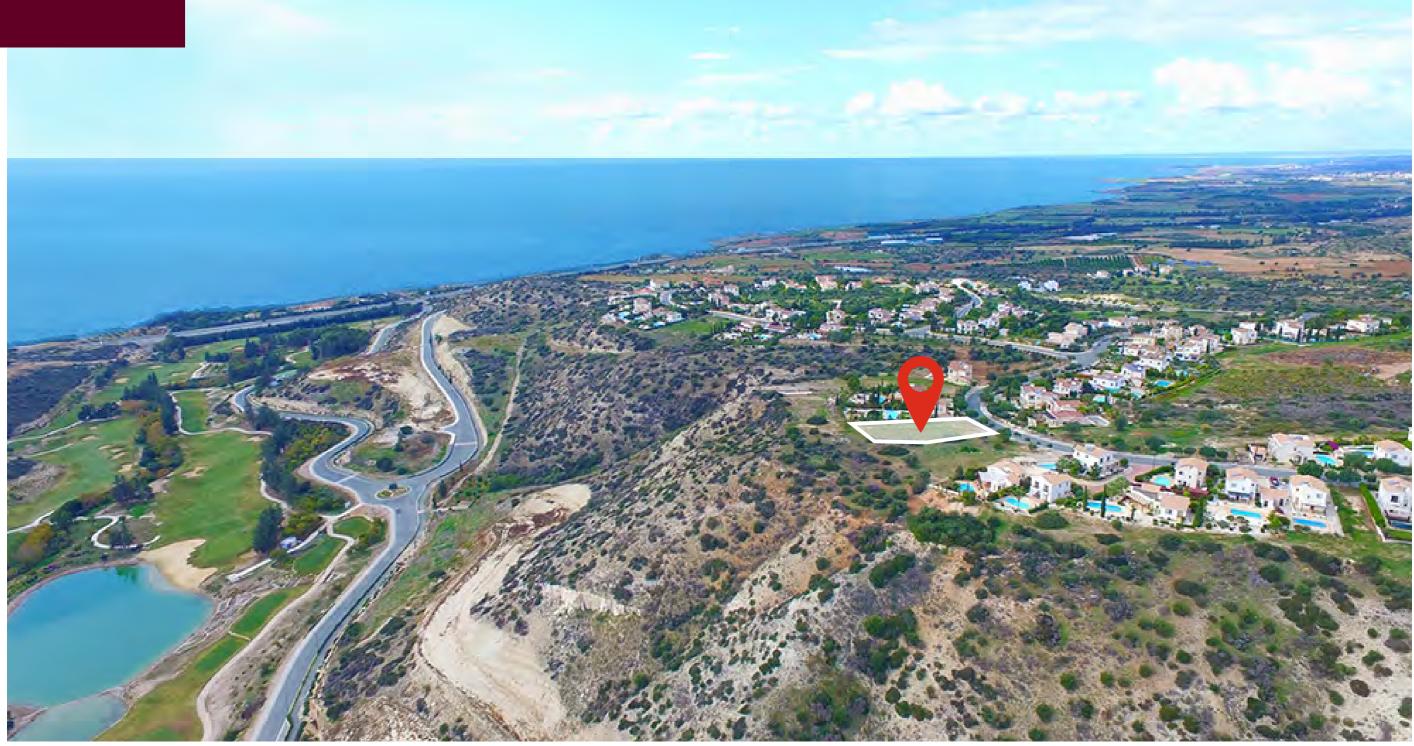

# LOCATION HA-POTAMI PLOT 77 (174) GLORIA

GOOGLE LOCATION LATITUDE 34.686854° LONGITUDE 32.589001°

## AERIAL VIEW