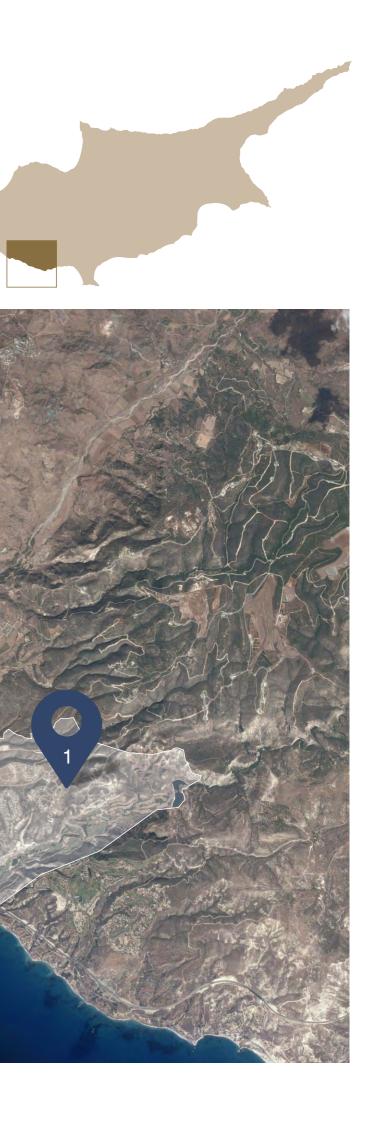

# LOCATION HA-POTAMI PLOT 77 (174) GLORIA

GOOGLE LOCATION LATITUDE 34.686854° LONGITUDE 32.589001°