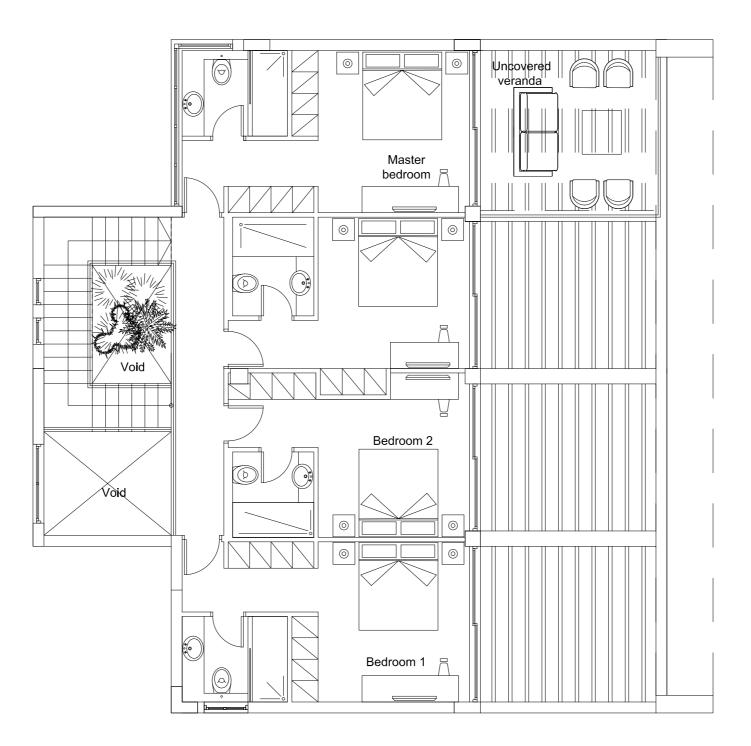

#### GROUND FLOOR

FIRST FLOOR

## PROJECT DESCRIPTION

Clean lines, welcoming design and generous space all come together to create the perfect luxury home. VILLA GLORIA has been carefully styled to reflect the cultural, historical and environmental conditions of Cyprus, and to celebrate the diverse lifestyles of its residents. This home is spacious but not intimidating, set on impressive plots and complemented with classic or contemporary interior design, landscaped gardens and private swimming pool.