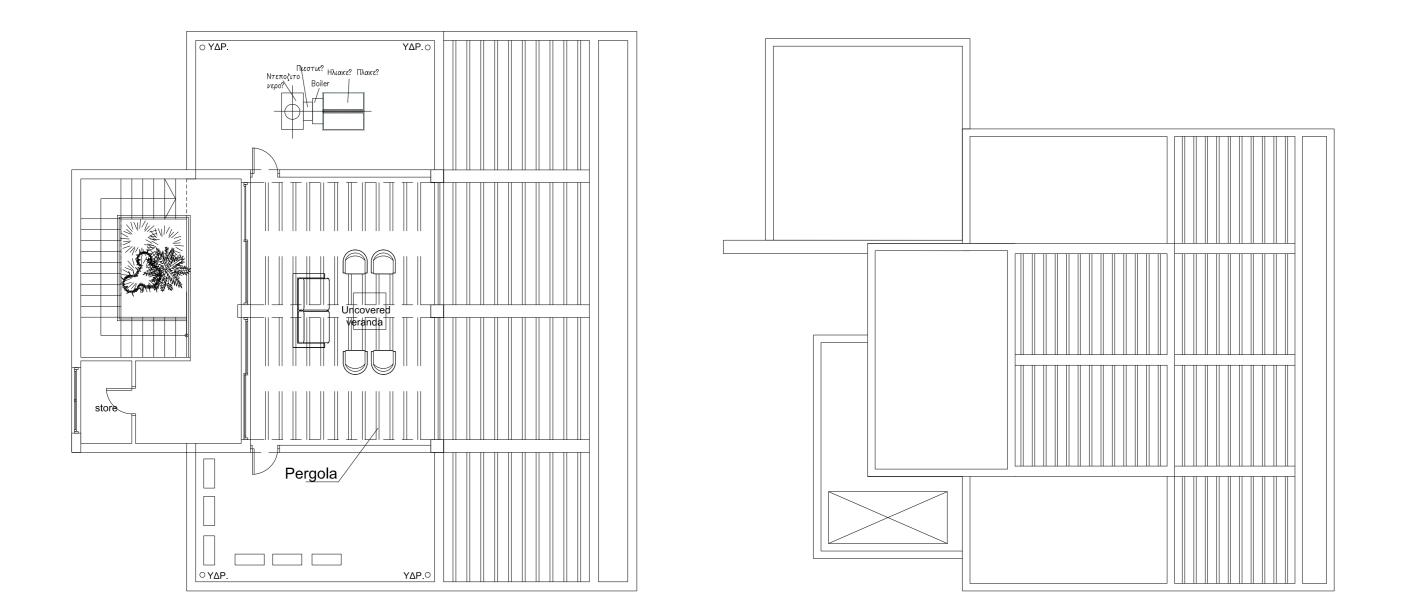

---|----------|---------------------------|--------------------------|-----------------------|-----------------|-----------------------------------------|------------------|-------------------------------------------|---------------------------------------|-----------------------------------------|-----------------------------------------|-------------------|
| GLORIA     | 4        | 251.90                    | 33.93                    | 10.44                 | 58.08           | 126.45                                  | 132.64           | 17.63                                     | 37.98                                 | 98.49                                   | 524.97                                  | 1313.00           |



#### GROUND FLOOR





FIRST FLOOR





#### BASEMENT FLOOR





#### ROOF PLAN

ROOF GARDEN

#### BROUGHT TO YOU BY



Leading the Cyprus Property Market for 40 years

www.aristodevelopers.com