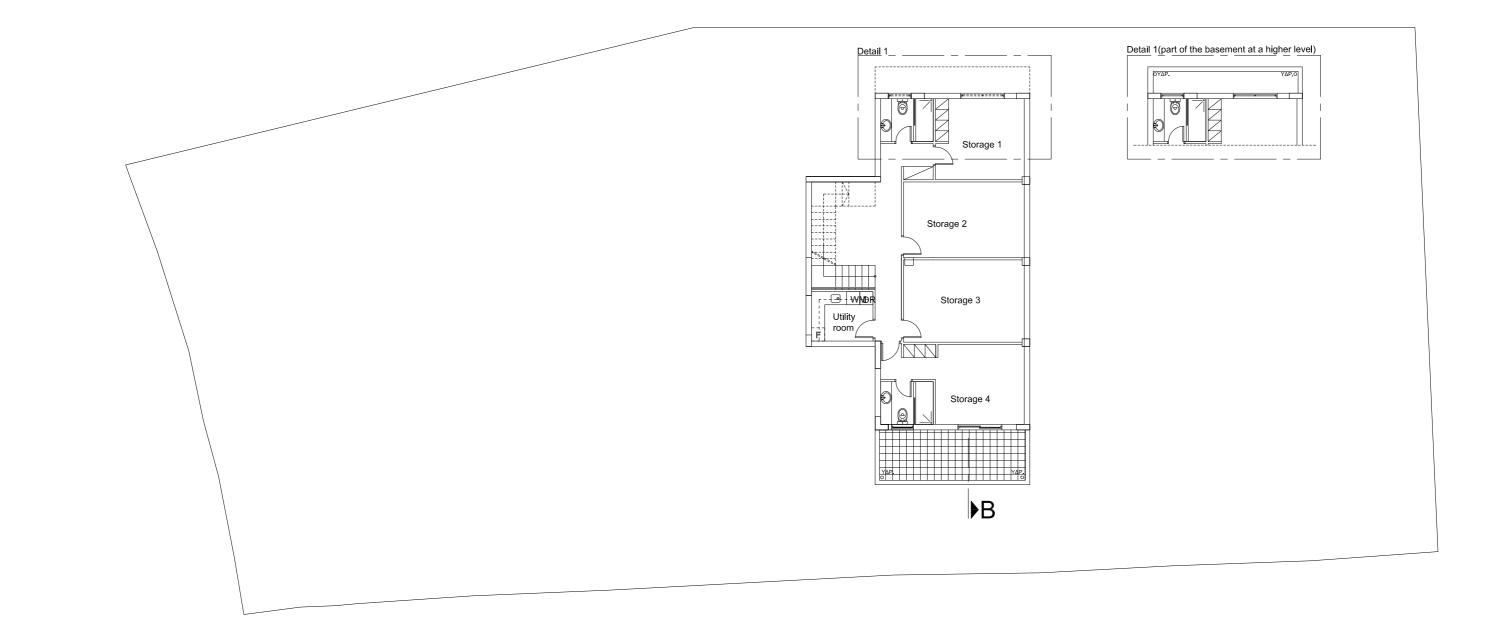

AREA<br>(m²) |
|------------|----------|---------------------------|--------------------------|-----------------------|-----------------|-----------------------------------------|------------------|-------------------------------------------|---------------------------------------|-----------------------------------------|-----------------------------------------|-------------------|
| GLORIA     | 4        | 251.90                    | 33.93                    | 10.44                 | 58.08           | 126.45                                  | 132.64           | 17.63                                     | 37.98                                 | 98.49                                   | 524.97                                  | 1313.00           |



#### GROUND FLOOR





FIRST FLOOR





#### BASEMENT FLOOR





#### ROOF PLAN

ROOF GARDEN

#### BROUGHT TO YOU BY



Leading the Cyprus Property Market for 40 years

www.aristodevelopers.com