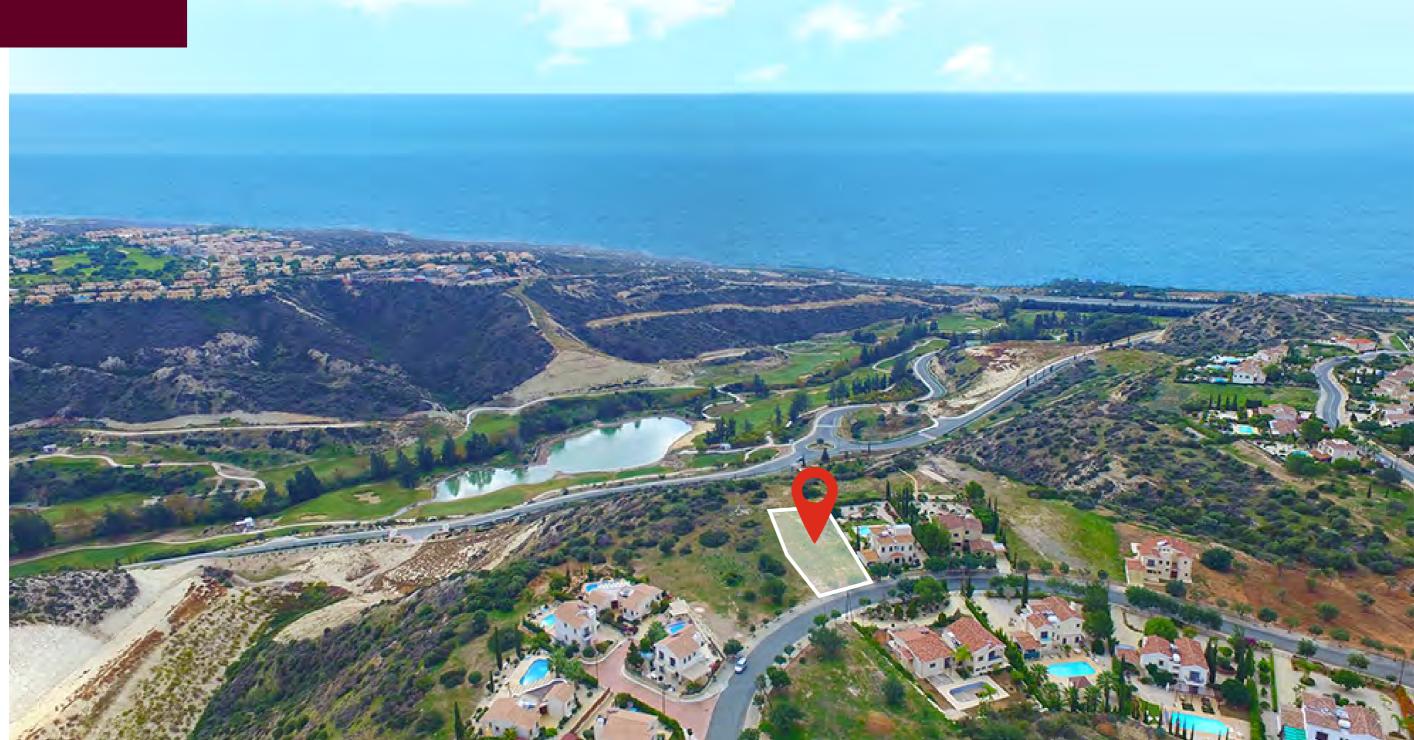

# LOCATION HA-POTAMI PLOT 77 (174) GLORIA

GOOGLE LOCATION LATITUDE 34.686854° LONGITUDE 32.589001°

### AERIAL VIEW