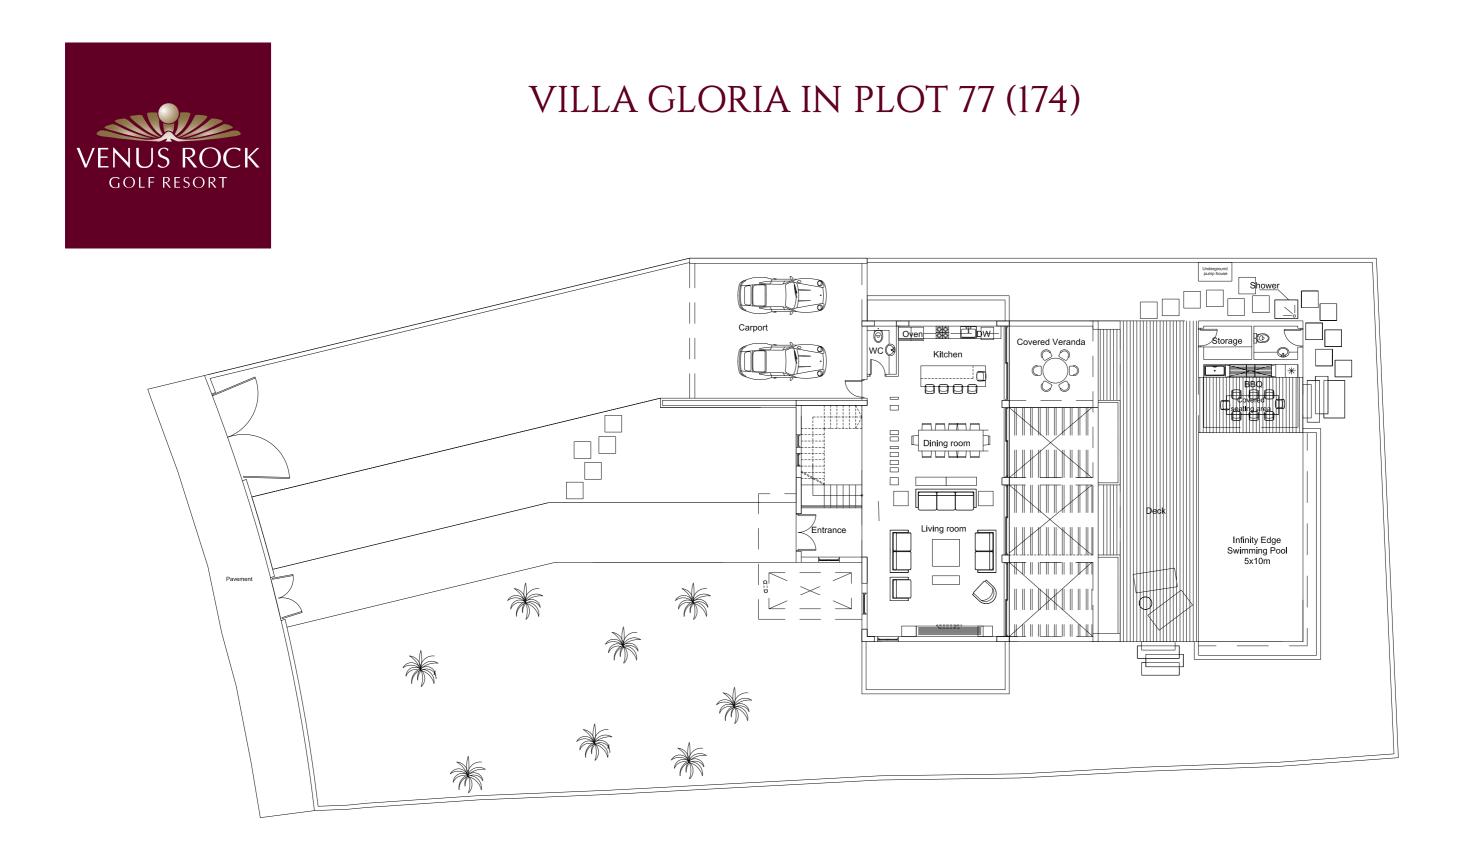

#### GROUND FLOOR

FIRST FLOOR

## PROJECT DESCRIPTION

Clean lines, welcoming design and generous space all come together to create the perfect luxury home. VILLA GLORIA has been carefully styled to reflect the cultural, historical and environmental conditions of Cyprus, and to celebrate the diverse lifestyles of its residents. This home is spacious but not intimidating, set on impressive plots and complemented with classic or contemporary interior design, landscaped gardens and private swimming pool.