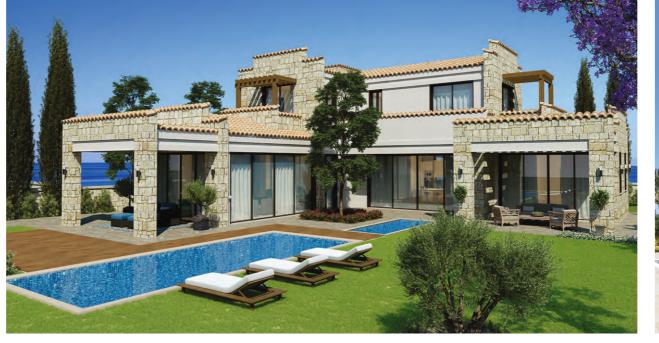

## HA-POTAMI PLOT 77 (174) VILLA GRORIA

## PROJECT DESCRIPTION

Clean lines, welcoming design and generous space all come together to create the perfect luxury home. VILLA GLORIA has been carefully styled to reflect the cultural, historical and environmental conditions of Cyprus, and to celebrate the diverse lifestyles of its residents. This home is spacious but not intimidating, set on impressive plots and complemented with classic or contemporary interior design, landscaped gardens and private swimming pool.

| VILLA TYPE | BEDROOMS | INT. COVERED<br>AREA (m²) | COVERED VERANDAS<br>(m²) | KIOSK OUTSIDE<br>(m²) | PARKING<br>(m²) | UNCOVERED VERANDAS<br>(m <sup>2</sup> ) | BASEMENT<br>(m²) | UNCOV. VER. BASEMENT<br>(m <sup>2</sup> ) | COV. ROOF GARDEN<br>(m <sup>2</sup> ) | UNCOV. ROOF GARDEN<br>(m <sup>2</sup> ) | TOTAL COVERED AREA<br>(m <sup>2</sup> ) | PLOT AREA<br>(m²) |
|------------|----------|---------------------------|--------------------------|-----------------------|-----------------|-----------------------------------------|------------------|-------------------------------------------|---------------------------------------|-----------------------------------------|-----------------------------------------|-------------------|
| GLORIA     | 4        | 251.90                    | 33.93                    | 10.44                 | 58.08           | 126.45                                  | 132.64           | 17.63                                     | 37.98                                 | 98.49                                   | 524.97                                  | 1313.00           |