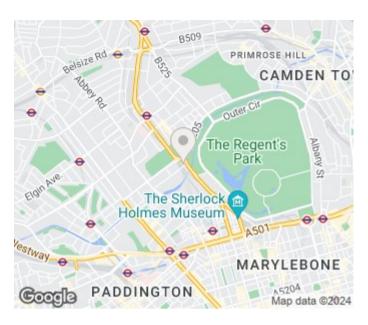

This beautiful apartment building is located directly opposite one of the entrances to Regent's Park which provides an array of sporting facilities including the largest outdoor sports area in central London.

Strathmore Court is located within a 10 minute walk from St John's Wood underground station (Jubilee Line), Marylebone station (Bakerloo and national railway).

Agents Note: Whilst every care has been taken to prepare these particulars, they are for quidance purposes only. All measurements are advised to recheck the measurements