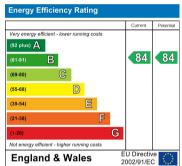

one-bedroom 3rd floor apartment set over 546 SqFt comprising a large open-plan reception room leading onto a private balcony. The fully integrated kitchen with appliances from Siemens and Miele including oven and induction hobs, large fridge freezer and dishwasher and wine chiller all inset into a composite stone work tops. The apartment has two double bedrooms and two bathrooms. The whole apartment also benefits from comfort cooling.

This apartment comes complete with large Samsung Smart TVs and Samsung sound bar and is offered with full use of the onsite facilities including Gym, pool, residence lounge area, privet dining room, conference facilities, 24-hour concierge and Cinema room. The apartment is ready to move into with the internet already connected.

## **PMP** INTERNATIONAL





Agents Note: Whilst every care has been taken to prepare these particulars, they are for guidance purposes only. All measurements are approximate and are for general guidance purposes only and whilst every care has been taken to ensure their accuracy, they should not be relied upon and potential buyers/tenants are approximate and are for general guidance purposes only and whilst every care has been taken to ensure their accuracy, they should not be relied upon and potential buyers/tenants are approximate and are for general guidance purposes only and whilst every care has been taken to ensure their accuracy, they should not be relied upon and potential buyers/tenants are approximate and are for general guidance purposes only and whilst every care has been taken to ensure their accuracy,