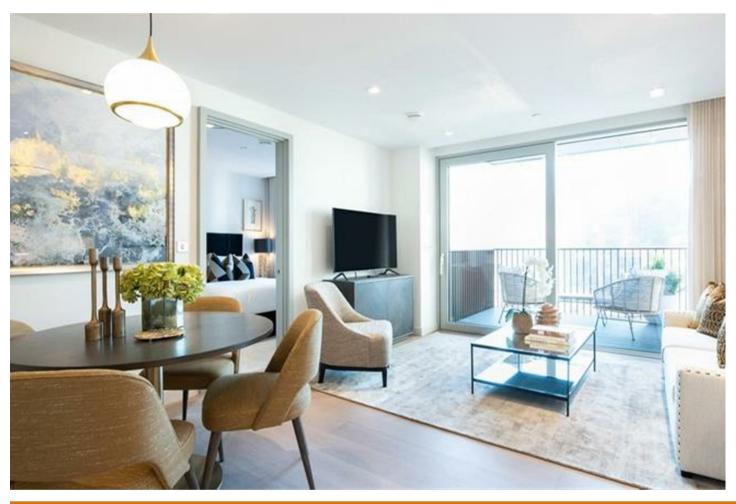

## APARTMENT 26, 287, GARRETT MANSIONS EDGWARE ROAD LONDON, W2 1EY

£1,066

A luxurious interior designed one-bedroom 3rd floor apartment set over 546 SqFt comprising a large open-plan reception room leading onto a private balcony. The fully integrated kitchen with appliances from Siemens and Miele including oven and induction hobs, large fridge freezer and dishwasher and wine chiller all inset into a composite stone work tops. The apartment has two double bedrooms and two bathrooms. The whole apartment also benefits from comfort cooling.

This apartment comes complete with large Samsung Smart TVs and Samsung sound bar and is offered with full use of the onsite facilities including Gym, pool, residence lounge area, privet dining room, conference facilities, 24-hour concierge and Cinema room. The apartment is ready to move into with the internet already connected.