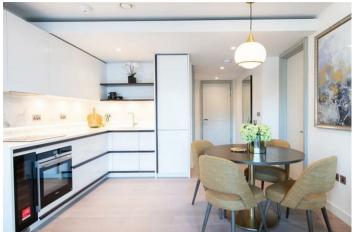

## APARTMENT 26, 287, GARRETT MANSIONS EDGWARE ROAD LONDON, W2 1EY

£1,066

A luxurious interior designed one-bedroom 3rd floor apartment set over 546 SqFt comprising a large open-plan reception room leading onto a private balcony. The fully integrated kitchen with appliances from Siemens and Miele including oven and induction hobs, large fridge freezer and dishwasher and wine chiller all inset into a composite stone work tops. The apartment has two double bedrooms and two bathrooms. The whole apartment also benefits from comfort cooling.