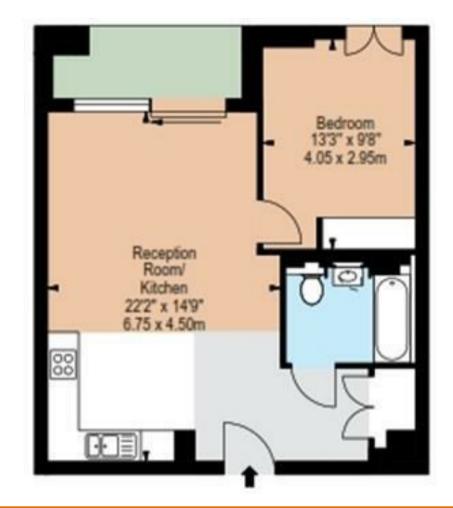

## APARTMENT 9, 287, GARRETT MANSIONS EDGWARE ROAD LONDON, W2 1EY

£1,038

A luxurious interior designed one-bedroom 1st floor apartment set over 561 SqFt comprising a large open-plan reception room leading onto a private balcony. The fully integrated kitchen with appliances from Siemens and Miele including oven and induction hobs, large fridge freezer and dishwasher and wine chiller all inset into a composite stone work tops. The apartment has two double bedrooms with the master including an En-suite and a family bathroom. The whole apartment also benefits from comfort cooling.