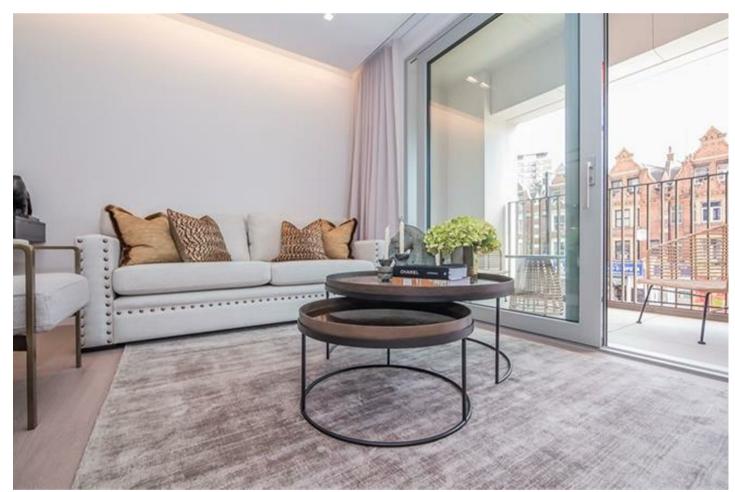

## APARTMENT 9, 287, GARRETT MANSIONS EDGWARE ROAD LONDON, W2 1EY

£1,038

A luxurious interior designed one-bedroom 1st floor apartment set over 561 SqFt comprising a large open-plan reception room leading onto a private balcony. The fully integrated kitchen with appliances from Siemens and Miele including oven and induction hobs, large fridge freezer and dishwasher and wine chiller all inset into a composite stone work tops. The apartment has two double bedrooms with the master including an En-suite and a family bathroom. The whole apartment also benefits from comfort cooling.

This apartment comes complete with large Samsung Smart TVs and Samsung sound bar and is offered with full use of the onsite facilities including Gym, pool, residence lounge area, privet dining room, conference facilities, 24 hour concierge and Cinema room. The apartment is ready to move into with internet already connected.