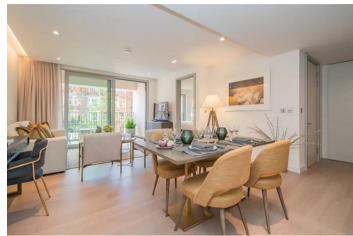

## APARTMENT 9, 287, GARRETT MANSIONS EDGWARE ROAD LONDON, W2 1EY

£1,038

A luxurious interior designed one-bedroom 1st floor apartment set over 561 SqFt comprising a large open-plan reception room leading onto a private balcony. The fully integrated kitchen with appliances from Siemens and Miele including oven and induction hobs, large fridge freezer and dishwasher and wine chiller all inset into a composite stone work tops. The apartment has two double bedrooms with the master including an En-suite and a family bathroom. The whole apartment also benefits from comfort cooling.

This apartment comes complete with large Samsung Smart TVs and Samsung sound bar and is offered with full use of the onsite facilities including Gym, pool, residence lounge area, privet dining room, conference facilities, 24 hour concierge and Cinema room. The apartment is ready to move into with internet already connected.