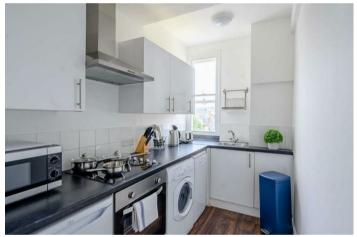

HILL STREET LONDON, W1J

£5,460

This stunning two double bedroom, the seventh-floor apartment is set within the heart of London's fashionable Mayfair with rear-facing views over Hay's Mews.

The apartment is set over 728 sq ft. It offers two spacious double bedrooms, a modern fitted bathroom, a spacious reception room, and a unique kitchenette with further benefits of storage space with access to a private gated communal garden.