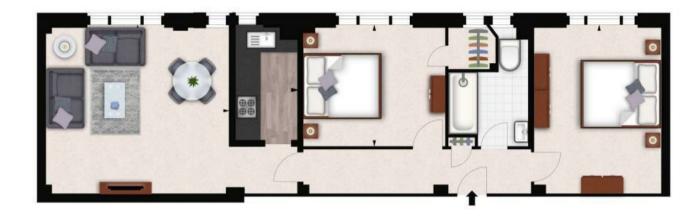

HILL STREET LONDON, W1J

£5,460

This stunning two double bedroom, the seventh-floor apartment is set within the heart of London's fashionable Mayfair with rear-facing views over Hay's Mews.

The apartment is set over 728 sq ft. It offers two spacious double bedrooms, a modern fitted bathroom, a spacious reception room, and a unique kitchenette with further benefits of storage space with access to a private gated communal garden.