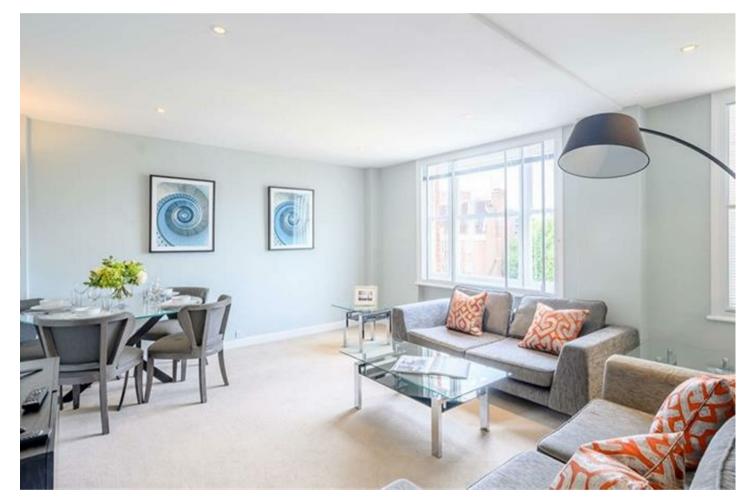

HILL STREET LONDON, W1J

£5,460

This stunning two double bedroom, the seventh-floor apartment is set within the heart of London's fashionable Mayfair with rear-facing views over Hay's Mews.

The apartment is set over 728 sq ft. It offers two spacious double bedrooms, a modern fitted bathroom, a spacious reception room, and a unique kitchenette with further benefits of storage space with access to a private gated communal garden.

Hill Street, benefits from spacious living accommodation, lift service, and on-site building manager, and is nestled conveniently between two of London's parks - Hyde Park and Green Park.

The transport links include underground stations which are Green Park Station, Bond Street station, and Marble Arch Station; all within a short stroll away.