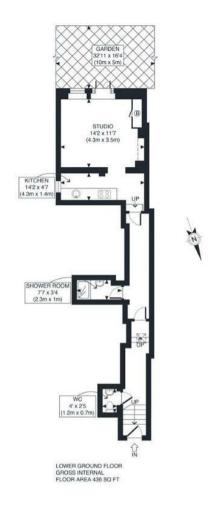

**ALEXANDRA ROAD** 

LONDON, NW8

A well proportioned studio located in South Hampstead, bordering Swiss Cottage and St Johns Wood. Nicely appointed with high ceilings and wooden flooring throughout. Separate kitchen and generous outdoor space. Moments from Swiss Cottage Tube and South Hampstead station.