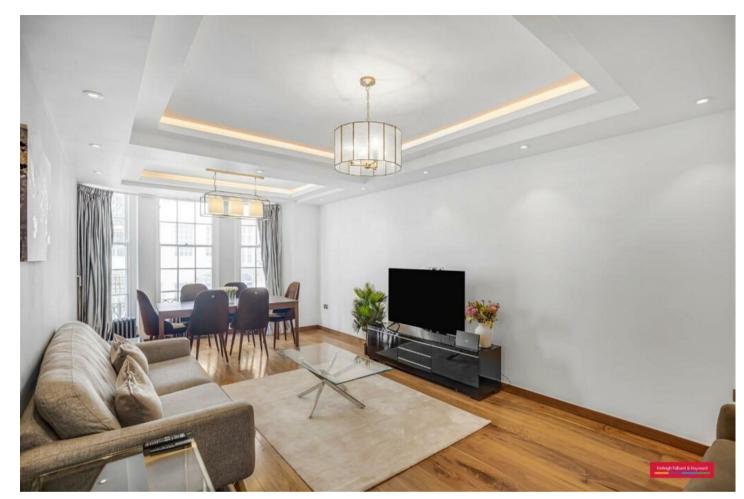

Spanning approximately 1,235 sq ft, this first-floor apartment boasts a spacious entrance hallway leading to a fully fitted modern kitchen, a large reception room flooded with natural light, and three generous double bedrooms, two of which feature en-suite bathrooms. The layout emphasizes comfort and sophistication, perfect for stylish city living.