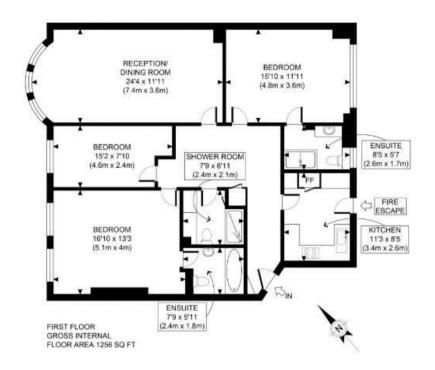

APPROX. GROSS INTERNAL FLOOR AREA 1256 SQ FT / 117 SQM

Disclaimer: Floor plan measurements are approximate and are for illustrative purposes only.

While we do not doubt the floor plan accuracy and completeness, you or your advisors should conduct a careful, independent investigation of the property in respect of monetary valuation

photoplan

Agents Note: Whilst every care has been taken to prepare these particulars, they are for quidance purposes only. All measurements are approximate and are for general quidance purposes only and whilst every care has been taken to ensure their accuracy, they should not be relied upon and potential buyers/tenants are advised to recheck the measurements