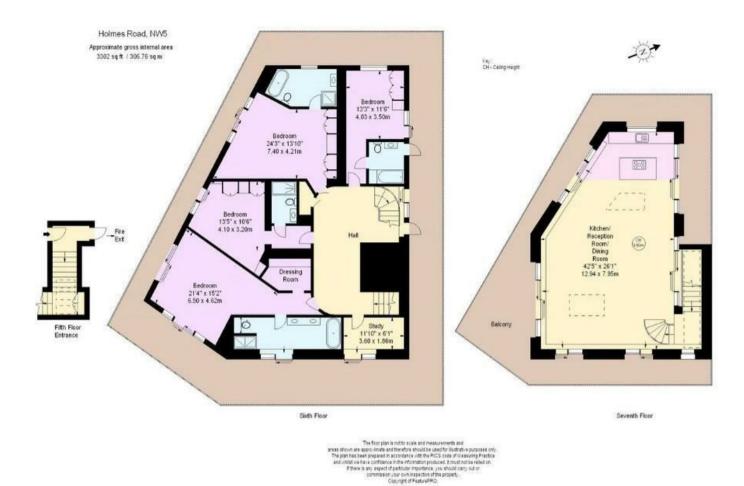

HOLMES ROAD LONDON, NW5

£13,000 PER MONTH

This stunning, newly completed duplex penthouse offers over 3,300 sq ft of contemporary living space in the heart of Kentish Town. Situated on Holmes Road, just off Kentish Town Road, the property features four spacious double bedrooms, each with luxurious en-suite bathrooms, and a dedicated study. The expansive open-plan reception and stylish kitchen flood the interior with natural light through impressive floor-to-ceiling windows, creating an ideal space for entertaining.