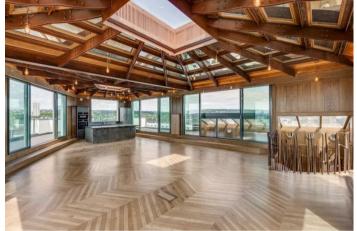

HOLMES ROAD LONDON, NW5

£13,000 PER MONTH

This stunning, newly completed duplex penthouse offers over 3,300 sq ft of contemporary living space in the heart of Kentish Town. Situated on Holmes Road, just off Kentish Town Road, the property features four spacious double bedrooms, each with luxurious en-suite bathrooms, and a dedicated study. The expansive open-plan reception and stylish kitchen flood the interior with natural light through impressive floor-to-ceiling windows, creating an ideal space for entertaining.

The highlight of this residence is its impressive triple-aspect, wrap-around terraces providing breathtaking 360-degree panoramic views across London. The penthouse boasts underfloor heating, air conditioning, and high-end finishes throughout, ensuring comfort and elegance year-round.