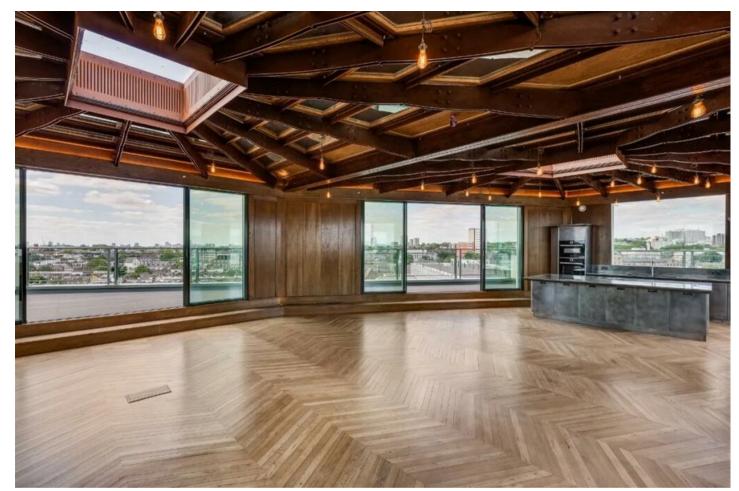

HOLMES ROAD LONDON, NW5

£13,000 PER MONTH

This stunning, newly completed duplex penthouse offers over 3,300 sq ft of contemporary living space in the heart of Kentish Town. Situated on Holmes Road, just off Kentish Town Road, the property features four spacious double bedrooms, each with luxurious en-suite bathrooms, and a dedicated study. The expansive open-plan reception and stylish kitchen flood the interior with natural light through impressive floor-to-ceiling windows, creating an ideal space for entertaining.

The highlight of this residence is its impressive triple-aspect, wrap-around terraces providing breathtaking 360-degree panoramic views across London. The penthouse boasts underfloor heating, air conditioning, and high-end finishes throughout, ensuring comfort and elegance year-round.