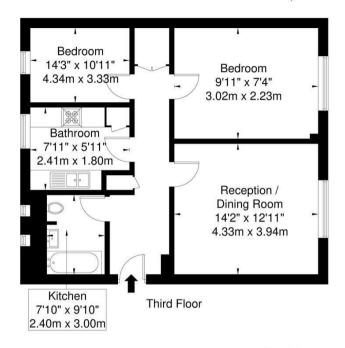

## Radley House, NW1 6DP

Approx. Gross Internal Area = 64.8 sq m / 697 sq ft

Ref Copyright THEBLÉUPLAN
Disclaimer : Floor plan measurements are approximate and are for illustrative purposes only
While we do not doubt the floor plan accuracy and completeness, you or your advisors should
conduct a careful, independent investigation of the property in respect of monetary valuation