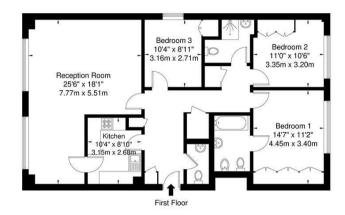

## **Bryanston Square, W1H 2DY**

Approx. Gross Internal Area = 111.1 sq m / 1195 sq ft

Ref Copyright PLAN

The Floor plan is not to scale and measurements and areas shown are approximate and therefore should be used for illustrative purposes only. The plan has been prepared in accordance with the RICS code of Measuring Practice and whilst we have confidence in the information produced it must not be relied on. If there is any aspect of particular importance, you should carry out or commission your own inspection of the property.