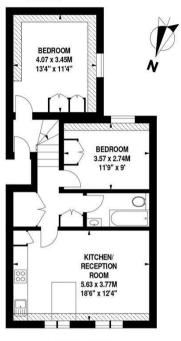

## Castletown Road, W14

Approximate gross internal area 60 sq m / 646 sq ft

Third Floor

Floor Plan produced for Atlas Properties by Mays Floorplans © . Tel 020 3397 4594 Illustration for identification purposes only, not to scale All measurements are maximum, and include wardrobes and window bays where applicable