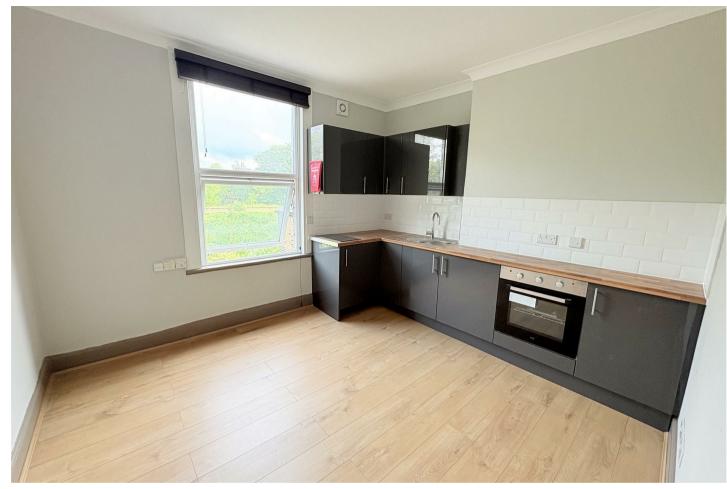

The Studio further benefits from large sash windows providing plenty of natural light, wooden floors, smart modern Kitchenette with integrated appliances, fully tiled Bathroom finished in a chic monochrome style and is offered in good condition throughout. Viewings are highly recommended. \*Water rates are included\*