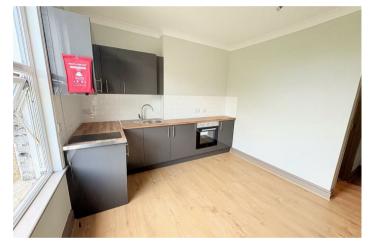

The Studio further benefits from large sash windows providing plenty of natural light, wooden floors, smart modern Kitchenette with integrated appliances, fully tiled Bathroom finished in a chic monochrome style and is offered in good condition throughout. Viewings are highly recommended. \*Water rates are included\*