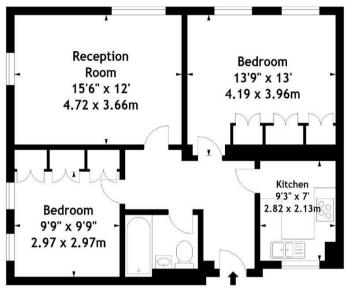

PMP INTERNATIONAL

Hanover Gate Mansions, Park Road, NW1 Approx. Gross Internal Area 703 Sq Ft - 65.31 Sq M

## First Floor

Measured in accordance with RICS guidelines. Every attempt is made to ensure accuracy, however all measurements are approximate.

This floor plan is for illustrative purposes only and is not to scale.