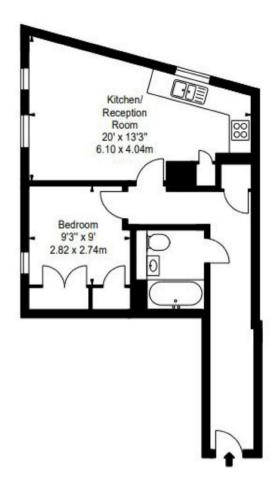

The stunning apartment comprises spacious living and entertaining space with a beautiful reception room, a superb modern fitted open plan kitchen, one bedroom, one bathroom and ample storage space.

## PMP INTERNATIONAL

Agents Note: Whilst every care has been taken to prepare these particulars, they are for quidance purposes only. All measurements are approximate and are for general quidance purposes only and whilst every care has been taken to ensure their accuracy, they should not be relied upon and potential buyers/tenants are advised to recheck the measurements