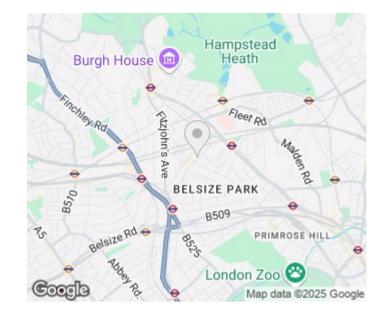

## £1,200 PER WEEK

A well presented studio apartment on the third floor of period house located on a quiet road in Belsize Park. The flat is offered in good condition throughut. \*Sepreate bathroom\*

|                                             |   | Current | Potentia |
|---------------------------------------------|---|---------|----------|
| Very energy efficient - lower running costs |   |         |          |
| (92 plus) A                                 |   |         |          |
| (81-91) B                                   |   |         |          |
| (69-80) C                                   |   |         |          |
| (55-68)                                     |   |         |          |
| (39-54)                                     |   |         |          |
| (21-38)                                     |   |         |          |
| (1-20)                                      | G |         |          |
| Not energy efficient - higher running costs |   |         |          |