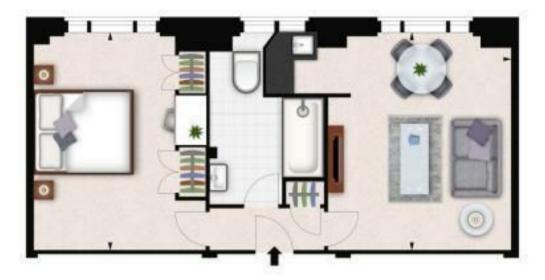

## £756 PER WEEK

\*Pet Accepted\* A well presented one bedroom apartment on the first floor of this beautiful red brick building, situated in the heart of London's fashionable Mayfair. The apartment comprises a large living room area, modern bathroom and a unique kitchenette.