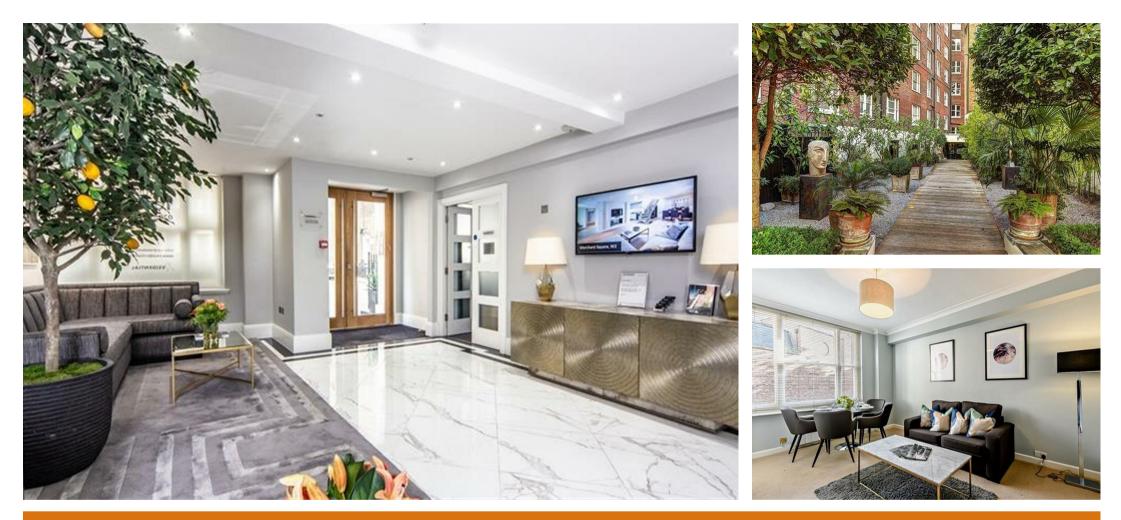

## £756 PER WEEK

\*Pet Accepted\* A well presented one bedroom apartment on the first floor of this beautiful red brick building, situated in the heart of London's fashionable Mayfair. The apartment comprises a large living room area, modern bathroom and a unique kitchenette.

Hill Street, benefits from spacious living accommodation, lift service, on-site building manager, and is nestled conveniently between two of London's parks Hyde Park and Green Park. With great transport links only a short stroll away including Green Park, Bond Street and Marble Arch stations.