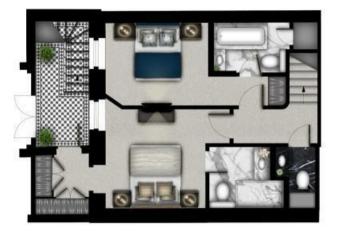

3 months minimum term

COURT YARD LEVEL

Key :-

W - Wardrobe JB - Juliette Balcony

GROUND FLOOR

|                                             |   | Current | Potentia |
|---------------------------------------------|---|---------|----------|
| Very energy efficient - lower running costs |   |         |          |
| (92 plus) A                                 |   |         |          |
| (81-91) B                                   |   |         |          |
| (69-80) C                                   |   |         |          |
| (55-68)                                     |   |         |          |
| (39-54)                                     |   |         |          |
| (21-38)                                     |   |         |          |
| (1-20)                                      | G |         |          |
| Not energy efficient - higher running costs |   |         |          |