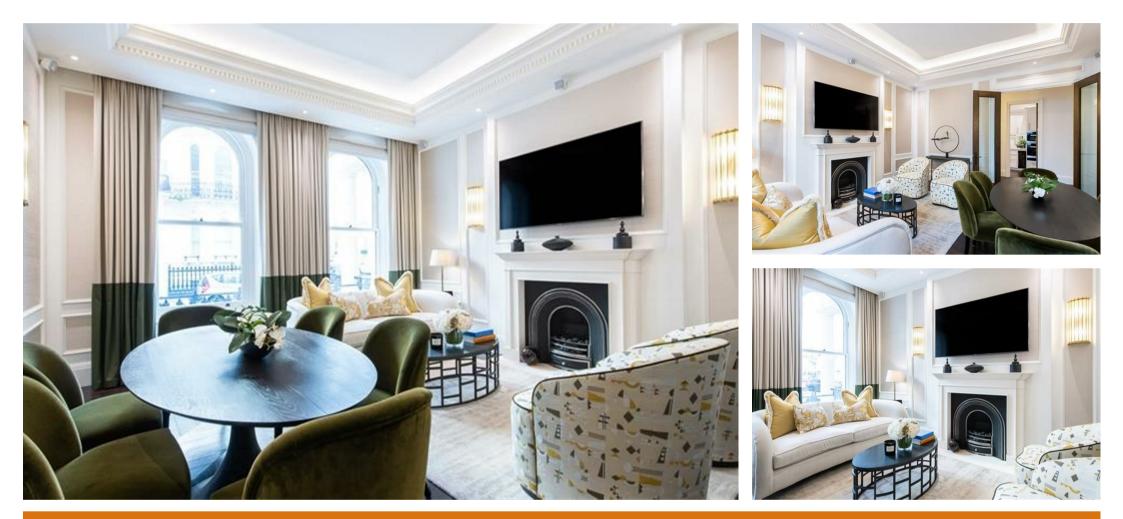

## £2,900

We are delighted to offer to the market an exquisite two-bedroom duplex apartment located in a Victorian boutique period building.

The apartment comprises of a stunning period featured reception room with an 11ft ceiling height, coffered ceiling, working gas fireplace, wall panelling with French bespoke wallpaper, ornate up lighting, dark oak flooring, Victorian large oval double glazed sash windows.

The kitchen cabinetry is bespoke made with Calacatta grey marble work tops and is equipped with the state-of-the-art appliances such as Miele induction hob, Miele microwave/oven, Miele Oven, Miele warming drawer, Miele wine fridge, and Miele fridge/freezer.