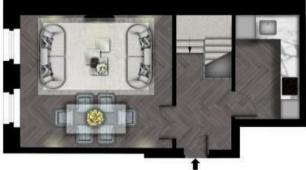

3 months minimum term

COURT YARD LEVEL

Key :-

W - Wardrobe JB - Juliette Balcony

GROUND FLOOR

|                                             |   | Current | Potentia |
|---------------------------------------------|---|---------|----------|
| Very energy efficient - lower running costs |   |         |          |
| (92 plus) A                                 |   |         |          |
| (81-91) B                                   |   |         |          |
| (69-80) C                                   |   |         |          |
| (55-68)                                     |   |         |          |
| (39-54)                                     |   |         |          |
| (21-38)                                     |   |         |          |
| (1-20)                                      | G |         |          |
| Not energy efficient - higher running costs |   |         |          |