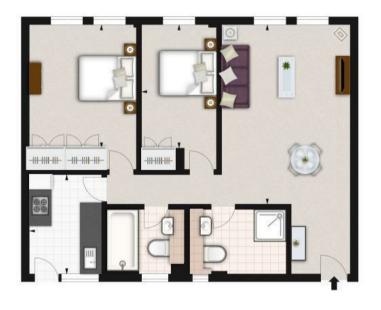

## £945 PER WEEK

Located in the heart of Chelsea this spacious, two bedroom two bathroom apartment, looks directly out on to the private communal gardens of Pelham Court.

This apartment contains a large reception room, a separate kitchen, two bright bedrooms and two bathrooms, one with shower and the other with a bath.

The property is available to rent furnished or unfurnished.

APPROX. GROSS INTERNAL AREA \* 698 Ft<sup>2</sup> - 64.84 M<sup>2</sup>

ILLUSTRATION FOR IDENTIFICATION PURPOSES ONLY. NOT TO SCALE \* As Defined by RICS - Code of Measuring Practice

FOURTH FLOOR

Agents Note: Whilst every care has been taken to prepare these particulars, they are for guidance purposes only. All measurements are approximate and are for general guidance purposes only and whilst every care has been taken to ensure their accuracy, they should not be relied upon and potential buyers/tenants are advised to recheck the measurements