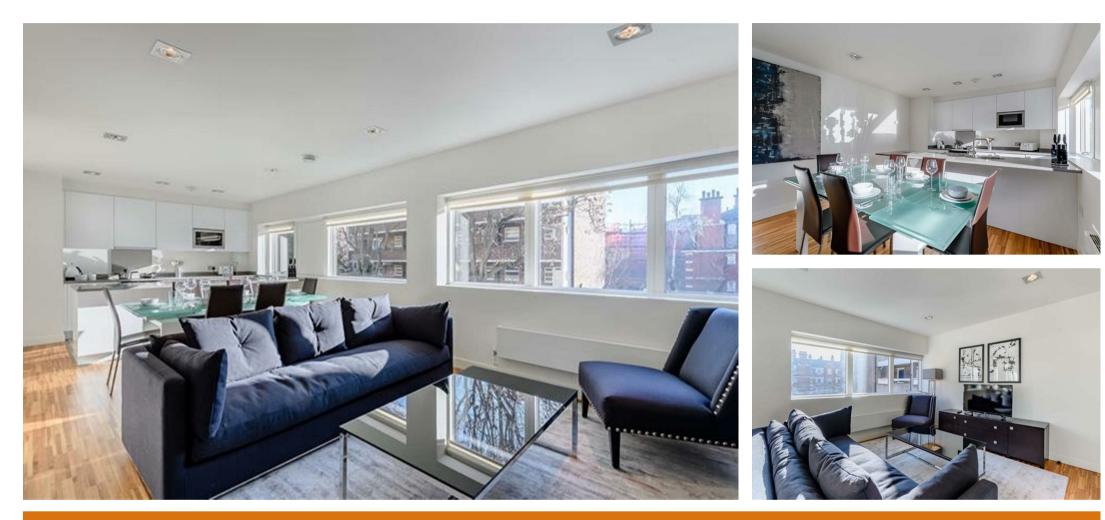

## £1,125 PER WEEK

Located in the heart of Chelsea is a large, two double bedroom apartment in a private portered building with lift service located in the heart of South Kensington. The apartment has been newly refurbished and is offered in superb condition with lift, comprising of a large reception room, fully fitted kitchen fitted with modern appliances, 2 bedrooms and a family bathroom suite.

The apartment benefits from period features and large windows offering a bright, open space. Viewings are highly recommended and is available now.