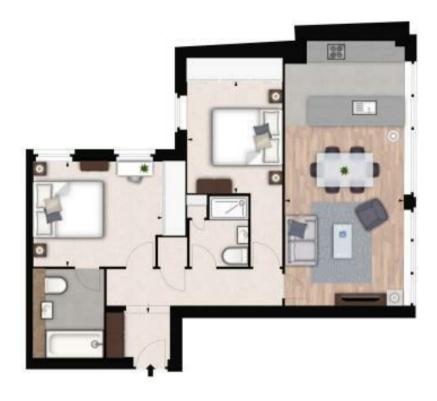

## £1,125 PER WEEK

Located in the heart of Chelsea is a large, two double bedroom apartment in a private portered building with lift service located in the heart of South Kensington. The apartment has been newly refurbished and is offered in superb condition with lift, comprising of a large reception room, fully fitted kitchen fitted with modern appliances, 2 bedrooms and a family bathroom suite.