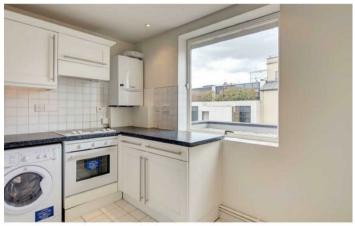

The apartment has been newly refurbished and is offered in superb condition with lift, comprising of a large reception room, fully fitted kitchen fitted with modern appliances, 2 bedrooms and a family bathroom suite. The apartment benefits from period features and large windows offering a bright, open space.