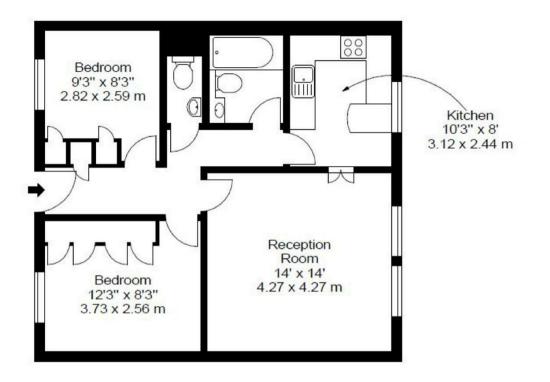

The apartment has been newly refurbished and is offered in superb condition with lift, comprising of a large reception room, fully fitted kitchen fitted with modern appliances, 2 bedrooms and a family bathroom suite. The apartment benefits from period features and large windows offering a bright, open space.

Viewings are highly recommended and is available now.

SECOND FLOOR

Agents Note: Whilst every care has been taken to prepare these particulars, they are for quidance purposes only. All measurements are approximate and are for general quidance purposes only and whilst every care has been taken to ensure their accuracy, they should not be relied upon and potential buyers/tenants are advised to recheck the measurements