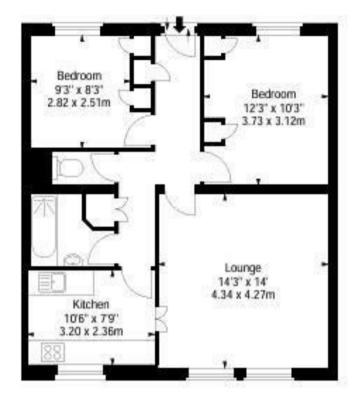

Both double bedrooms are generously sized, offering ample storage, while the modern fitted bathroom is finished to a superb standard. Additionally, the property benefits from a convenient guest cloakroom.