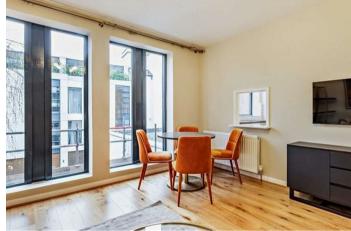

The apartment boasts a spacious and bright reception room that flows seamlessly into a contemporary open-plan kitchen, featuring high-end, fully integrated appliances, including a dishwasher, fridge-freezer, oven, and microwave, all set against sleek stone worktops.