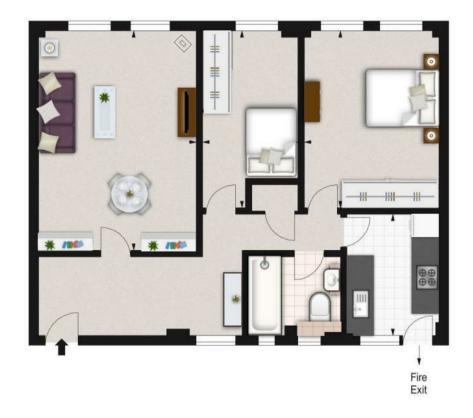

FULHAM ROAD CHELSEA, SW3

£945 PER WEEK

This spacious third floor, two double bedrooms (709 sq ft) apartment is in the heart of Chelsea.

The apartment comprises of two double bedrooms and a good-sized reception/dining room with views over the communal gardens to the rear.