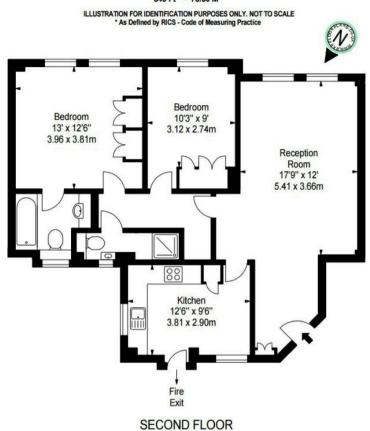

## APPROX. GROSS INTERNAL AREA \* 845 Ft 2 - 78.50 M 2

Agents Note: Whilst every care has been taken to prepare these particulars, they are for quidance purposes only. All measurements are approximate and are for general quidance purposes only and whilst every care has been taken to ensure their accuracy, they should not be relied upon and potential buyers/tenants are advised to recheck the measurements