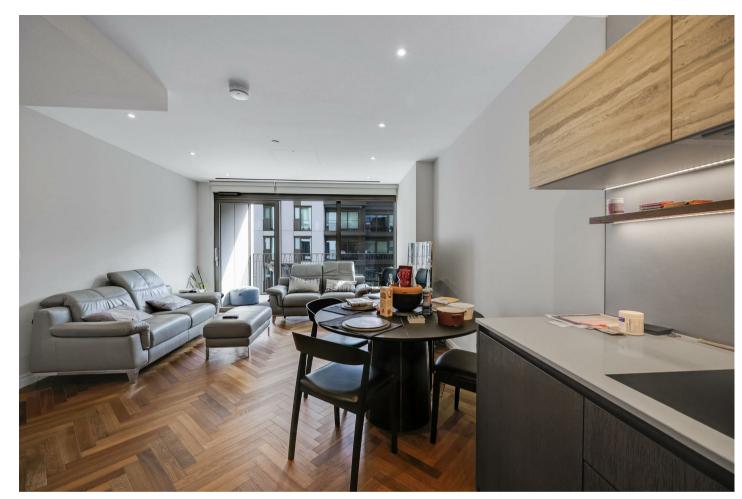

PARKLAND WALK LONDON, SW6

£4,600

A modern light and spacious two-bedroom apartment in the sought after Kings Road Park development. This beautiful apartment benefits from loads of built-in storage, a state-of-the-art kitchen and a spacious balcony overlooking the communal courtyard.

Residents benefit from onsite facilities including swimming pool, games room, gym and more along with 24 hour concierge.

Situated a stones throw from the King's Road and close to the River Thames, King's Road Park is in one of London's most desirable locations. Perfectly located in Zone 2 and only a 10 minute walk from both an Underground and Overground station.