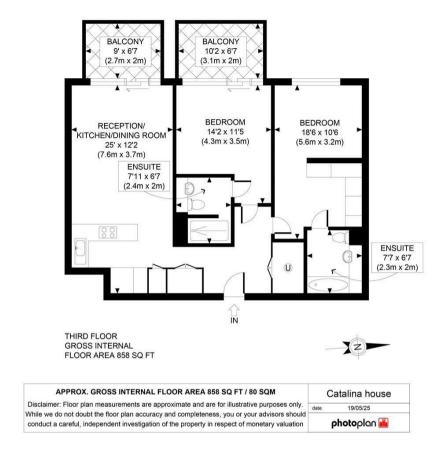

The property features a spacious open-plan kitchen and living area. Both bedrooms are generously sized.

Located just moments from Whitechapel Station and within easy reach of many of the City's finest amenities, restaurants, and cultural attractions, this apartment combines comfort, convenience, and connectivity.