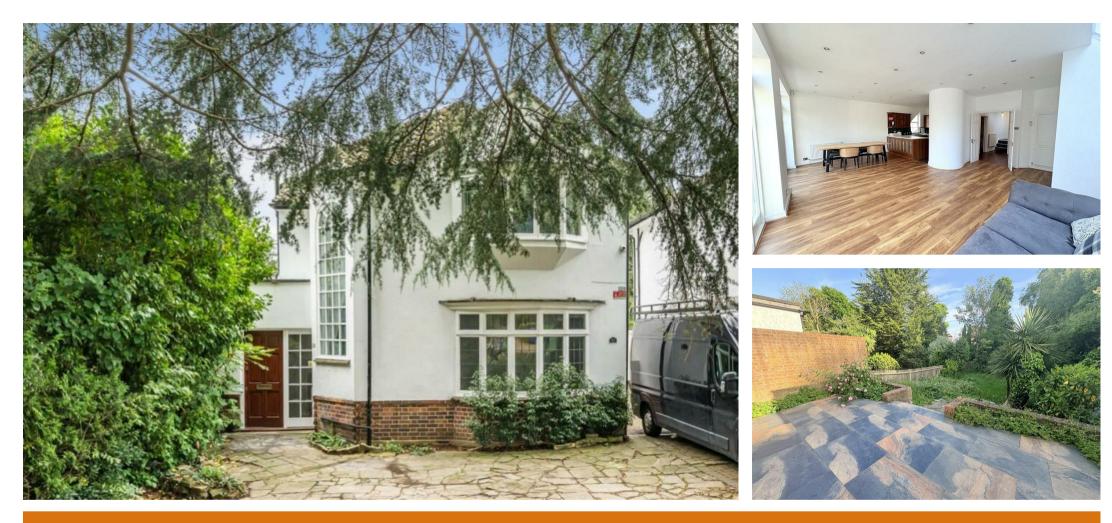

## £1,200,000 FREEHOLD

Set on Edgware's arguably best road this stunning 1745 square foot home comprises a large open plan kitchen reception area, second living area, three/four generous bedrooms, two bathrooms (one en-suite) and a guest WC. The property has been kept to a high standard and benefits from an exceptionally large garden. The property has a garage and a large driveway. Scope for rear & loft extension subject to the usual consents. Makes for a wonderful family home.