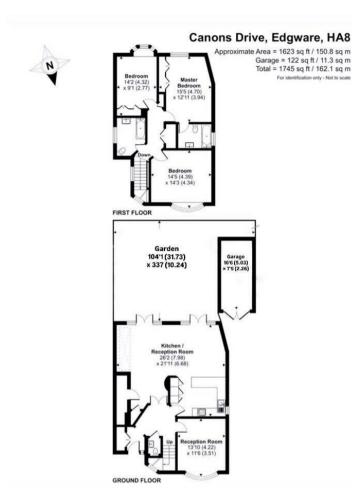

## £1,200,000 FREEHOLD

Set on Edgware's arguably best road this stunning 1745 square foot home comprises a large open plan kitchen reception area, second living area, three/four generous bedrooms, two bathrooms (one en-suite) and a guest WC. The property has been kept to a high standard and benefits from an exceptionally large garden. The property has a garage and a large driveway. Scope for rear & loft extension subject to the usual consents. Makes for a wonderful family home.