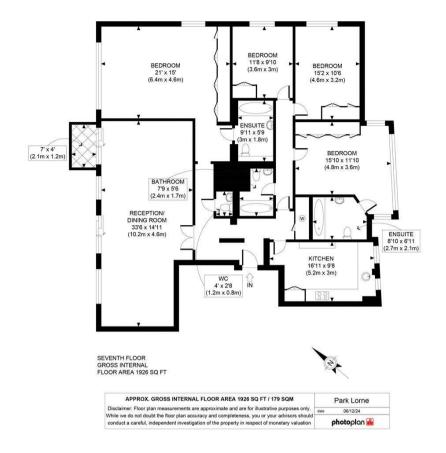

PARK ROAD LONDON, NW8

£6,000 PER MONTH

\*FAMILY ONLY\* A rare opportunity to acquire an impressive and beautifully proportioned four bedroom, three bathroom apartment situated in a popular portered building. This contemporary apartment provides spacious accommodation with a contemporary kitchen and large double reception room offering views of Regents Park. There are four double bedrooms all with fitted wardrobes and three bathrooms, two of which are en-suites.

The apartment is superbly located on Park Road, next to Regent's Park and within walking distance to St Johns Wood High Street and the shops, amenities and transportation of Baker Street.

Agents Note: Whilst every care has been taken to prepare these particulars, they are for quidance purposes only. All measurements are approximate and are for general quidance purposes only and whilst every care has been taken to ensure their accuracy, they should not be relied upon and potential buyers/tenants are advised to recheck the measurements