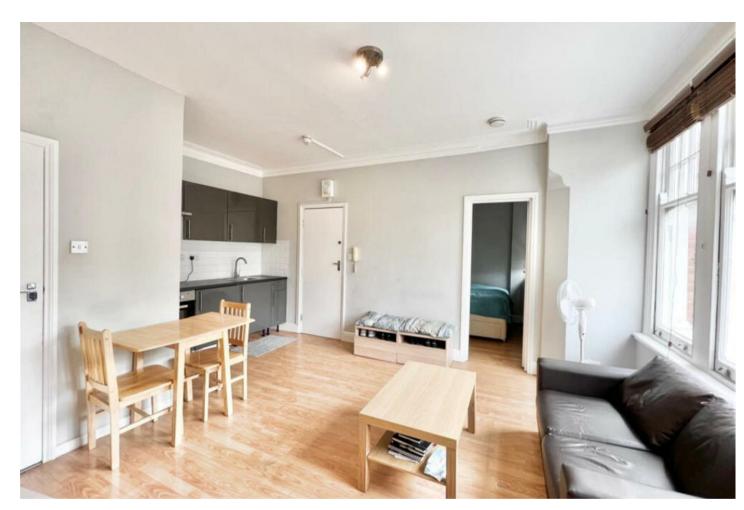

## ELECTRICITY, GAS and WATER are INCLUSIVE

A beautiful and well presented apartment arranged on the first floor of a period conversion. This spaciously arranged property comprises one double bedroom with wooden flooring throughout, an open plan fully kitchen and a three piece bathroom suite. The apartment is ideally located in prime West Hampstead, close to its tube station, Thames & Silver links, as well as the high street's amenities including cafés, bars & restaurants.