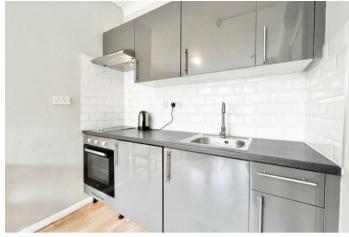

## ELECTRICITY, GAS and WATER are INCLUSIVE

A beautiful and well presented apartment arranged on the first floor of a period conversion. This spaciously arranged property comprises one double bedroom with wooden flooring throughout, an open plan fully kitchen and a three piece bathroom suite. The apartment is ideally located in prime West Hampstead, close to its tube station, Thames & Silver links, as well as the high street's amenities including cafés, bars & restaurants.