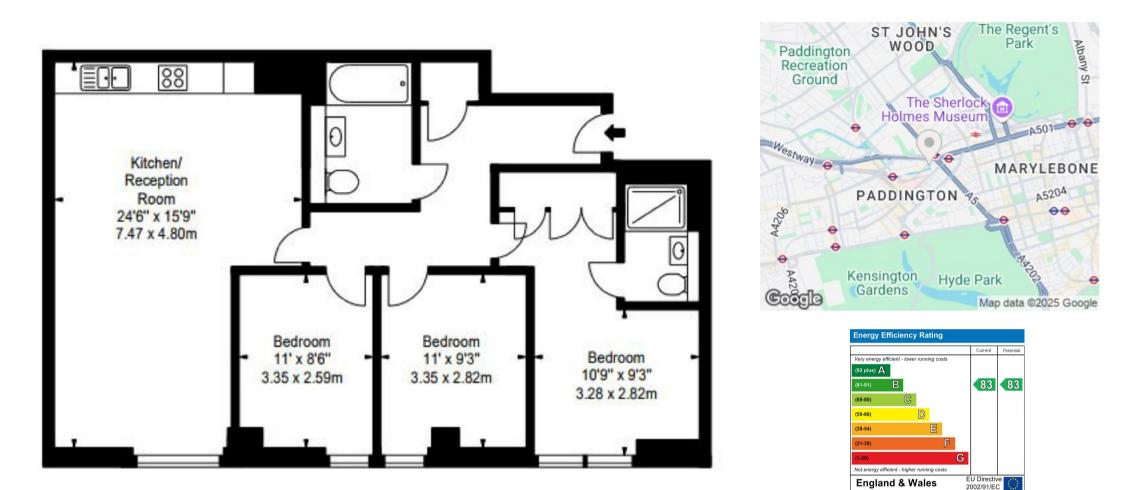

## £1,630 PER WEEK

A stunning 3 bedroom 2 bathroom apartment with stunning water views, set within the heart of the Paddington Basin. The apartments comprises a beautiful reception room with superb views, a modern fully fitted open-plan kitchen, 3 bedrooms, 2 bathrooms and ample storage space.

The apartment offers easy access to superb transport links such as Paddington Train Station (Bakerloo, Hammersmith & City, Circle, District lines and Heathrow) Edgware Road (Circle, District and Bakerloo lines).

## **PMP** INTERNATIONAL

Agents Note: Whilst every care has been taken to prepare these particulars, they are for guidance purposes only. All measurements are approximate and are for general guidance purposes only and whilst every care has been taken to ensure their accuracy, they should not be relied upon and potential buyers/tenants are advised to recheck the measurement