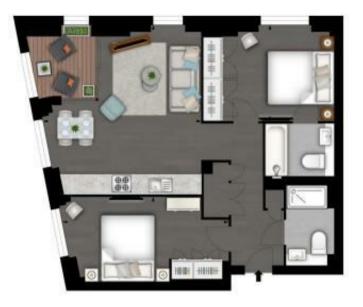

The apartment comprises a spacious reception room complete with Samsung Smart TV's with Bose sound bars incorporating a built in Amazon Alexa to control the apartments lighting, TV and heating systems along with a private winter garden creating a further living area. The reception room is open plan with a fully fitted kitchen featuring integrated AEG appliances with floor to ceiling windows providing far reaching views across London. The apartment offers two double-bedrooms, two-bathrooms, one of which is an en-suite bathroom from the master bedroom. The apartment also benefits from ample storage space.

## **PMP** INTERNATIONAL

SIXTH FLOOR

Agents Note: Whilst every care has been taken to prepare these particulars, they are for guidance purposes only. All measurements are approximate and are for general guidance purposes only and whilst every care has been taken to ensure their accuracy, they should not be relied upon and potential buyers/tenants are approximate and are for general guidance purposes only and whilst every care has been taken to ensure their accuracy, they should not be relied upon and potential buyers/tenants are approximate and are for general guidance purposes only and whilst every care has been taken to ensure their accuracy, they should not be relied upon and potential buyers/tenants are advised to recheck the measurements