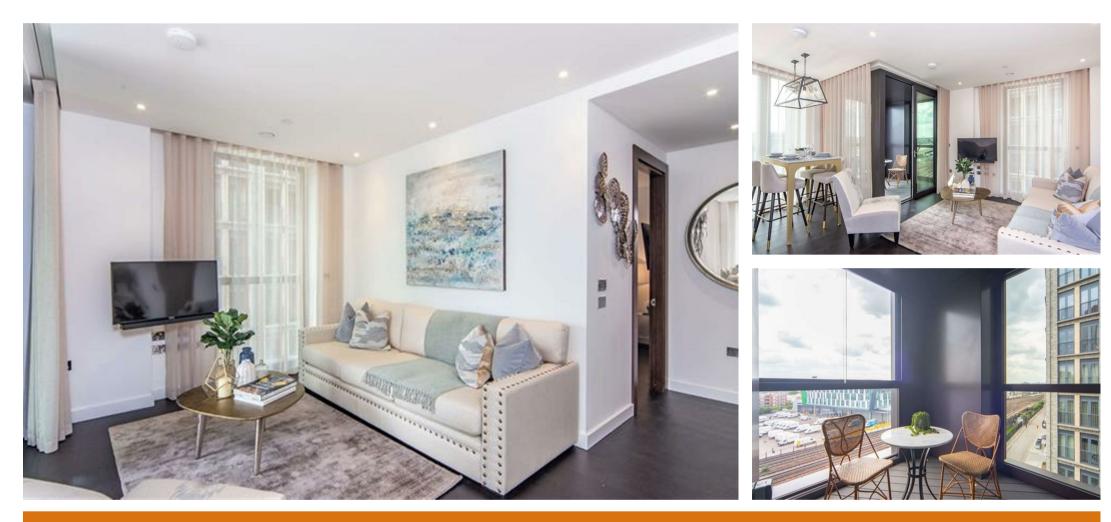

This luxury apartment is situated on the 6th floor of this prestigious building which features a 24-hour manned concierge along with a dedicated building manager, lift service, gym, media room, board room and secure underground parking.

The apartment comprises a spacious reception room complete with Samsung Smart TV's with Bose sound bars incorporating a built in Amazon Alexa to control the apartments lighting, TV and heating systems along with a private winter garden creating a further living area. The reception room is open plan with a fully fitted kitchen featuring integrated AEG appliances with floor to ceiling windows providing far reaching views across London. The apartment offers two double-bedrooms, two-bathrooms, one of which is an en-suite bathroom from the master bedroom. The apartment also benefits from ample storage space.