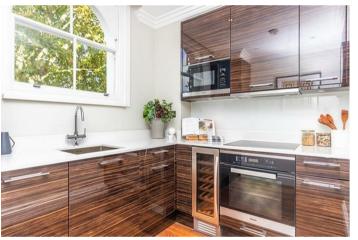

The apartment comprises a grand reception room with bespoke furniture, polished marble bathrooms, a spacious double bedroom with ample storage and a fully fitted bespoke Miele kitchen. Tenants also have access to a beautiful private resident's garden. The building hosts 24-hour security, a lift service, unique private access to Kensington Garden Square gardens, and an emergency out-of-hour maintenance service.