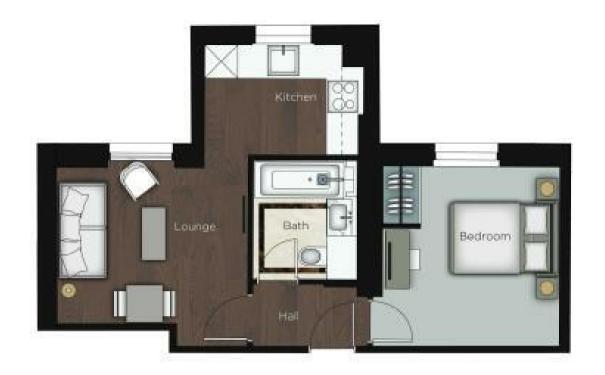

## KENSINGTON GARDENS SQUARE

LONDON, W2

A stylish interior-designed one-bedroom apartment (406 sq ft) within a stunning Grade II listed building in Kensington. The apartment has been designed and finished to the highest standard with high-end modern finishes whilst retaining some of the building's original features.

The apartment comprises a grand reception room with bespoke furniture, polished marble bathrooms, a spacious double bedroom with ample storage and a fully fitted bespoke Miele kitchen. Tenants also have access to a beautiful private resident's garden. The building hosts 24-hour security, a lift service, unique private access to Kensington Garden Square gardens, and an emergency out-of-hour maintenance service.