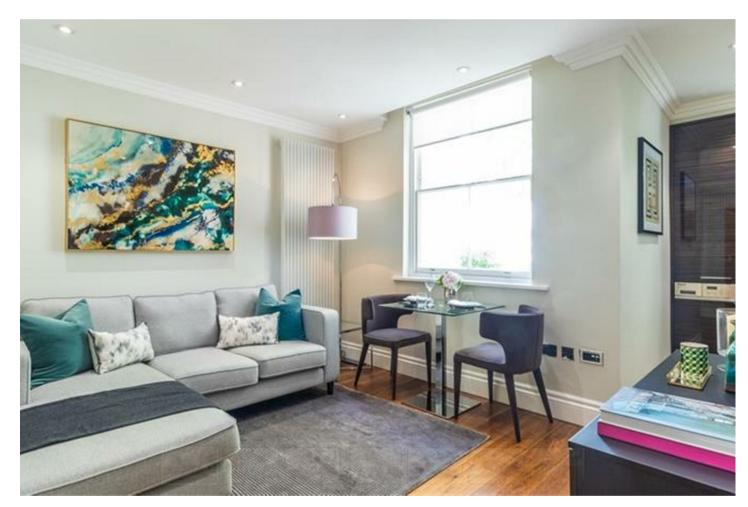

## KENSINGTON GARDENS SQUARE

LONDON, W2

A stylish interior-designed one-bedroom apartment (406 sq ft) within a stunning Grade II listed building in Kensington. The apartment has been designed and finished to the highest standard with high-end modern finishes whilst retaining some of the building's original features.

The apartment comprises a grand reception room with bespoke furniture, polished marble bathrooms, a spacious double bedroom with ample storage and a fully fitted bespoke Miele kitchen. Tenants also have access to a beautiful private resident's garden. The building hosts 24-hour security, a lift service, unique private access to Kensington Garden Square gardens, and an emergency out-of-hour maintenance service.