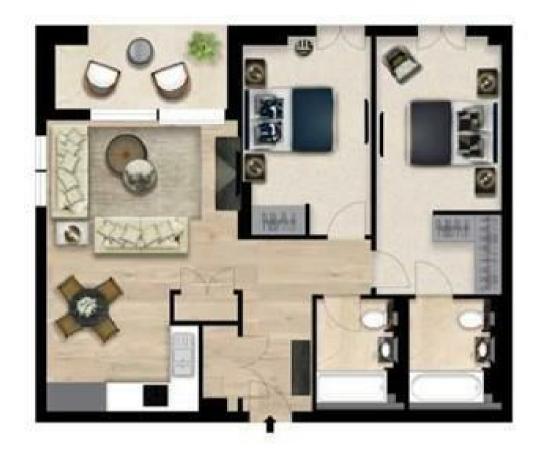

EDGWARE ROAD LONDON, W2

£1,799 PER WEEK

Stylishly Designed | Two-Bedroom Apartment | Swimming Pool | Private Balcony

This breathtaking 842 SqFt, two-bed two-bath, fifth-floor apartment, is stylishly designed to the highest specification, with you in mind. The living area is incredibly spacious, with an open-plan layout and floor-to-ceiling windows, allowing an abundance of natural light inside.

The kitchen is fitted to the highest specification, with all appliances seamlessly integrated into the composite stone countertops. Both double bedrooms offer generous space, with the primary suite showcasing a luxurious en-suite bathroom. There is also an extra family bathroom for convenience. The large private balcony offers the ideal spot for relaxing or entertaining.