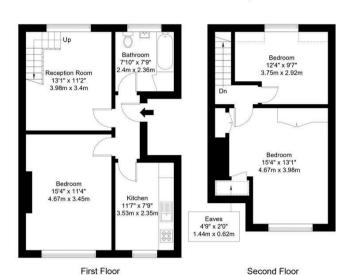

## Columbia Avenue, HA8 5DD

Approx Gross Internal Area = 79.8 sq m / 859 sq ft Restricted head height / Eaves = 2 sq m / 22 sq ft Total = 81.8 sq m / 880 sq ft

Ref : Copyright B L E U

The Floor plan is not to scale and measurements and areas shown are approximate and therefore should be used for illustrative purposes only. The plan has been prepared in accordance with the RICS code of Measuring Plantice and whits we have confidence in the information produced it must not be relect on. Meaninum lengths and widths are represented on the floor plan.